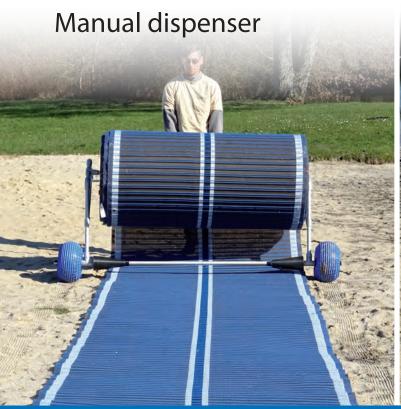

## **Easy manual deployment**

MOBI-ROLL'N Stow<sup>m</sup> can be pushed and pulled manually to deploy or retrieve up to 164'long Mobi-Mat $^{\circ}$  RecPath $^{m}$ .