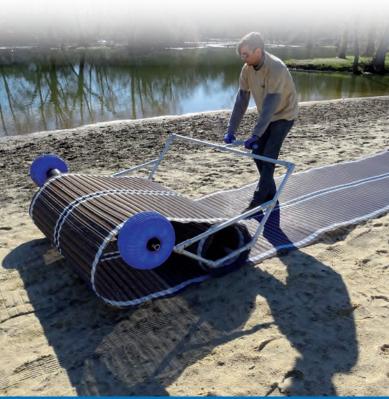

## **Easy manual deployment**

MOBI-ROLL'N Stow<sup>m</sup> can be pushed and pulled manually to deploy or retrieve up to 164'long Mobi-Mat $^{\circ}$  RecPath $^{m}$ .