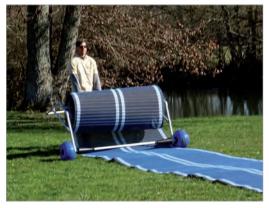

## **Easy manual deployment**

MOBI-ROLL'N Stow<sup>m</sup> can be pushed and pulled manually to deploy or retrieve up to 164'long Mobi-Mat $^{\circ}$  RecPath $^{m}$ .