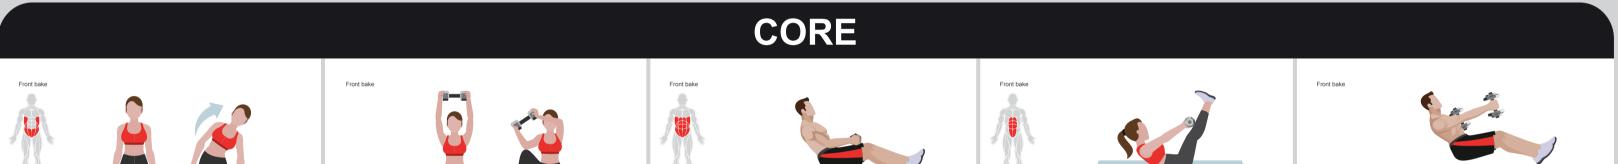

|          | <image/> | Fort bake |



## DUMBBELL WORKOUTS MotionGrey

**UPPER BODY**