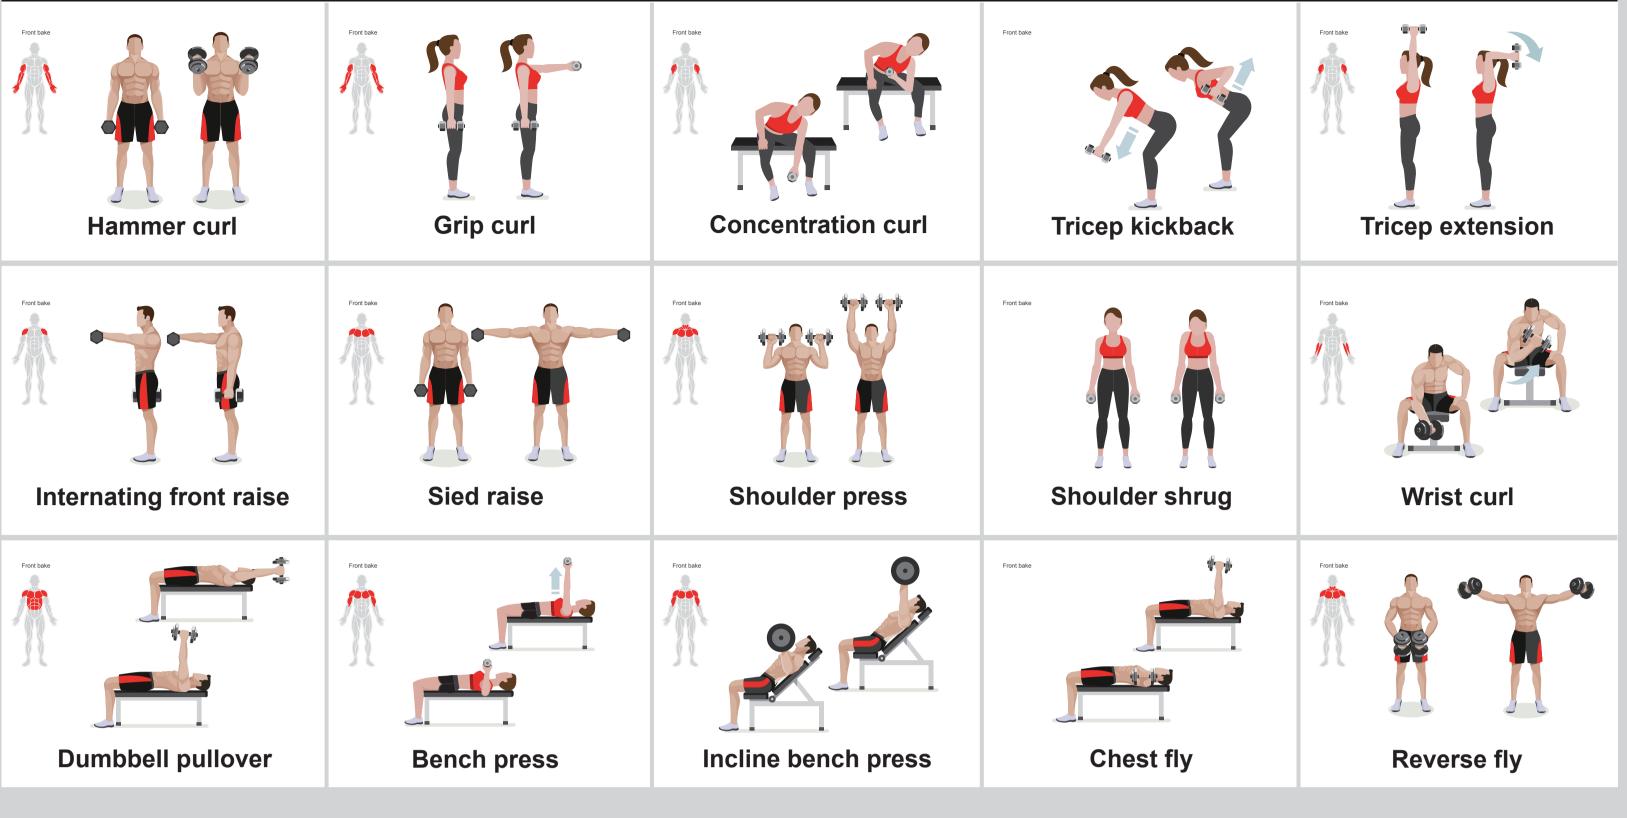

|          | <image/> | Fort bake |



## DUMBBELL WORKOUTS MotionGrey

**UPPER BODY**