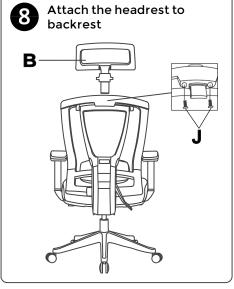

## ✓ **G** Motion**Grey**



CloudMesh
Assembly Manual



To ensure your safety, please read the instructions carefully before you begin.

### Failure to follow instructions may result in serious injury or damage to product.

- Please note, this product is designed for seating only. Do not stand on it or use it as a ladder.
- Please ensure all bolts and parts are firmly tightened during installation.
- If there is damage to parts please contact your supplier for repair or replacement.
- Do not sit on the armrest.
- This chair is designed for single person use with maximimum 130kg load.

#### FRONT VIEW BACK VIEW





#### **SIDE VIEW**





#### **PARTS LIST**























#### Function Guide





60mm adjustable seat depth

Pulling the handle up allows the seat cushion to move forward up to 60mm Release the handle, the seat will be locked



#### Function Guide













#### **Function Guide**



# MG

### Motion **Grey**

### Office Chair

# ✓ **G** Motion**Grey**

#155 6660 Graybar Rd Richmond, BC V6W 1H9

www.motiongrey.com

support@motiongrey.com