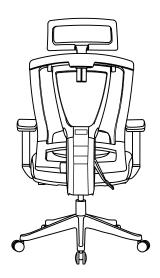

## ✓ **G** Motion**Grey**



CloudMesh
Assembly Manual



To ensure your safety, please read the instructions carefully before you begin.

### Failure to follow instructions may result in serious injury or damage to product.

- Please note, this product is designed for seating only. Do not stand on it or use it as a ladder.
- Please ensure all bolts and parts are firmly tightened during installation.
- If there is damage to parts please contact your supplier for repair or replacement.
- Do not sit on the armrest.
- This chair is designed for single person use with maximimum 130kg load.

#### FRONT VIEW BACK VIEW





#### **SIDE VIEW**





#### **PARTS LIST**























#### Function Guide





60mm adjustable seat depth

Pulling the handle up allows the seat cushion to move forward up to 60mm Release the handle, the seat will be locked



#### Function Guide













#### **Function Guide**



# MG

### Motion **Grey**

### Office Chair

# ✓ **G** Motion**Grey**

#155 6660 Graybar Rd Richmond, BC V6W 1H9

www.motiongrey.com

support@motiongrey.com