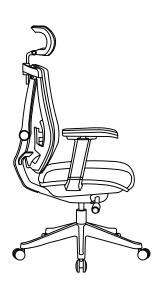

## ✓ **G** Motion**Grey**



CloudMesh
Assembly Manual



To ensure your safety, please read the instructions carefully before you begin.

### Failure to follow instructions may result in serious injury or damage to product.

- Please note, this product is designed for seating only. Do not stand on it or use it as a ladder.
- Please ensure all bolts and parts are firmly tightened during installation.
- If there is damage to parts please contact your supplier for repair or replacement.
- Do not sit on the armrest.
- This chair is designed for single person use with maximimum 130kg load.

#### FRONT VIEW BACK VIEW





#### **SIDE VIEW**





#### **PARTS LIST**























#### Function Guide





60mm adjustable seat depth

Pulling the handle up allows the seat cushion to move forward up to 60mm Release the handle, the seat will be locked



#### Function Guide













#### **Function Guide**



# MG

### Motion **Grey**

### Office Chair

# ✓ **G** Motion**Grey**

#155 6660 Graybar Rd Richmond, BC V6W 1H9

www.motiongrey.com

support@motiongrey.com