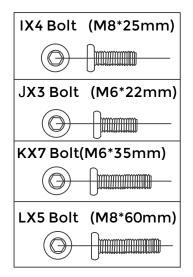

## ✓ **G** Motion**Grey**



CloudMesh
Assembly Manual



To ensure your safety, please read the instructions carefully before you begin.

### Failure to follow instructions may result in serious injury or damage to product.

- Please note, this product is designed for seating only. Do not stand on it or use it as a ladder.
- Please ensure all bolts and parts are firmly tightened during installation.
- If there is damage to parts please contact your supplier for repair or replacement.
- Do not sit on the armrest.
- This chair is designed for single person use with maximimum 130kg load.

#### FRONT VIEW BACK VIEW





#### **SIDE VIEW**





#### **PARTS LIST**























#### Function Guide





60mm adjustable seat depth

Pulling the handle up allows the seat cushion to move forward up to 60mm Release the handle, the seat will be locked



#### Function Guide













#### **Function Guide**



# MG

### Motion **Grey**

### Office Chair

# ✓ **G** Motion**Grey**

#155 6660 Graybar Rd Richmond, BC V6W 1H9

www.motiongrey.com

support@motiongrey.com