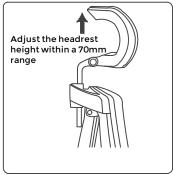

read the instructions carefully before you begin.

### Failure to follow instructions may result in serious injury or damage to product.

- Please note, this product is designed for seating only. Do not stand on it or use it as a ladder.
- Please ensure all bolts and parts are firmly tightened during installation.
- If there is damage to parts please contact your supplier for repair or replacement.
- Do not sit on the armrest.
- This chair is designed for single person use with maximimum 130kg load.

#### FRONT VIEW BACK VIEW





#### **SIDE VIEW**





#### **PARTS LIST**























#### Function Guide





60mm adjustable seat depth

Pulling the handle up allows the seat cushion to move forward up to 60mm Release the handle, the seat will be locked



#### Function Guide













#### **Function Guide**



# MG

### Motion **Grey**

### Office Chair

# ✓ **G** Motion**Grey**

#155 6660 Graybar Rd Richmond, BC V6W 1H9

www.motiongrey.com

support@motiongrey.com