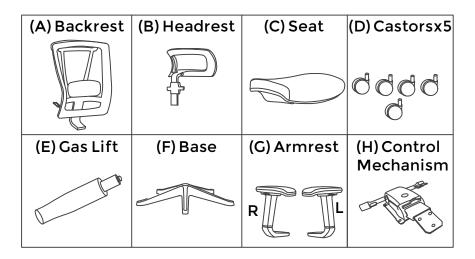

## ✓ **G** Motion**Grey**



CloudMesh
Assembly Manual



To ensure your safety, please read the instructions carefully before you begin.

### Failure to follow instructions may result in serious injury or damage to product.

- Please note, this product is designed for seating only. Do not stand on it or use it as a ladder.
- Please ensure all bolts and parts are firmly tightened during installation.
- If there is damage to parts please contact your supplier for repair or replacement.
- Do not sit on the armrest.
- This chair is designed for single person use with maximimum 130kg load.

#### FRONT VIEW BACK VIEW





#### **SIDE VIEW**





#### **PARTS LIST**























#### Function Guide





60mm adjustable seat depth

Pulling the handle up allows the seat cushion to move forward up to 60mm Release the handle, the seat will be locked



#### Function Guide













#### **Function Guide**



# MG

### Motion **Grey**

### Office Chair

# ✓ **G** Motion**Grey**

#155 6660 Graybar Rd Richmond, BC V6W 1H9

www.motiongrey.com

support@motiongrey.com