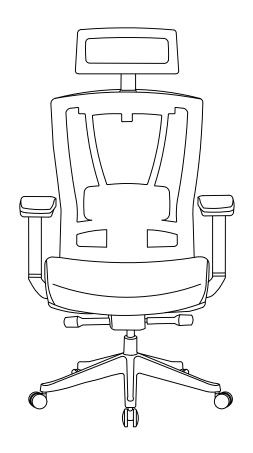

## ✓ **G** Motion**Grey**



CloudMesh
Assembly Manual



To ensure your safety, please read the instructions carefully before you begin.

### Failure to follow instructions may result in serious injury or damage to product.

- Please note, this product is designed for seating only. Do not stand on it or use it as a ladder.
- Please ensure all bolts and parts are firmly tightened during installation.
- If there is damage to parts please contact your supplier for repair or replacement.
- Do not sit on the armrest.
- This chair is designed for single person use with maximimum 130kg load.

#### FRONT VIEW BACK VIEW





#### **SIDE VIEW**





#### **PARTS LIST**























#### Function Guide





60mm adjustable seat depth

Pulling the handle up allows the seat cushion to move forward up to 60mm Release t