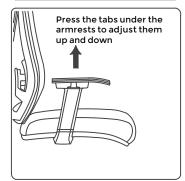

ad the instructions carefully before you begin.

### Failure to follow instructions may result in serious injury or damage to product.

- Please note, this product is designed for seating only. Do not stand on it or use it as a ladder.
- Please ensure all bolts and parts are firmly tightened during installation.
- If there is damage to parts please contact your supplier for repair or replacement.
- Do not sit on the armrest.
- This chair is designed for single person use with maximimum 130kg load.

#### FRONT VIEW BACK VIEW





#### **SIDE VIEW**





#### **PARTS LIST**























#### Function Guide





60mm adjustable seat depth

Pulling the handle up allows the seat cushion to move forward up to 60mm Release the handle, the seat will be locked



#### Function Guide













#### **Function Guide**



# MG

### Motion **Grey**

### Office Chair

# ✓ **G** Motion**Grey**

#155 6660 Graybar Rd Richmond, BC V6W 1H9

www.motiongrey.com

support@motiongrey.com