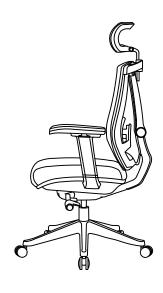

## ✓ **G** Motion**Grey**



CloudMesh
Assembly Manual



To ensure your safety, please read the instructions carefully before you begin.

### Failure to follow instructions may result in serious injury or damage to product.

- Please note, this product is designed for seating only. Do not stand on it or use it as a ladder.
- Please ensure all bolts and parts are firmly tightened during installation.
- If there is damage to parts please contact your supplier for repair or replacement.
- Do not sit on the armrest.
- This chair is designed for single person use with maximimum 130kg load.

#### FRONT VIEW BACK VIEW





#### **SIDE VIEW**





#### **PARTS LIST**























#### Function Guide





60mm adjustable seat depth

Pulling the handle up allows the seat cushion to move forward up to 60mm Release the handle, the seat will be locked



#### Function Guide













#### **Function Guide**



# MG

### Motion **Grey**

### Office Chair

# ✓ **G** Motion**Grey**

#155 6660 Graybar Rd Richmond, BC V6W 1H9

www.motiongrey.com

support@motiongrey.com