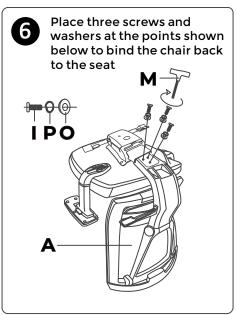

## ✓ **G** Motion**Grey**



CloudMesh
Assembly Manual



To ensure your safety, please read the instructions carefully before you begin.

### Failure to follow instructions may result in serious injury or damage to product.

- Please note, this product is designed for seating only. Do not stand on it or use it as a ladder.
- Please ensure all bolts and parts are firmly tightened during installation.
- If there is damage to parts please contact your supplier for repair or replacement.
- Do not sit on the armrest.
- This chair is designed for single person use with maximimum 130kg load.

#### FRONT VIEW BACK VIEW





#### **SIDE VIEW**





#### **PARTS LIST**























#### Function Guide





60mm adjustable seat depth

Pulling the handle up allows the seat cushion to move forward up to 60mm Release the handle, the seat will be locked



#### Function Guide













#### **Function Guide**



# MG

### Motion **Grey**

### Office Chair

# ✓ **G** Motion**Grey**

#155 6660 Graybar Rd Richmond, BC V6W 1H9

www.motiongrey.com

support@motiongrey.com