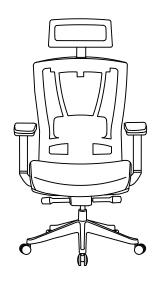

## ✓ **G** Motion**Grey**



CloudMesh
Assembly Manual



To ensure your safety, please read the instructions carefully before you begin.

### Failure to follow instructions may result in serious injury or damage to product.

- Please note, this product is designed for seating only. Do not stand on it or use it as a ladder.
- Please ensure all bolts and parts are firmly tightened during installation.
- If there is damage to parts please contact your supplier for repair or replacement.
- Do not sit on the armrest.
- This chair is designed for single person use with maximimum 130kg load.

#### FRONT VIEW BACK VIEW





#### **SIDE VIEW**





#### **PARTS LIST**























#### Function Guide





60mm adjustable seat depth

Pulling the handle up allows the seat cushion to move forward up to 60mm Release the handle, the seat will be locked



#### Function Guide













#### **Function Guide**



# MG

### Motion **Grey**

### Office Chair

# ✓ **G** Motion**Grey**

#155 6660 Graybar Rd Richmond, BC V6W 1H9

www.motiongrey.com

support@motiongrey.com