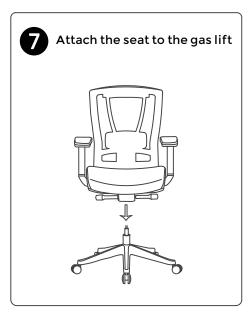

## ✓ **G** Motion**Grey**



CloudMesh
Assembly Manual



To ensure your safety, please read the instructions carefully before you begin.

### Failure to follow instructions may result in serious injury or damage to product.

- Please note, this product is designed for seating only. Do not stand on it or use it as a ladder.
- Please ensure all bolts and parts are firmly tightened during installation.
- If there is damage to parts please contact your supplier for repair or replacement.
- Do not sit on the armrest.
- This chair is designed for single person use with maximimum 130kg load.

#### FRONT VIEW BACK VIEW





#### **SIDE VIEW**





#### **PARTS LIST**























#### Function Guide





60mm adjustable seat depth

Pulling the handle up allows the seat cushion to move forward up to 60mm Release the handle, the seat will be locked



#### Function Guide













#### **Function Guide**



# MG

### Motion **Grey**

### Office Chair

# ✓ **G** Motion**Grey**

#155 6660 Graybar Rd Richmond, BC V6W 1H9

www.motiongrey.com

support@motiongrey.com