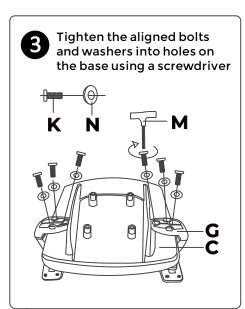

## ✓ **G** Motion**Grey**



CloudMesh
Assembly Manual



To ensure your safety, please read the instructions carefully before you begin.

### Failure to follow instructions may result in serious injury or damage to product.

- Please note, this product is designed for seating only. Do not stand on it or use it as a ladder.
- Please ensure all bolts and parts are firmly tightened during installation.
- If there is damage to parts please contact your supplier for repair or replacement.
- Do not sit on the armrest.
- This chair is designed for single person use with maximimum 130kg load.

#### FRONT VIEW BACK VIEW





#### **SIDE VIEW**





#### **PARTS LIST**























#### Function Guide





60mm adjustable seat depth

Pulling the handle up allows the seat cushion to move forward up to 60mm Release the handle, the seat will be locked



#### Function Guide













#### **Function Guide**



# MG

### Motion **Grey**

### Office Chair

# ✓ **G** Motion**Grey**

#155 6660 Graybar Rd Richmond, BC V6W 1H9

www.motiongrey.com

support@motiongrey.com