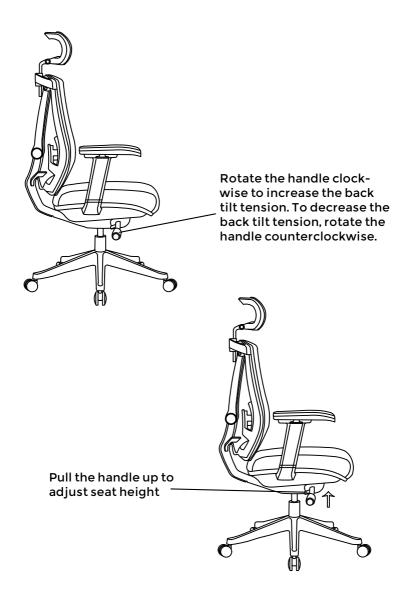

## ✓ **G** Motion**Grey**



CloudMesh
Assembly Manual



To ensure your safety, please read the instructions carefully before you begin.

### Failure to follow instructions may result in serious injury or damage to product.

- Please note, this product is designed for seating only. Do not stand on it or use it as a ladder.
- Please ensure all bolts and parts are firmly tightened during installation.
- If there is damage to parts please contact your supplier for repair or replacement.
- Do not sit on the armrest.
- This chair is designed for single person use with maximimum 130kg load.

#### FRONT VIEW BACK VIEW





#### **SIDE VIEW**





#### **PARTS LIST**























#### Function Guide





60mm adjustable seat depth

Pulling the handle up allows the seat cushion to move forward up to 60mm Release the handle, the seat will be locked



#### Function Guide













#### **Function Guide**



# MG

### Motion **Grey**

### Office Chair

# ✓ **G** Motion**Grey**

#155 6660 Graybar Rd Richmond, BC V6W 1H9

www.motiongrey.com

support@motiongrey.com