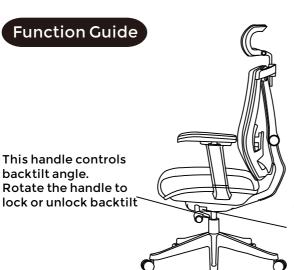

## ✓ **G** Motion**Grey**



CloudMesh
Assembly Manual



To ensure your safety, please read the instructions carefully before you begin.

### Failure to follow instructions may result in serious injury or damage to product.

- Please note, this product is designed for seating only. Do not stand on it or use it as a ladder.
- Please ensure all bolts and parts are firmly tightened during installation.
- If there is damage to parts please contact your supplier for repair or replacement.
- Do not sit on the armrest.
- This chair is designed for single person use with maximimum 130kg load.

#### FRONT VIEW BACK VIEW





#### **SIDE VIEW**





#### **PARTS LIST**























#### Function Guide





60mm adjustable seat depth

Pulling the handle up allows the seat cushion to move forward up to 60mm Release the handle, the seat will be locked



#### Function Guide













#### **Function Guide**



# MG

### Motion **Grey**

### Office Chair

# ✓ **G** Motion**Grey**

#155 6660 Graybar Rd Richmond, BC V6W 1H9

www.motiongrey.com

support@motiongrey.com