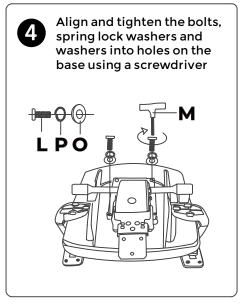

## ✓ **G** Motion**Grey**



CloudMesh
Assembly Manual



To ensure your safety, please read the instructions carefully before you begin.

### Failure to follow instructions may result in serious injury or damage to product.

- Please note, this product is designed for seating only. Do not stand on it or use it as a ladder.
- Please ensure all bolts and parts are firmly tightened during installation.
- If there is damage to parts please contact your supplier for repair or replacement.
- Do not sit on the armrest.
- This chair is designed for single person use with maximimum 130kg load.

#### FRONT VIEW BACK VIEW





#### **SIDE VIEW**





#### **PARTS LIST**























#### Function Guide





60mm adjustable seat depth

Pulling the handle up allows the seat cushion to move forward up to 60mm Release the handle, the seat will be locked



#### Function Guide













#### **Function Guide**



# MG

### Motion **Grey**

### Office Chair

# ✓ **G** Motion**Grey**

#155 6660 Graybar Rd Richmond, BC V6W 1H9

www.motiongrey.com

support@motiongrey.com