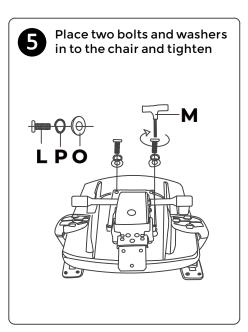

## ✓ **G** Motion**Grey**



CloudMesh
Assembly Manual



To ensure your safety, please read the instructions carefully before you begin.

### Failure to follow instructions may result in serious injury or damage to product.

- Please note, this product is designed for seating only. Do not stand on it or use it as a ladder.
- Please ensure all bolts and parts are firmly tightened during installation.
- If there is damage to parts please contact your supplier for repair or replacement.
- Do not sit on the armrest.
- This chair is designed for single person use with maximimum 130kg load.

#### FRONT VIEW BACK VIEW





#### **SIDE VIEW**





#### **PARTS LIST**























#### Function Guide





60mm adjustable seat depth

Pulling the handle up allows the seat cushion to move forward up to 60mm Release the handle, the seat will be locked



#### Function Guide













#### **Function Guide**



# MG

### Motion **Grey**

### Office Chair

# ✓ **G** Motion**Grey**

#155 6660 Graybar Rd Richmond, BC V6W 1H9

www.motiongrey.com

support@motiongrey.com