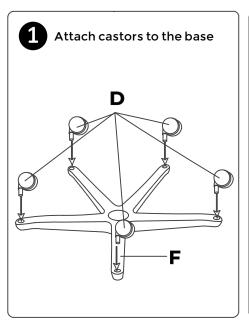

## ✓ **G** Motion**Grey**



CloudMesh
Assembly Manual



To ensure your safety, please read the instructions carefully before you begin.

### Failure to follow instructions may result in serious injury or damage to product.

- Please note, this product is designed for seating only. Do not stand on it or use it as a ladder.
- Please ensure all bolts and parts are firmly tightened during installation.
- If there is damage to parts please contact your supplier for repair or replacement.
- Do not sit on the armrest.
- This chair is designed for single person use with maximimum 130kg load.

#### FRONT VIEW BACK VIEW





#### **SIDE VIEW**





#### **PARTS LIST**























#### Function Guide





60mm adjustable seat depth

Pulling the handle up allows the seat cushion to move forward up to 60mm Release the handle, the seat will be locked



#### Function Guide













#### **Function Guide**



# MG

### Motion **Grey**

### Office Chair

# ✓ **G** Motion**Grey**

#155 6660 Graybar Rd Richmond, BC V6W 1H9

www.motiongrey.com

support@motiongrey.com