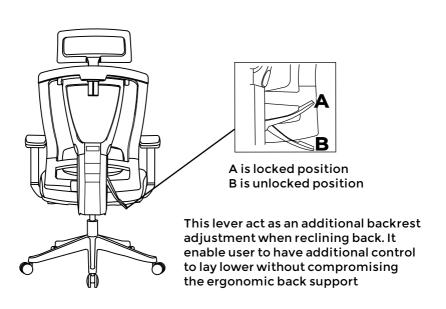

#### Function Guide

60mm adjustable seat depth

Pulling the handle up allows the seat cushion to move forward up to 60mm Release the handle, the seat will be locked