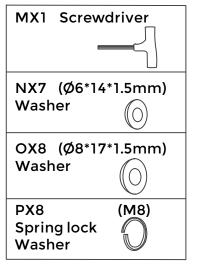

## ✓ **G** Motion**Grey**



CloudMesh
Assembly Manual



To ensure your safety, please read the instructions carefully before you begin.

### Failure to follow instructions may result in serious injury or damage to product.

- Please note, this product is designed for seating only. Do not stand on it or use it as a ladder.
- Please ensure all bolts and parts are firmly tightened during installation.
- If there is damage to parts please contact your supplier for repair or replacement.
- Do not sit on the armrest.
- This chair is designed for single person use with maximimum 130kg load.

#### FRONT VIEW BACK VIEW





#### **SIDE VIEW**





#### **PARTS LIST**























#### Function Guide





60mm adjustable seat depth

Pulling the handle up allows the seat cushion to move forward up to 60mm Release the handle, the seat will be locked



#### Function Guide













#### **Function Guide**



# MG

### Motion **Grey**

### Office Chair

# ✓ **G** Motion**Grey**

#155 6660 Graybar Rd Richmond, BC V6W 1H9

www.motiongrey.com

support@motiongrey.com