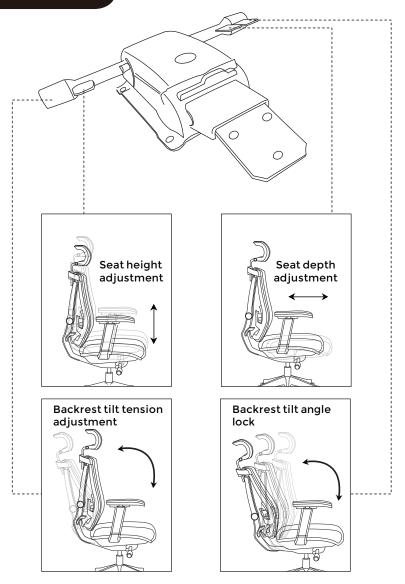

#### Function Guide

60mm adjustable seat depth

Pulling the handle up allows the seat cushion to move forward up to 60mm Release the handle, the seat will be locked

#### Function Guide

#### **Function Guide**