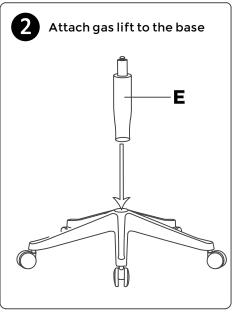

## ✓ **G** Motion**Grey**



CloudMesh
Assembly Manual



To ensure your safety, please read the instructions carefully before you begin.

### Failure to follow instructions may result in serious injury or damage to product.

- Please note, this product is designed for seating only. Do not stand on it or use it as a ladder.
- Please ensure all bolts and parts are firmly tightened during installation.
- If there is damage to parts please contact your supplier for repair or replacement.
- Do not sit on the armrest.
- This chair is designed for single person use with maximimum 130kg load.

#### FRONT VIEW BACK VIEW





#### **SIDE VIEW**





#### **PARTS LIST**























#### Function Guide





60mm adjustable seat depth

Pulling the handle up allows the seat cushion to move forward up to 60mm Release the handle, the seat will be locked



#### Function Guide













#### **Function Guide**



# MG

### Motion **Grey**

### Office Chair

# ✓ **G** Motion**Grey**

#155 6660 Graybar Rd Richmond, BC V6W 1H9

www.motiongrey.com

support@motiongrey.com