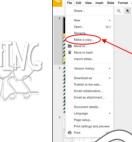

MAKE ANOTHER COPY of this document by going to File>Make a copy. A window will pop up that says "Copy document." Rename it as you wish, and then click OK.

You will customize this additional copy in whatever ways you want, according to your students' needs.