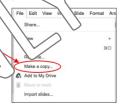

MAKE ANOTHER COPY of this document by going to File>Make a copy. A window will pop up that says "Copy document." Rename it as you wish, and then click OK.

You will customize this additional copy in whatever ways you want, according to your students' needs.