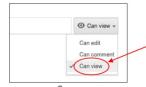

Think through how you want to roll it out to your students. Decide what you want your students to have access to. Obviously, you won't want to share answer keys. Also, for example, do you only want to assign your students certain pages at a time? Once you decide, delete everything you don't want your students to have access to, and reorganize the remaining pages however you wish