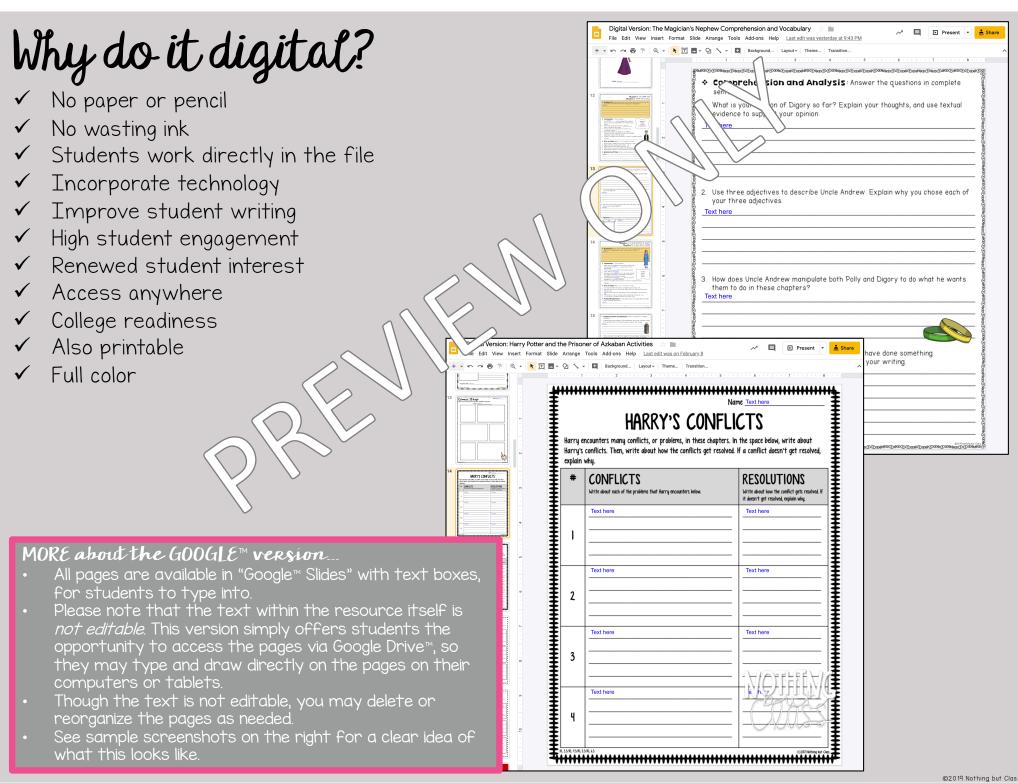

# Instructions

for Digital Version/Google™ Drive Document

- In the Google folder you received after purchasing my product, you should have found three files: the digital version, the printable PDF, and the instructions you are currently reading.
- You will notice that the digital version contains the resource in its entirety. This includes Tables of Contents, student pages, answer keys, and everything else. You will also notice that the document has blue text boxes already placed everywhere that students will need to type.