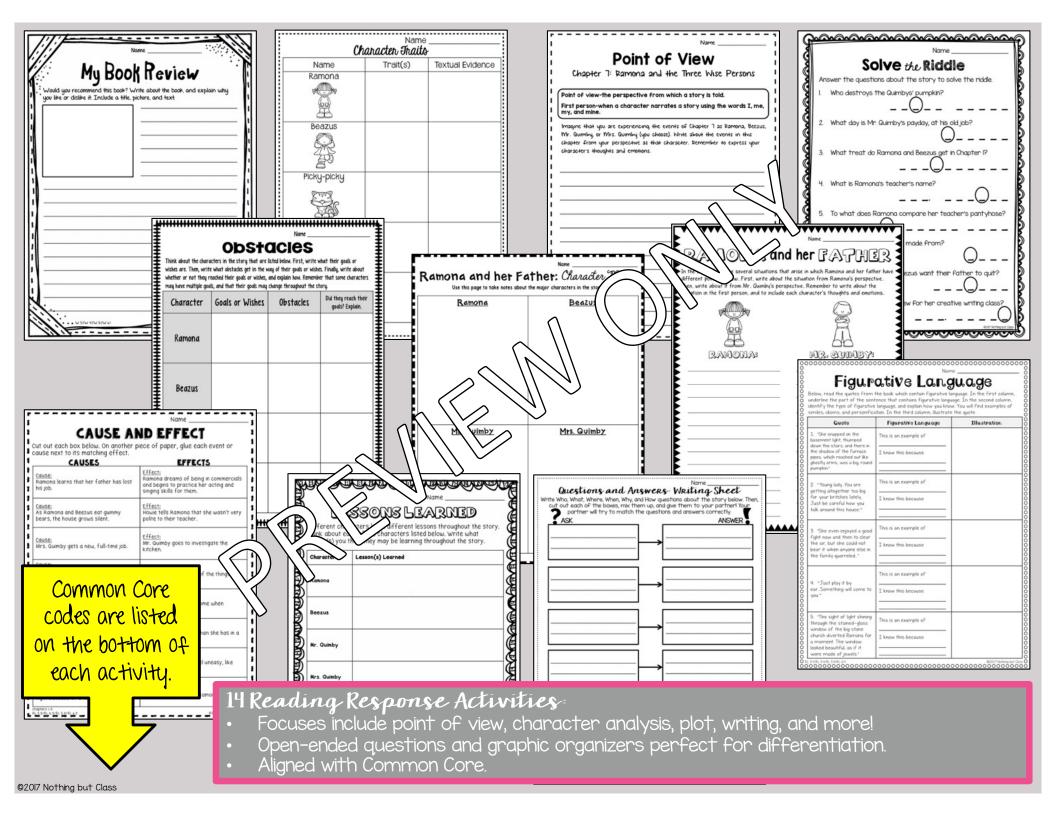

TABLE OF CONTENTS: Reading, sponse Ac

### About the Student Chapter Packet

The student work for every chapter contains both comprehension and vocabulary. Each part includes the following sections:

- Quickwrite-A great idea is to have the students free-write here BEFORE reading the chapters. This gets their minds warmed up and thinking in the direction that the chapters will take them. This also helps them to connect the concepts in the story to themselves
- True/False, Multiple Chaice, or Sequencing-Two sets of these types of questions are included for every 3 chapters.
- Standards Focus-One question or activity is included. These focus on Reading Literature standards like main idea

Four short answer questions at these questions are at all so are optimal for them all or choose just some

n every two chapters. intext clues are among the skills

ers, and text-to-self e students to use their -level thinking. You might ever

- Vocabulary, Comprehension, AnalysisMultiple Choice, Fill in the blank, matching, short and long answer