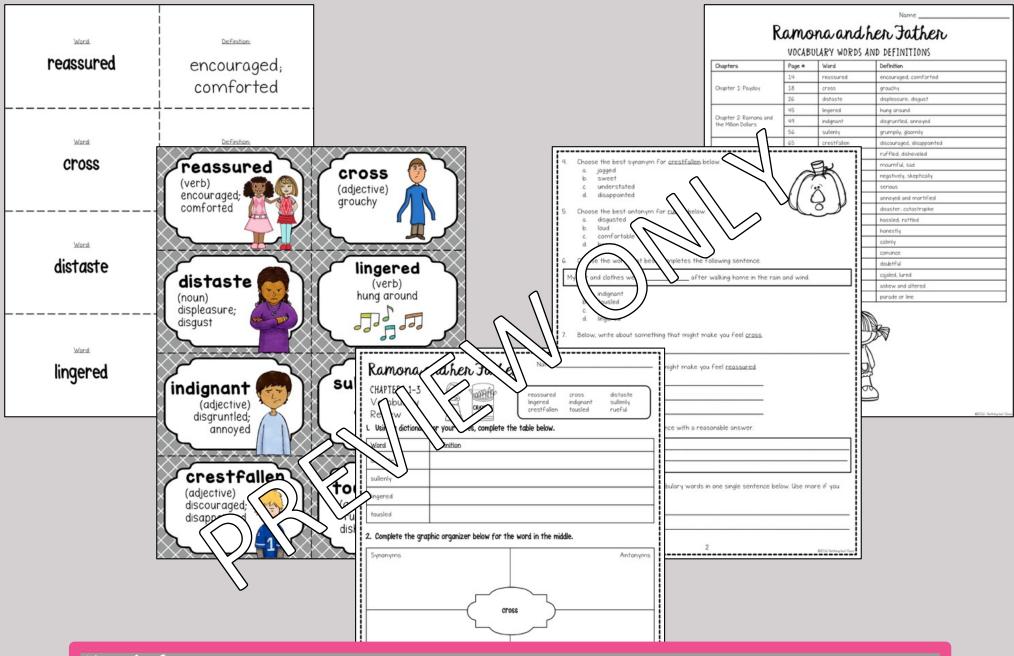

## Vocabulary Focus

- Complete Vocabulary Lists provided, with and without definitions
- Two Vocabulary Reviews contain practice with synonyms, antonyms, context clues, and more
- Vocabulary Word Wall Cards & Flash Cards for direct instruction, practice, and games

#### TABLE OF CONTENTS: Vocabulary Packet

| Resource                           | Pages |
|------------------------------------|-------|
| Vocabulary Packet Cover            | 54    |
| Vocabulary Review #1 Chapters 1-3  | 55-56 |
| Vocabulary Review #2: Chapters 4-7 | 57-58 |
| Vocabulary Review Answer Keys      | 59-62 |
| Vocabulary Word Wall Cards         | 63-65 |
| Vocabulary Flash Cards             | 66-71 |