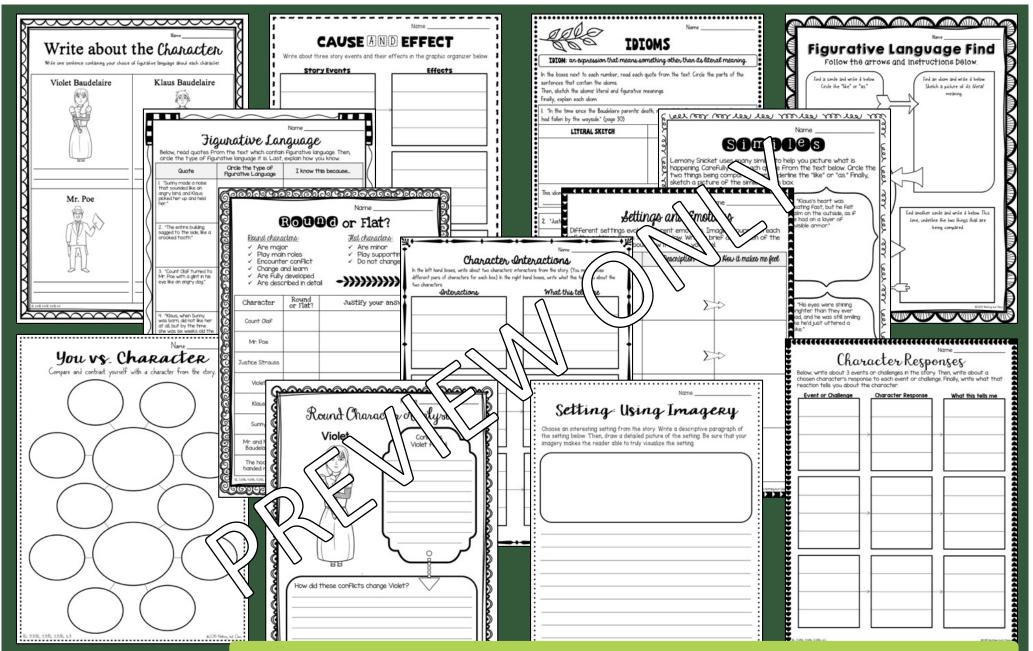

## 22 READING RESPONSE ACTIVITIES=

- Creative activities perfect for direct instruction, team tasks, or independent work
- Focuses include character, setting, plot, figurative language, writing, and more
- Aligned with Common Core standards