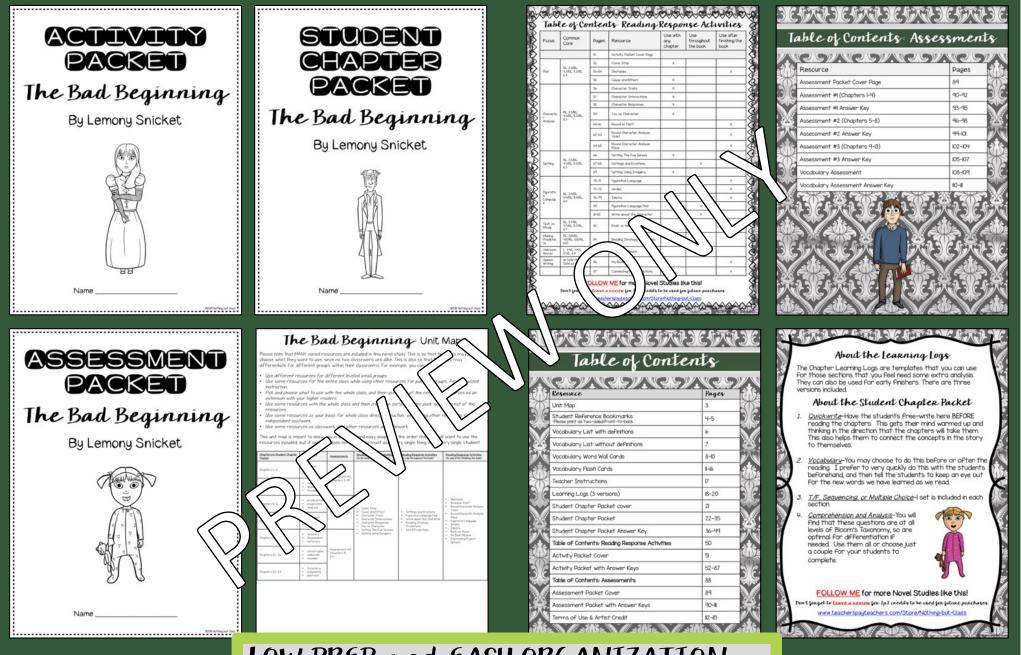

## LOW PREP and EASY ORGANIZATION:

- Teacher instructions and Tables of Contents
- Unit map lays it all out for you
- Student cover pages to keep things organized

| * Part 2: Comprehension Multiple Choice<br>Choose the best answer for each question below. |                                                                                                                                                               |                                                                                                                                         | * Part 3: Comprehension Short Answer<br>Answer the following questions in complete sentences. |                                              |  |  |  |  |
|--------------------------------------------------------------------------------------------|---------------------------------------------------------------------------------------------------------------------------------------------------------------|-----------------------------------------------------------------------------------------------------------------------------------------|-----------------------------------------------------------------------------------------------|----------------------------------------------|--|--|--|--|
| 9.                                                                                         | Choose the best word to describe Mr.<br>children's complaints.<br>a. Skeptical.<br>b. Caring.<br>c. Sympathetic.<br>d. Angry.                                 | Poe's reaction to the                                                                                                                   | I5. How do the children feel af<br>bank? Why?                                                 | The their conversation with Mr. Poe at his   |  |  |  |  |
| 10.                                                                                        | <ul> <li>Who will Violet be in Count Olaf's play?</li> <li>a. A maid.</li> <li>b. A bride.</li> <li>c. An audience member.</li> <li>d. A princess.</li> </ul> | The Bad                                                                                                                                 | Beginning<br>2: Chapters 5-                                                                   |                                              |  |  |  |  |
|                                                                                            | What books do the children read in Ju<br>a. Animal books.<br>b. Law books.<br>c. Government books.<br>d. Theater books.                                       | <ul> <li>Part 1: Vocabulary Mat<br/>Draw lines that match the words of<br/>definitions on the right.</li> <li>I. predicament</li> </ul> | on the left with their pilloer                                                                | for obtaining the Baudelaire<br>discover it? |  |  |  |  |
| 12.                                                                                        | Choose the best word to describe Co<br>confronts him about his evil plan.<br>a. Angry.<br>b. Nervous.<br>c. Amused.<br>d. Calm.                               | <ol> <li>invigorated</li> <li>disgrace</li> <li>incentive</li> </ol>                                                                    | problem<br>D. victory                                                                         |                                              |  |  |  |  |
| 13.                                                                                        | What is the book <u>Nuptial Law</u> about?<br>a. Laws about money.<br>b. Laws about children.<br>c. Laws about marriage.                                      | 5. noto is<br>6. triupioh                                                                                                               | E. reward<br>F. widely and unfavorably known                                                  | scribe Klaus. Justify your choices.          |  |  |  |  |
| {                                                                                          | d. Laws about crime.                                                                                                                                          | Part 2 Nocabulary Fill<br>ose re best vocabulary word                                                                                   |                                                                                               |                                              |  |  |  |  |
| 4.                                                                                         | Why are the children scaled at the e<br>a. Sunny is missing.<br>b. Count Olaf hits Violet.<br>c. Count Olaf threatens Su<br>d. Count Olaf traps them.<br>2    | Y. When I was younger, my parent<br>for good grade<br>a. triumph<br>b. predicament<br>c. disgrace<br>d. incentive                       | ts used to give me candy as an<br>is.                                                         | 3 6205 Notting but Class                     |  |  |  |  |
|                                                                                            |                                                                                                                                                               | 8. The soccer team celebrated its and ice cream                                                                                         | s by going out to pizza                                                                       |                                              |  |  |  |  |
|                                                                                            | ASSESSMENTS =<br>• Test vocabulary, comprehension, and analysis skills<br>• Three assessments include matching, multiple choice, fill—in, and short answer    |                                                                                                                                         |                                                                                               |                                              |  |  |  |  |