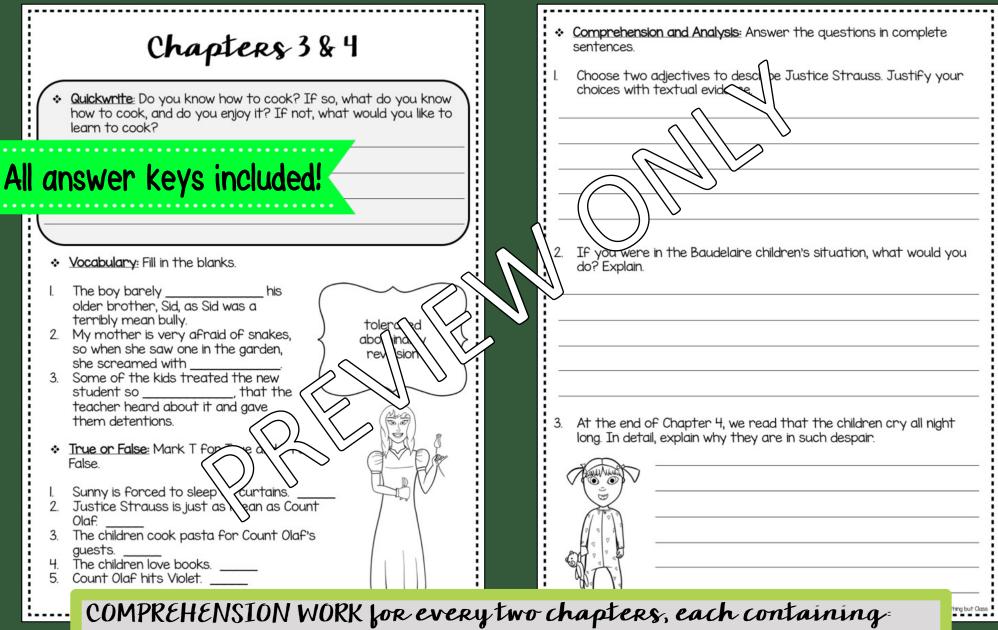

- Quickwrite-Students free write and relate text to themselves.
- Vocabulary-Focus on 3 new words and practice with synonyms, antonyms, and context clues.
- Multiple Choice, True/False, or Sequencing-Basic comprehension skills.
- 3 Short and Long answer questions—A mix of comprehension and deeper analysis.



## **VOCABULARY FOCUS**<sup>±</sup>

- Complete Vocabulary Lists provided, with and without definitions
- Vocabulary Word Wall Cards & Flash Cards for direct instruction, practice, and games
- Final Vocabulary Assessment



## 22 READING RESPONSE ACTIVITIES=

- Creative activities perfect for direct instruction, team tasks, or independent work
- Focuses include character, setting, plot, figurative language, writing, and more
- Aligned with Common Core standards



## LOW PREP and EA