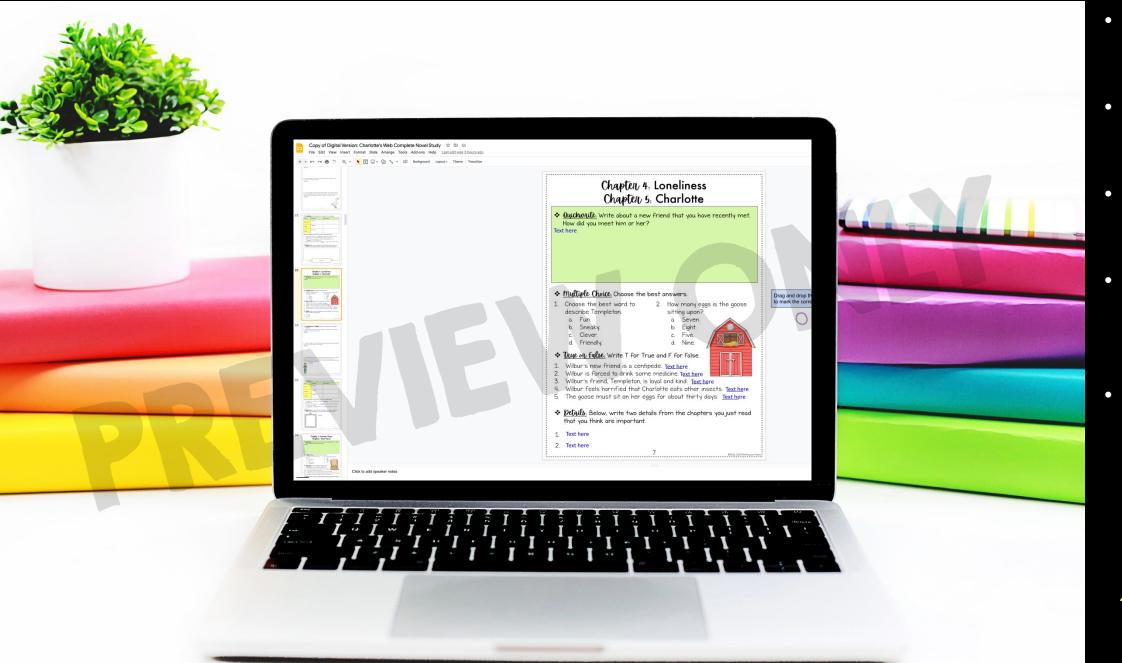

### Google Slides Version of the entire novel study included.

- Full-color, interactive adaptations of all resources.
- Text boxes placed everywhere students must type.
- Students can access the digital version from home OR school.
- Teachers and students can easily send this back and forth using Google Drive or Google Classroom!
- Easy instructions included.

Quickwrite prompts relate the text to the student. Vocabulary words chosen for you.

Chapter 14: Dr. Dorian Chapter 15: The Crickets

❖ Quickwrite: What is your favorite season and why?

- \* Multiple Choice. Choose the best answers
- 1. How old is Fern?
  - a. Seven years old.
  - b. Eight years old.
  - c. Nine years old.d. Ten years old.
- 2. According to Chapter 15, what sort of mood do the crickets bring?
  - Sadness.
  - b. Happiness.
  - c. Fear.
  - d. Peace.
- \* True on false: Write T for True and F for False.
- 1. Dr. Dorian seems very concerned about Fern's health. \_\_\_\_
- 2. Mrs. Arable feels relieved after she speaks to Dr. Dorian.
- 3. Wilbur is dreading the County Fair.
- 4. Wilbur begs Charlotte to come with him to the County Fair.
- 5. Charlotte tells Wilbur that she must lay her eggs soon.
- \* <u>Figurative Language</u>: Find an example of figurative language from the chapters. Write it on the lines below. Then, identify its type.