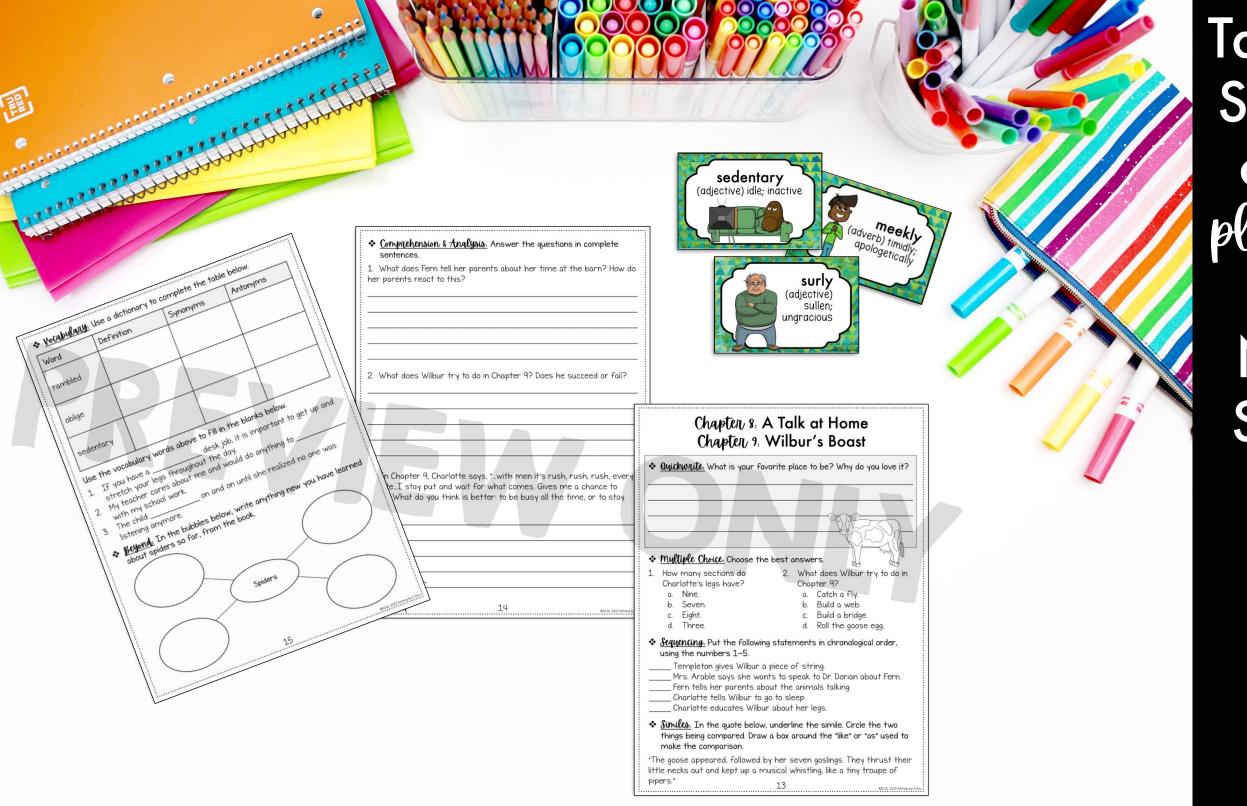

### Features Vocabulary & Comprehension for every 1-2 chapters!

Consistent format allows for predictability and student confidence.

| Compilehension & Analysis: Answer the questions in complete sentences.                                                                                                                            |
|---------------------------------------------------------------------------------------------------------------------------------------------------------------------------------------------------|
| 1. Summarize Mrs. Arable's conversation with Dr. Dorian. Do you agree or disagree with what Dr. Dorian tells Mrs. Arable?                                                                         |
|                                                                                                                                                                                                   |
| 2. Why do you think Charlotte is worried? What clues in the text lead                                                                                                                             |
| you to think this?                                                                                                                                                                                |
|                                                                                                                                                                                                   |
| 3. In Chapter 15, the text says, "No pig ever had truer friends, and he realized that friendship is one of the most satisfying things in the world." Do you agree or disagree with this? Explain. |
|                                                                                                                                                                                                   |
| Answer                                                                                                                                                                                            |
| keys 3 C2016 2022 Northing but Closs                                                                                                                                                              |
| included                                                                                                                                                                                          |

Quickwrite prompts relate the text to the student. Vocabulary words chosen for you.

Chapter 14: Dr. Dorian Chapter 15: The Crickets

❖ Quickwrite: What is your favorite season and why?

- \* Multiple Choice. Choose the best answers
- 1. How old is Fern?
  - a. Seven years old.
  - b. Eight years old.
  - c. Nine years old.d. Ten years old.
- 2. According to Chapter 15, what sort of mood do the crickets bring?
  - Sadness.
  - b. Happiness.
  - c. Fear.
  - d. Peace.
- \* True on false: Write T for True and F for False.
- 1. Dr. Dorian seems very concerned about Fern's health. \_\_\_\_
- 2. Mrs. Arable feels relieved after she speaks to Dr. Dorian.
- 3. Wilbur is dreading the County Fair.
- 4. Wilbur begs Charlotte to come with him to the County Fair.
- 5. Charlotte tells Wilbur that she must lay her eggs soon.
- \* <u>Figurative Language</u>: Find an example of figurative language from the chapters. Write it on the lines below. Then, identify its type.

| 00 |      |      |           |        |         |           |
|----|------|------|-----------|--------|---------|-----------|
|    | <br> | <br> | <br>02016 | , 2022 | Nothing | but Class |

 ♦ Vocabulary:
 Use a dictionary to complete the table below.

 Word
 Definition
 Illustration

 fidgeted
 Incessant
 Incessant

 Use the vocabulary words above to fill in the blanks below.
 Incessant

 Despite her money and fame, the actress managed to stay.
 Incessant

 The students
 Incessant

 As usual, my alarm sounded off with its
 Incessant

 Peyond:
 In the graphic organizer below, write some words or phrases from the text that show how you might feel if you were Wilbur in these chapters.

Written Response.

### Includes 19 Activities to deepen student understanding.

Focuses include: Plot, Theme, Character Analysis, Setting, Figurative Language, and mone!

Vocabulary focus Black-and-white 2 Vocabulary Flashcards Reviews 4 words chosen for every 2 chapters. Choose the best synonym for bewilderment below Vocabulary Words and Definitions Vocabulary List Definition: Full-color Word confusion comes with and Page # Word Definition Wall cards injustice an act that is without definitions injustice an act that is unjust or unf Choose the best antonym for surly below. L: Before Breakfast blissful happy; joyful unjust or unfair 2: Wilbur gracious injustice Charlotte's Web blissful enpletes the following sentence (noun) an act that (adiective) hier by letting go of my lifestyle. is unjust or unfair happy; joyful injustice detested rambled cunning bewilderment blissful sedentary surly solemnly Using a dictionary, or your notes, complete the table below. Word Definition hat you consider to be an injustice blissful enchanted discarded discarded ight be discarded (verb or adjective) (verb or adjective) oblige delighted; thrown away bewitched assis enchanted edentary idle 2. Complete the graphic organizer below for the word in the middle. e with a reasonable answer Synonyms Antonyms dazed racket syncrasy ecce (adjective) (noun) fora ulary words in one single sentence below. Use more if you mmaging overwhelmed: loud noise dazed victo iumphantly confused discarded Part of Speech Illustration frolic cunning 3. Write a sentence containing the word cunning below. Then, illustrate your sentence. (verb) play or romp (noun or adjective) craftiness: sneakiness ©2022 Nothing but Class Student Packet
Covers provided
for each section of
the novel study.