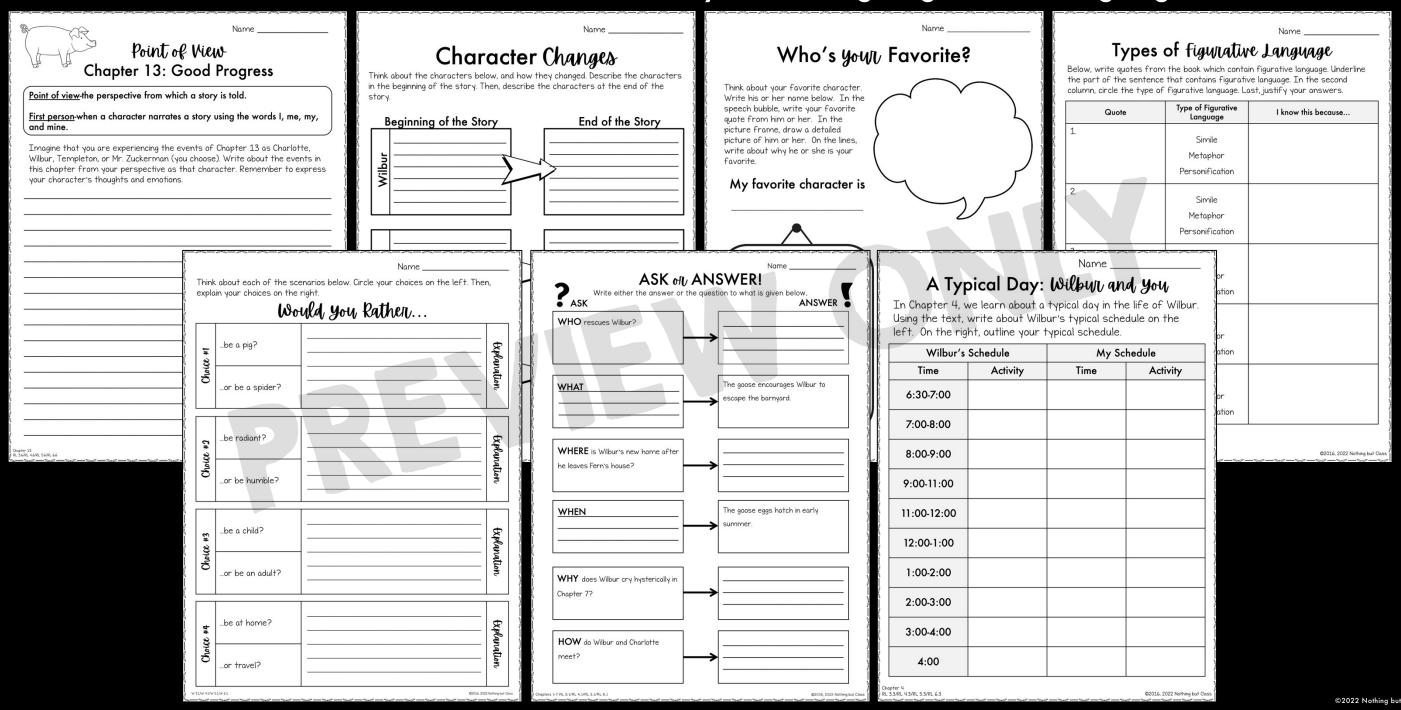

### Charlotte's Web: Unit Map

|                                                                    | C V V V V                                                             | www io                                    | O OP                                                                               | Om Map                                                                                                     | ,                                                                                                                 |              |                           |  |
|--------------------------------------------------------------------|-----------------------------------------------------------------------|-------------------------------------------|------------------------------------------------------------------------------------|------------------------------------------------------------------------------------------------------------|-------------------------------------------------------------------------------------------------------------------|--------------|---------------------------|--|
| Chapters in Student<br>Chapter Packet                              | Vocabulary Words                                                      | Vocabulary<br>Reviews                     | Assessments                                                                        | Reading Response Activities (to be used with specific chapters)                                            | Other Reading Response<br>Activities                                                                              |              |                           |  |
| 1: Before<br>Breakfast<br>2: Wilbur                                | <ul><li>injustice</li><li>blissful</li><li>enchanted</li></ul>        |                                           |                                                                                    |                                                                                                            |                                                                                                                   |              |                           |  |
| 3: Escape                                                          | discarded     racket     dazed                                        |                                           |                                                                                    |                                                                                                            |                                                                                                                   |              |                           |  |
| 4: Loneliness<br>5: Charlotte                                      | frolic     cunning     meekly                                         | Vocabulary<br>Review #1:<br>Chapters 1-11 | Assessment<br>#1: Chapters                                                         |                                                                                                            |                                                                                                                   |              |                           |  |
| 6: Summer Days<br>7: Bad News                                      | appalled     detested     rigid                                       |                                           | 1-11                                                                               | To use with Ch. 1–7<br>Ask or Answer!                                                                      |                                                                                                                   |              |                           |  |
| 8: A Talk at Home 9: Wilbur's Boast • rambled • oblige • sedentary |                                                                       |                                           | To use with Ch. 3 Setting: The Five Senses To use with Ch. 4 A Typical Day: Wilbur | To use with any chapter:  Scene Snapshot  Chapter Highlights  Who's Your Favorite?  Setting Anchor Posters |                                                                                                                   |              |                           |  |
| 10: An Explosion<br>11: A Miracle                                  | <ul><li>surly</li><li>solemnly</li><li>bewilderment</li></ul>         |                                           |                                                                                    | and You  To use with Ch. 8-15 Cause and Effect                                                             | Setting and Imagery     Types of Figurative     Language     Reading Strategy:     Predictions                    |              |                           |  |
| 12: A Meeting<br>13: Good<br>Progress                              | <ul><li>idiosyncrasy</li><li>rummaging</li><li>triumphantly</li></ul> | ndly Vocabulary Review #2: Assessme       | Accessment                                                                         | To use with Ch. 13 Point of View & Chapter 13: Progress                                                    |                                                                                                                   |              |                           |  |
| 14: Dr. Dorian<br>15: The Crickets                                 | • fidgeted • incessant • modest                                       |                                           | Chapters 12-                                                                       | Chapters 12-                                                                                               | Chapters 12-                                                                                                      | Chapters 12- | Chapters 12- #2: Chapters |  |
| 16: Off to the<br>Fair<br>17: Uncle                                | veritable     ascended     listless                                   |                                           |                                                                                    |                                                                                                            |                                                                                                                   |              |                           |  |
| 18: The Cool of<br>the Evening<br>19: The Egg Sac                  | sneered     constructed     commotion                                 |                                           |                                                                                    |                                                                                                            |                                                                                                                   |              |                           |  |
|                                                                    |                                                                       |                                           |                                                                                    |                                                                                                            | To use after finishing the novel:  Theme Thoughts  Obstacles  Character Changes  Character Traits  Character Cube |              |                           |  |

### TABLE OF CONTENTS: Reading Response Activities Eccus Common Core Pages Resource 90 Activity Packet cover

|                                    |                                       | 90      | Activity Packet cover                                                                                        |                                |
|------------------------------------|---------------------------------------|---------|--------------------------------------------------------------------------------------------------------------|--------------------------------|
| Ask and Answer<br>Questions        | RL 3.1/RL 4.1/RL<br>5.1/RL 6.1        | 91      | Ask or Answer!<br>Answer key on pg. 116                                                                      | 1-7                            |
| Theme                              | RL 3.2/RL 4.2/RL<br>5.2/RL 6.2        | 92      | Theme Thoughts Answer key on pg. 117                                                                         | Use after finishing the novel. |
|                                    |                                       | 93      | A Typical Day: Wilbur and You<br>Answer key on pg. 118                                                       | 4                              |
|                                    |                                       | 94      | Scene Snapshot                                                                                               | any                            |
| Plot                               | RL 3.3/RL 4.3/RL<br>5.3/RL 6.3        | 95      | Obstacles<br>Answer key on pg. 119                                                                           | Use after finishing the novel. |
|                                    |                                       | 96      | Chapter Highlights                                                                                           | any                            |
|                                    |                                       | 97–98   | Cause and Effect<br>Answer key on pg. 120                                                                    | 8-15                           |
|                                    |                                       | 99      | Who's Your Favorite?                                                                                         | any                            |
|                                    | RL 3.3/RL 4.3/RL<br>5.3/RL 6.3        | 100     | Character Changes<br>Answer key on pg. 121                                                                   | Use after finishing the novel. |
| Character Analysis                 |                                       | 101     | Character Traits<br>Answer key on pg. 122                                                                    | Use after finishing the novel. |
|                                    |                                       | 102-103 | Character Cube                                                                                               | Use after finishing the novel. |
|                                    |                                       | 104-105 | Setting Anchor Posters (in color and b/w)                                                                    | any                            |
| Setting                            | RL 3.3/RL 4.3/RL<br>5.3/RL 6.3        | 106     | Setting: The Five Senses<br>Answer key on pg. 123                                                            | 3                              |
|                                    |                                       | 107     | Setting and Imagery                                                                                          | any                            |
| Figurative Language                | RL 3.4/RL 4.4/RL<br>5.4/RL 6.4        | 108-109 | Types of Figurative Language                                                                                 | any                            |
| Point of View                      | RL 3.6/RL 4.6/RL<br>5.6/RL 6.6        | 110     | Point of View Chapter 13: Good Progress                                                                      | 13                             |
| Connecting Text with Illustrations | RL 3.7/RL 4.7/RL<br>5.7/RL 6.7        | 111     | My Book Cover                                                                                                | Use after finishing the novel. |
| Comprehension                      | RL 3.10/RL<br>4.10/RL 5.10/RL<br>6.10 | 112     | Reading Strategy: Predictions                                                                                | any                            |
| W 3.1/W 4.1/W                      |                                       | 113     | Would You Rather?                                                                                            | Use after finishing the novel. |
| Opinion Writing                    | 5.1/W 6.1                             | 114     | My Book Review                                                                                               | Use after finishing the novel. |
|                                    |                                       | 115     | Culminating Project Options                                                                                  | Use after finishing the novel. |
|                                    |                                       |         | Answer Keys provided for:  Ask or Answer pg 116  Theme Thoughts pg 117  A Turised Day Milling and Yau pg 118 |                                |