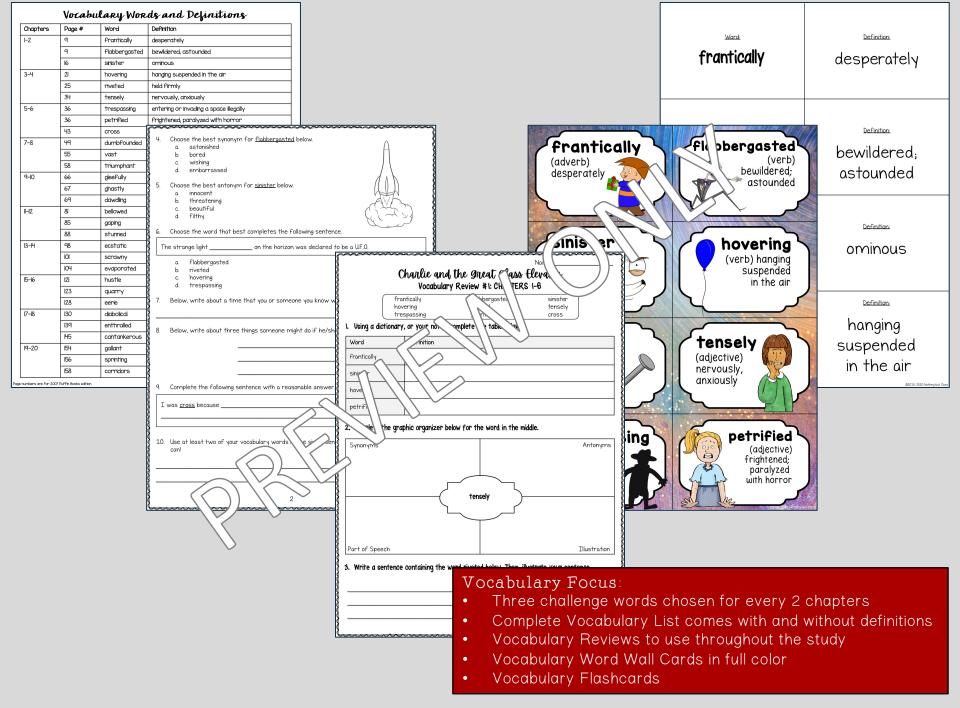

| Chapter 1: Mr. Wonka Goes Too Far<br>Chapter 2: Space Hotel "U.S.A."<br>* <u>Quickwrite:</u> What do you imagine it would be like to go into<br>space?                                                                            | <ul> <li>Comprehension and Analysis: Answer the questions in complete sentences.</li> <li>Explain why Mr. Wonka believes they must go very high before they go back down.</li> <li>2 Desc be how thanlie and his family feel as the elevator goes</li> </ul> |
|-----------------------------------------------------------------------------------------------------------------------------------------------------------------------------------------------------------------------------------|--------------------------------------------------------------------------------------------------------------------------------------------------------------------------------------------------------------------------------------------------------------|
|                                                                                                                                                                                                                                   | higher de ner. Would you feel the same or different?                                                                                                                                                                                                         |
| <ul> <li>Vocabulary: Fill in the blanks.</li> </ul>                                                                                                                                                                               |                                                                                                                                                                                                                                                              |
| I. The dark clouds looked                                                                                                                                                                                                         |                                                                                                                                                                                                                                                              |
| as they loomed<br>threateningly, warning of an<br>impending storm.<br>2. The excited dog<br>tried to pull the rope out of my<br>hands, as we played tug-of-war<br>together.                                                       | <ul> <li>In detail, explain what the Space Hotel is. Would you like to stay at this hotel? Why or why not?</li> </ul>                                                                                                                                        |
| 3. When the lady realized shows a large sum of moley, shows a looked absolutely                                                                                                                                                   |                                                                                                                                                                                                                                                              |
| True or False: Mark T for Tre and F for False.                                                                                                                                                                                    | Eeyond: Create an advertisement below for Space Hotel U.S.A.                                                                                                                                                                                                 |
| <ol> <li>Mr. Wonka flies the elevator very high</li> <li>Charlie tells Grandpa Joe he is scared</li> <li>Grandma Georgina tries to stop Mr. Wonka</li> <li>The elevator orbits around the earth at 200 miles per hour.</li> </ol> |                                                                                                                                                                                                                                                              |
| Features student work for every 2 chapters:                                                                                                                                                                                       | 2 ©205, 2020 Nothing but Cass                                                                                                                                                                                                                                |
| <ul> <li>Quickwrite-Writing prompt related to the text.</li> <li>Vocabulary-Focus on 3 challenge words.</li> </ul>                                                                                                                |                                                                                                                                                                                                                                                              |
| <ul> <li>True/False, Sequencing, &amp; Multiple Choice questions.</li> </ul>                                                                                                                                                      |                                                                                                                                                                                                                                                              |
| Three Comprehension & Analysis Written Response Qu                                                                                                                                                                                | lestions.                                                                                                                                                                                                                                                    |
| Beyond-Creative activities.                                                                                                                                                                                                       |                                                                                                                                                                                                                                                              |