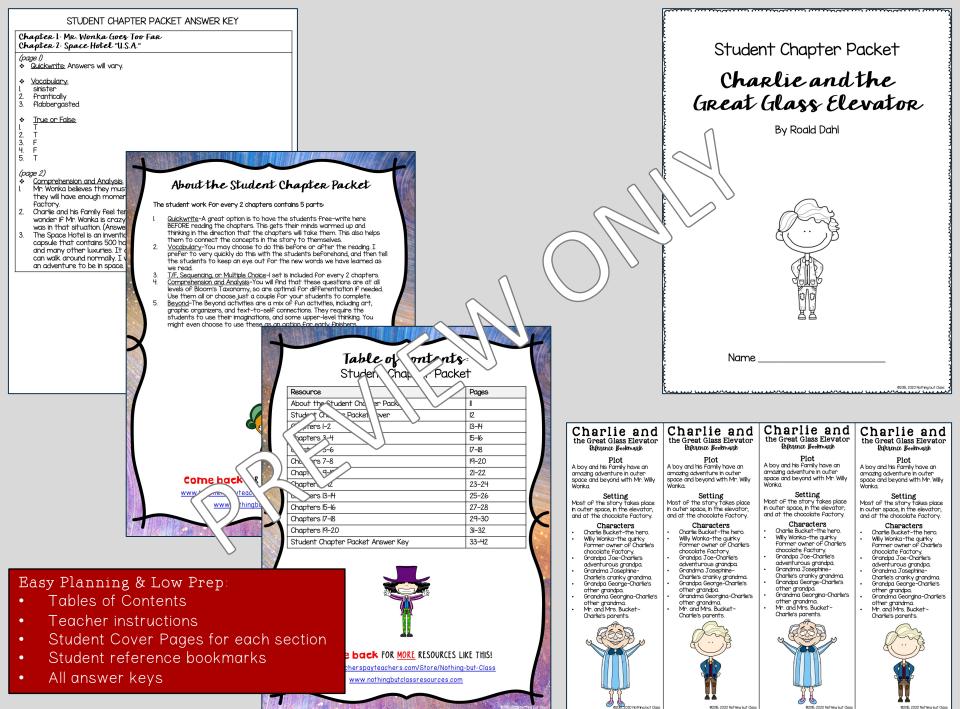

| Chapter 1: Mr. Wonka Goes Too Far<br>Chapter 2: Space Hotel "U.S.A."<br>* <u>Quickwrite:</u> What do you imagine it would be like to go into<br>space?                                                                            | <ul> <li>Comprehension and Analysis: Answer the questions in complete sentences.</li> <li>Explain why Mr. Wonka believes they must go very high before they go back down.</li> <li>2 Desc be how thanlie and his family feel as the elevator goes</li> </ul> |
|-----------------------------------------------------------------------------------------------------------------------------------------------------------------------------------------------------------------------------------|--------------------------------------------------------------------------------------------------------------------------------------------------------------------------------------------------------------------------------------------------------------|
|                                                                                                                                                                                                                                   | higher de ner. Would you feel the same or different?                                                                                                                                                                                                         |
| <ul> <li>Vocabulary: Fill in the blanks.</li> </ul>                                                                                                                                                                               |                                                                                                                                                                                                                                                              |
| I. The dark clouds looked                                                                                                                                                                                                         |                                                                                                                                                                                                                                                              |
| as they loomed<br>threateningly, warning of an<br>impending storm.<br>2. The excited dog<br>tried to pull the rope out of my<br>hands, as we played tug-of-war<br>together.                                                       | <ul> <li>In detail, explain what the Space Hotel is. Would you like to stay at this hotel? Why or why not?</li> </ul>                                                                                                                                        |
| 3. When the lady realized shows a large sum of moley, shows a looked absolutely                                                                                                                                                   |                                                                                                                                                                                                                                                              |
| True or False: Mark T for Tre and F for False.                                                                                                                                                                                    | Eeyond: Create an advertisement below for Space Hotel U.S.A.                                                                                                                                                                                                 |
| <ol> <li>Mr. Wonka flies the elevator very high</li> <li>Charlie tells Grandpa Joe he is scared</li> <li>Grandma Georgina tries to stop Mr. Wonka</li> <li>The elevator orbits around the earth at 200 miles per hour.</li> </ol> |                                                                                                                                                                                                                                                              |
| Features student work for every 2 chapters:                                                                                                                                                                                       | 2 ©205, 2020 Nothing but Cass                                                                                                                                                                                                                                |
| <ul> <li>Quickwrite-Writing prompt related to the text.</li> <li>Vocabulary-Focus on 3 challenge words.</li> </ul>                                                                                                                |                                                                                                                                                                                                                                                              |
| <ul> <li>True/False, Sequencing, &amp; Multiple Choice questions.</li> </ul>                                                                                                                                                      |                                                                                                                                                                                                                                                              |
| Three Comprehension & Analysis Written Response Qu                                                                                                                                                                                | lestions.                                                                                                                                                                                                                                                    |
| Beyond-Creative activities.                                                                                                                                                                                                       |                                                                                                                                                                                                                                                              |