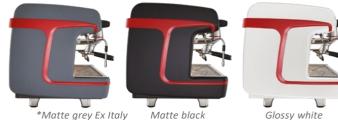

\*Matte grey Ex Italy

Glossy white

| Features                                            |                                                     | DT/2             | DT/3              |
|-----------------------------------------------------|-----------------------------------------------------|------------------|-------------------|
| Cold Touch Steam wands                              |                                                     | 2                | 2                 |
| Hot water wand                                      |                                                     | 1                | 1                 |
| Hot water selections                                |                                                     | 3                | 3                 |
| Service boiler capacity (Litres)                    |                                                     | 10               | 15                |
| Independent coffee boilers capacity (cc)            |                                                     | 2                | 3                 |
| Capacità boiler caffè indipendenti (cc)             |                                                     | 400              | 400               |
| Coffee boiler heater (W)                            |                                                     | 800              | 800               |
| Electrical cup warmer (3 temperature settings)      |                                                     | ✓                | $\checkmark$      |
| Width x Depth x Height (mm)                         |                                                     | 832 x 567 x 582  | 1032 x 567 x 582  |
| Weight (kg)                                         |                                                     | 89               | 105               |
| Power at                                            | 220-240V~<br>220-240V 3~ 50/60Hz (W)<br>380-415V3N~ | 6000 - 7000      | 6700 - 8000       |
| TSCT Milk 4 Turbosteam Milk 4 old Touch Steam Wands |                                                     | \$1500.00 ex gst | \$1,500.00 ex gst |
|                                                     |                                                     |                  |                   |
|                                                     |                                                     |                  |                   |
|                                                     |                                                     |                  |                   |

\*Ex Italy models requires min. 12-14 weeks for delivery.