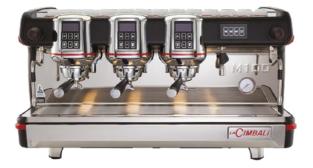

## M100 ATTIVA GTA **BLACK, WHITE & GREY\*, TALL CUP ONLY**

M100 GTA DT/2 - TOUCH DISPLAY or BUTTON DISPLAY 3 BUTTONS M100 GTA DT/3 - TOUCH DISPLAY or BUTTON DISPLAY 3 BUTTONS

M100 Attiva range, with its new thermal system GTA, interfaces, design, ergonomics features and accessories guarantee maximum flexibility and has been designed to rewrite the rules of an entire category and to pave the way for a new generation of professional machines.