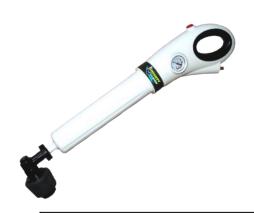

## BEST PLUNGER INSTRUCTIONS

STEP 2 - PUMP UNTIL THE DESIRED PSI HAS BEEN REACHED.

**STEP 3** - FOR THE TOILET PRESSURE SHOULD NOT EXCEED 60 PSI FOR THE SINK DRAIN PRESSURE SHOULD NOT EXCEED 30 PSI FOR THE SHOWER DRAIN PRESSURE SHOULD NOT EXCEED 30 PSI

STEP 4 - AIM AT THE DRAIN WITH A 90 DEGREE ANGLE

STEP 5 - PRESS THE RED SWITCH TO RELEASE AIR PRESSURE INTO THE DRAIN.

(PLEASE NOTE, NEVER PUT HARD OBJECTS INTO THE END OF THIS UNIT TO SHOOT AT OTHERS)