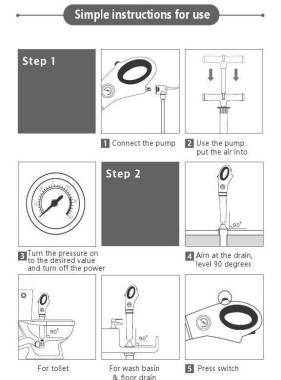

## BEST PLUNGER INSTRUCTIONS

STEP 2 - PUMP UNTIL THE DESIRED PSI HAS BEEN REACHED.

**STEP 3** - FOR THE TOILET PRESSURE SHOULD NOT EXCEED 60 PSI FOR THE SINK DRAIN PRESSURE SHOULD NOT EXCEED 30 PSI FOR THE SHOWER DRAIN PRESSURE SHOULD NOT EXCEED 30 PSI

STEP 4 - AIM AT THE DRAIN WITH A 90 DEGREE ANGLE

STEP 5 - PRESS THE RED SWITCH TO RELEASE AIR PRESSURE INTO THE DRAIN.

(PLEASE NOTE, NEVER PUT HARD OBJECTS INTO THE END OF THIS UNIT TO SHOOT AT OTHERS)

## **NOTES:**

FOR TOILET – MAKE SURE THE INFLATABLE TOILET HEAD IS PUT FULLY INTO THE TOILET DRAIN AND HOLD STEADY BEFORE PUSHING THE RED BUTTON.

FOR SINK— MAKE SURE THE DRAIN HEAD PROPERLY COVERS THE DRAIN AND HOLD STEADY BEFORE PUSHING THE RED BUTTON.

FOR SHOWER – MAKE SURE THE DRAIN HEAD PROPERLY COVERS THE DRAIN AND HOLD STEADY BEFORE PUSHING THE RED BUTTON.

Sink Drain Head

Shower Drain Head

Inflatable Toilet Head