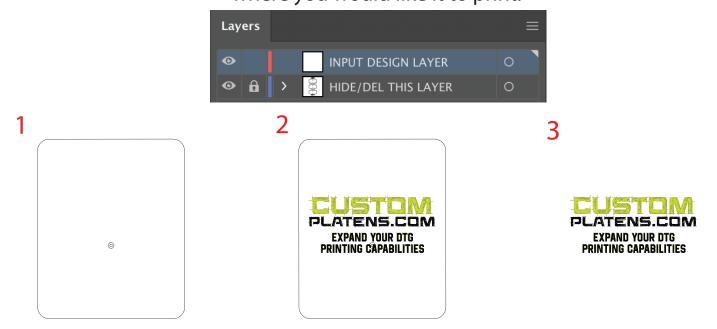

## Ricoh Ri1000 - Extra Small Platen Template Instructions

Open the template file in your design software, like illustrator, photoshop etc. You will have a template layer, and a design layer. Input your design on the design layer and move it on the template wherever you want it to print. Hide the template layer and save the design. Open the design in your RIP software, center align it and do a test print. You may need to move your design front/back depending on where you would like it to print.