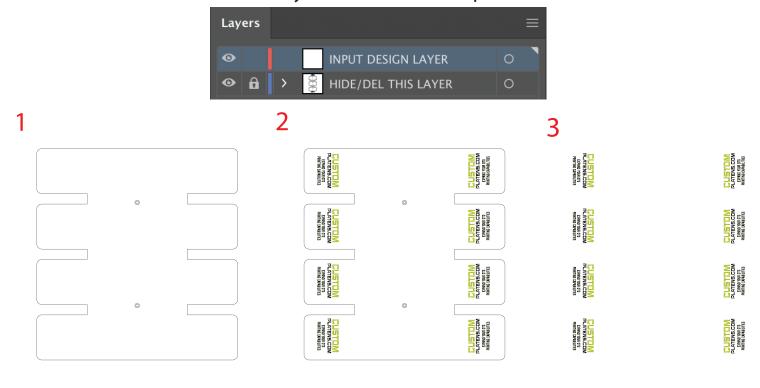

## Ricoh Ri 1000 - Koozie Platen V2 Template Instructions

Open the template file in your design software, like illustrator, photoshop etc. You will have a template layer, and a design layer. Input your design on the design layer and move it on the template wherever you want it to print. Hide the template layer and save the design. Open the design in your RIP software, center align it and do a test print. You may need to move your design front/back depending on where you would like it to print.