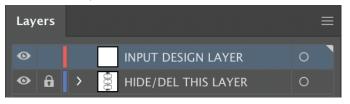

## Ricoh Ri 1000/2000 - Hoodie Platen Template Instructions

Open the template file in your design software, like illustrator, photoshop etc. You will have a template layer, and a design layer. Input your design on the design layer and move it on the template wherever you want it to print. Hide the template layer and save the design. Open the design in your RIP software, center align it and do a test print. You may need to move your design front/back depending on where you would like it to print.