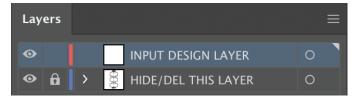

## Ricoh Ri 1000 - Hat Platen Template Instructions

Open the template file in your design software, like illustrator, photoshop etc. You will have a template layer, and a design layer. Input your design on the design layer and move it on the template wherever you want it to print. Hide the template layer and save the design. Open the design in your RIP software, center align it and do a test print. You may need to move your design front/back depending on where you would like it to print.