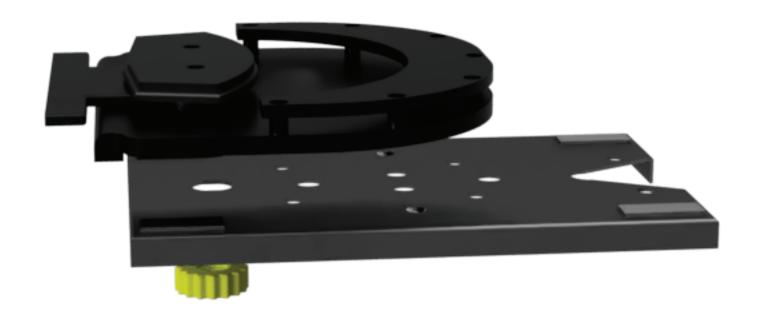

## Ricoh Ri1000 - Hat Platen Installation Diagram and instructions

Template Download URL: www.customplatens.com/Downloads Use the coupon code **HP1** to download the template.