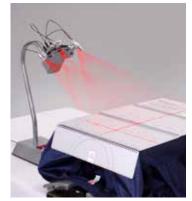

e lasers used to ensure accurate positioning and consistent placement of graphics and designs. Compatible with any brand of heat press, the laser unit comes with the Laser Alignment Wizard™. Align each laser bulb to this heavy-duty, spiral bound template to achieve consistent placement of left chest logos and other designs. With five popular layouts and rulers for custom placement, it's easy to follow the L.A.W. to achieve perfect placement every time.



- Four individually operated lasers.
- Lasers can be positioned to align left chest logos, individual letters and numbers, script names, full front transfer designs, and more.
- Shipping dimensions and weight: 21" x 13" x 7" 10 lbs.
- Warranty: One year on laser, 90 days on bulbs.
- Requires 18" of table space.
- Some assembly required.



Align Lasers



Remove L.A.W.



Position Design