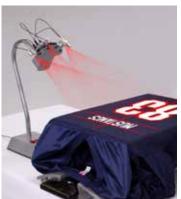

Hotronix .....

BANA

**Heat Press** 

LASER

ALIGNMENT SYSTEM

The Laser Alignment System™ includes a portable tabletop unit with four, independently adjustable lasers used to ensure accurate positioning and consistent placement of graphics and designs. Compatible with any brand of heat press, the laser unit comes with the Laser Alignment Wizard™. Align each laser bulb to this heavy-duty, spiral bound template to achieve consistent placement of left chest logos and other designs. With five popular layouts and rulers for custom placement, it's easy to follow the L.A.W. to achieve perfect placement every time.

- Four individually operated lasers.
- Lasers can be positioned to align left chest logos, individual letters and numbers, script names, full front transfer designs, and more.
- Shipping dimensions and weight: 21" x 13" x 7" 10 lbs.
- Warranty: One year on laser, 90 days on bulbs.
- Requires 18" of table space.
- Some assembly required.

Align Lasers

Remove L.A.W.

Position Design