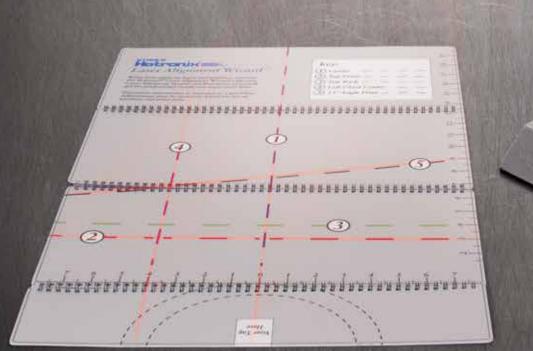

Hotronix .....

BANA

**Heat Press** 

LASER

ALIGNMENT SYSTEM

The Laser Alignment System™ includes a portable tabletop unit with four, independently adjustable lasers used to ensure accurate positioning and consistent placement of graphics and designs. Compatible with any brand of heat press, the laser unit comes with the Laser Alignment Wizard™. Align each laser bulb to this heavy-duty, spiral bound template to achieve consistent placement of left chest logos and other designs. With five popular layouts and rulers for custom placement, it's easy to follow the L.A.W. to achieve perfect placement every time.