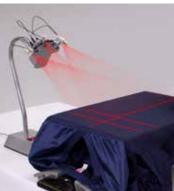

ensure accurate positioning and consistent placement of graphics and designs. Compatible with any brand of heat press, the laser unit comes with the Laser Alignment Wizard™. Align each laser bulb to this heavy-duty, spiral bound template to achieve consistent placement of left chest logos and other designs. With five popular layouts and rulers for custom placement, it's easy to follow the L.A.W. to achieve perfect placement every time.



- Four individually operated lasers.
- Lasers can be positioned to align left chest logos, individual letters and numbers, script names, full front transfer designs, and more.
- Shipping dimensions and weight: 21" x 13" x 7" 10 lbs.
- Warranty: One year on laser, 90 days on bulbs.
- Requires 18" of table space.
- Some assembly required.



Align Lasers



Remove L.A.W.



Position Design