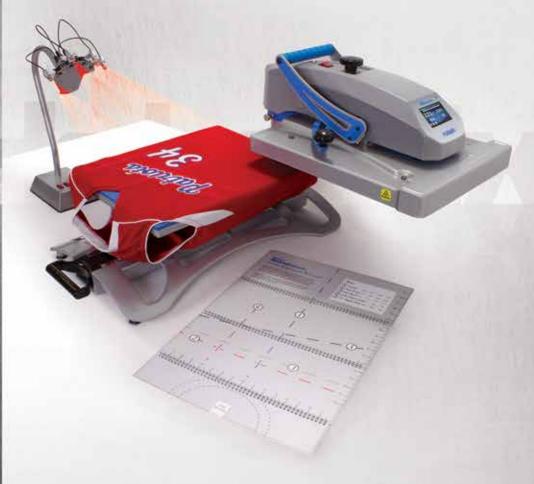

Hotronix .....

BANA

**Heat Press** 

LASER

ALIGNMENT SYSTEM

The Laser Alignment System™ includes a portable tabletop unit with four, independently adjustable lasers used to ensure accurate positioning and consistent placement of graphics and designs. Compatible with any brand of heat press, the laser unit comes with the Laser Alignment Wizard™. Align each laser bulb to this heavy-duty, spiral bound template to achieve consistent placement of left chest logos and other designs. With five popular layouts and rulers for custom placement, it's easy to follow the L.A.W. to achieve perfect placement every time.

Align Lasers

Remove L.A.W.

Position Design