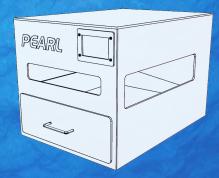

## COST EFFECTIVE

In house engineering and manufacturing allows the most cost effective pretreat solutions.

Pearl LITE

Pearl PTM

Pearl ELITE

MADE IN U.S.A.

Pretreat like the pros with the ultimate machine!

| TECH SPECS      | LITE                  | PTM                   | ELITE                 |
|-----------------|-----------------------|-----------------------|-----------------------|
| Price           |                       |                       |                       |
| MSRP            | \$1995                | \$2995                | \$3995                |
| Specs           |                       |                       |                       |
| Spray Area      | 15" x 18"             | 16" x 21"             | 16" x 20"             |
| Spray Density   | 12g - 35g             | 14g - 40g             | 14g - 36g             |
| Spray Length    | Manual Setting        | Digital5" Precision   | Digital5" Precision   |
| Physical        |                       |                       |                       |
| Dimensions      | 18.5" x 24.5" x 16"   | 33.5" x 23" x 15.5"   | 19.5" x 28" x 19.5"   |
| Weight          | 35lbs                 | 40lbs                 | 60lbs                 |
| Production      |                       |                       |                       |
| Speed           | up to 100 Shirts/Hr   | up to 300 Shirts/Hr   | up to 100 Shirts/Hr   |
| Features        |                       |                       |                       |
| Cost Calculator | -                     | 0                     | 0                     |
| Level Meter     | -                     | 0                     | <b>O</b>              |
| Cycle Counter   | -                     |                       | <b>O</b>              |
| Save Settings   | -                     | 0                     | 0                     |
| Electrical      |                       |                       |                       |
| Power           | 50W                   | 60W                   | 75W                   |
| Voltage Rating  | 110V 60Hz / 220V 50Hz | 110V 60Hz / 220V 50Hz | 110V 60Hz / 220V 50Hz |