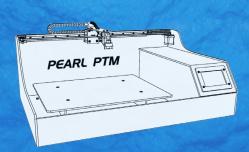

## COST EFFECTIVE

In house engineering and manufacturing allows the most cost effective pretreat solutions.

Pearl LITE

Pearl PTM

Pearl ELITE

MADE IN U.S.A.

Pretreat like the pros with the ultimate machine!

| TECH SPECS      | LITE                  | PTM                   | ELITE                 |
|-----------------|-----------------------|-----------------------|-----------------------|
| Price           |                       |                       |                       |
| MSRP            | \$1995                | \$2995                | \$3995                |
| Specs           |                       |                       |                       |
| Spray Area      | 15" x 18"             | 16" x 21"             | 16" x 20"             |
| Spray Density   | 12g - 35g             | 14g - 40g             | 14g - 36g             |
| Spray Length    | Manual Setting        | Digital5" Precision   | Digital5" Precision   |
| Physical        |                       |                       |                       |
| Dimensions      | 18.5" x 24.5" x 16"   | 33.5" x 23" x 15.5"   | 19.5" x 28" x 19.5"   |
| Weight          | 35lbs                 | 40lbs                 | 60lbs                 |
| Production      |                       |                       |                       |
| Speed           | up to 100 Shirts/Hr   | up to 300 Shirts/Hr   | up to 100 Shirts/Hr   |
| Features        |                       |                       |                       |
| Cost Calculator | -                     | 0                     | 0                     |
| Level Meter     | -                     | 0                     | <b>O</b>              |
| Cycle Counter   | -                     |                       | <b>O</b>              |
| Save Settings   | -                     | 0                     | 0                     |
| Electrical      |                       |                       |                       |
| Power           | 50W                   | 60W                   | 75W                   |
| Voltage Rating  | 110V 60Hz / 220V 50Hz | 110V 60Hz / 220V 50Hz | 110V 60Hz / 220V 50Hz |