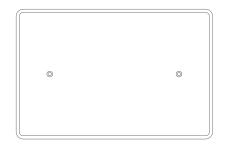

## **Epson - Hoodie Platen Template Instructions**

Open the template file in your design software, like illustrator, photoshop etc. You will have a template layer, and a design layer. Input your design on the design layer and move it on the template wherever you want it to print. Hide the template layer and save the design. Open the design in your RIP software, center align it and do a test print. You may need to move your design front/back depending on where you would like it to print.