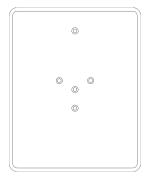

## **Epson F Series - Extra Small Platen Template Instructions**

Open the template file in your design software, like illustrator, photoshop etc. You will have a template layer, and a design layer. Input your design on the design layer and move it on the template wherever you want it to print. Hide the template layer and save the design. Open the design in your RIP software, center align it and do a test print. You may need to move your design front/back depending on where you would like it to print.