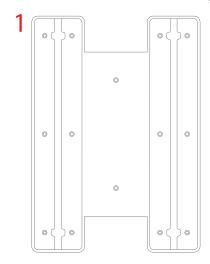

## **Epson F Series - Dual Sleeve Platen V2 Template Instructions**

Open the template file in your design software, like illustrator, photoshop etc. You will have a template layer, and a design layer. Input your design on the design layer and move it on the template wherever you want it to print. Hide the template layer and save the design. Open the design in your RIP software, center align it and do a test print. You may need to move your design front/back depending on where you would like it to print.