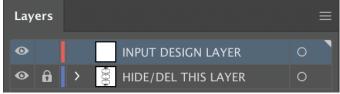

## **Epson F Series - Dual Sleeve Platen V2 Template Instructions**

Open the template file in your design software, like illustrator, photoshop etc. You will have a template layer, and a design layer. Input your design on the design layer and move it on the template wherever you want it to print. Hide the template layer and save the design. Open the design in your RIP software, center align it and do a test print. You may need to move your design front/back depending on where you would like it to print.