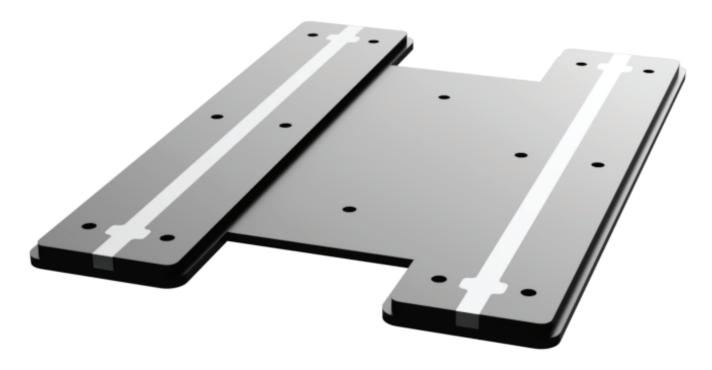

Epson F Series - Dual Sleeve Platen V2 Installation Diagram and instructions

Template Download URL: www.customplatens.com/Downloads Use the coupon code **EDLS** to download the template.