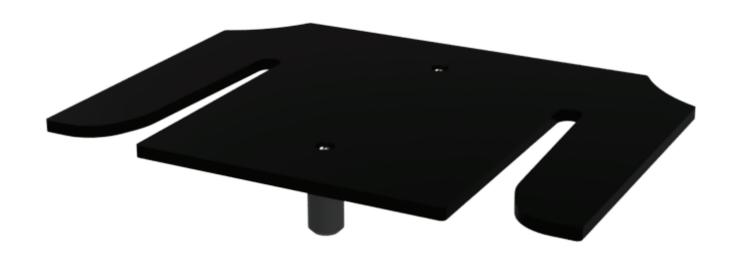

## **Epson - Shoe Platen**

Template Download URL: www.customplatens.com/Downloads Use the coupon code **ESHP** to download the template.

## **Epson - Shoe Platen**

Open the template file in your design software, like illustrator, photoshop etc. You will have a template layer, and a design layer. Input your design on the design layer and move it on the template wherever you want it to print. Hide the template layer and save the design. Open the design in your RIP software, center align it and do a test print. You may need to move your design front/back depending on where you would like it to print.