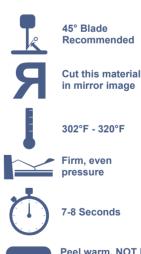

Please note: The following colors are slightly translucent, but does not appear to show color through when pressed: Leopard Silver & Leopard Gold.

Peel warm, NOT hot, then cover with Teflon and repress for 3-5 seconds