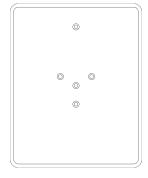

## Brother GTX - Extra Small Platen Template Instructions

Open the template file in your design software, like illustrator, photoshop etc. You will have a template layer, and a design layer. Input your design on the design layer and move it on the template wherever you want it to print. Hide the template layer and save the design. Open the design in your RIP software, center align it and do a test print. You may need to move your design front/back depending on where you would like it to print.