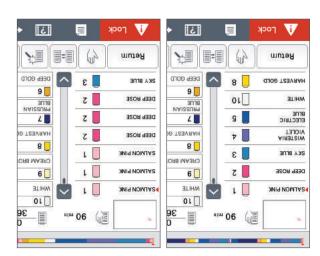

### **FIVE TWO-COLOR QUILTING SASH DESIGNS**

creative

| 001                  | 002                                          | 003                                                                                                            | 004         | 005            |
|----------------------|----------------------------------------------|----------------------------------------------------------------------------------------------------------------|-------------|----------------|
| @@@@@                |                                              |                                                                                                                | Maden He    | Entering.      |
| 0 0                  | 臣 聖                                          |                                                                                                                | 1 2 2       | 2 5            |
| 0 0                  | 世世                                           |                                                                                                                | 1 . 2       | 1. 5           |
| @@/@/@               | 白色中山                                         | 2480888862                                                                                                     | · 第三帝之帝     | Contraction of |
| 006                  | 007                                          | 008                                                                                                            | 009         | 010            |
| - weber              | 圣书的时代                                        | SARCA S                                                                                                        | \$****      | (Paker)        |
| Z 6                  | X X                                          | 8 3                                                                                                            | 1 2         | 3 6            |
| \$ \$                | 8.8                                          | ● 影                                                                                                            | 198 _ #     | 7.5            |
| \$******             | A 325 2                                      | SUASA-US                                                                                                       | Stante 2    | South and      |
| 011                  | 012                                          | 013                                                                                                            | 014         | 015            |
|                      |                                              |                                                                                                                |             |                |
| Deger C              | 4004                                         | Read and a second s | 2666888886  | 300000t        |
| 2-26-6               | 4-9-9-6<br>9 9                               | Ressent E                                                                                                      | 12666868666 | 30000          |
| 97975<br>2<br>7<br>7 | \$***<br>\$<br>\$<br>\$<br>\$                |                                                                                                                |             |                |
| popt<br>Avad         | \$ 0 0 0<br>\$ \$<br>\$ \$<br>\$ \$<br>\$ \$ |                                                                                                                |             |                |
| 001                  | 002                                          | 003                                                                                                            | 004         | 005            |
| 001                  | 002                                          | 003                                                                                                            | 004         | 005            |
|                      |                                              | 003                                                                                                            | 004         |                |
| 001                  |                                              | 003                                                                                                            | 004         |                |