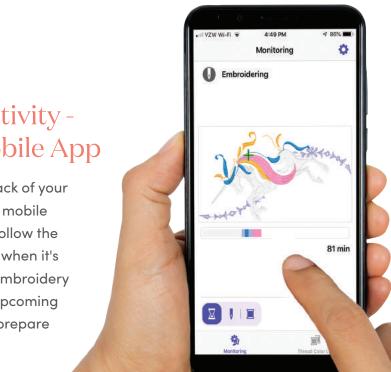

# Wireless LAN Connectivity -My Stitch Monitor Mobile App

With wireless LAN connectivity, keep track of your embroidery with the My Stitch Monitor mobile app on your iOS or Android<sup>™</sup> device. Follow the progress of your project and get alerts when it's time to change threads or when your embroidery is finished. You will also be notified of upcoming color changes, which will allow you to prepare the next thread color needed.

# the My Stitch Monitor Mobile App Wireless LAN Connectivity and

or when your embroidery is finished. project and get alerts when its time to change threads your iOS or Android<sup>TM</sup> device. Follow the progress of your embroidery with the My Stitch Monitor mobile app on With wireless LAN connectivity, keep track of your