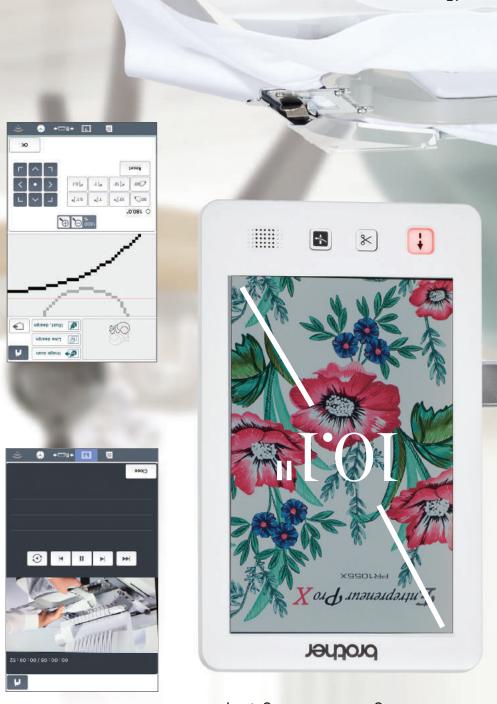

# InnovEye Plus Technology for the Perfectionist

brother

# **High-Speed Background Scanning**

It's like having a built-in camera and scanner! The ability to scan the entire embroidery area provides virtually endless creative options and helps ensure that all your projects are perfect. Precisely place your design exactly where you want it every time. Just scan your fabric or garment, preview your design on screen, and you're ready to embroider. It also works with the optional cap and cylinder frames for tight spaces. With fast scanning speeds, you can spend more time creating, and less time waiting.