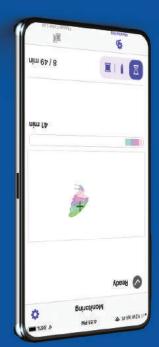

# Wireless LAN Connectivity -My Stitch Monitor Mobile App

With wireless LAN connectivity, keep track of your embroidery with the My Stitch Monitor mobile app on your iOS or Android<sup>™</sup> device. Follow the progress of your project and get alerts when it's time to change threads or when your embroidery is finished. You will also be notified of upcoming color changes, which will allow you to prepare the next thread color needed.

# the My Stitch Monitor Mobile App Wireless LAN Connectivity and

or when your embroidery is finished. project and get alerts when its time to change threads your iOS or Android<sup>TM</sup> device. Follow the progress of your embroidery with the My Stitch Monitor mobile app on With wireless LAN connectivity, keep track of your