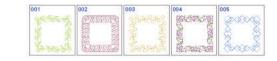

# Auto Split Quilting Sash

Create beautiful sashing and border patterns sized perfectly for your quilt, up to 118" x 118"! Patterns are split automatically for your selected hoop. Choose from 20 different motifs. Expand your creative output by selecting from five two-color quilting sash designs, which are perfect for creating eye-catching, colorful borders.

### **FIVE TWO-COLOR QUILTING SASH DESIGNS**

creative

| 001                  | 002                                          | 003                                                                                                            | 004         | 005            |
|----------------------|----------------------------------------------|----------------------------------------------------------------------------------------------------------------|-------------|----------------|
| @@@@@                |                                              |                                                                                                                | Maden He    | Entering.      |
| 0 0                  | 臣 聖                                          |                                                                                                                | 1 2 2       | 2 5            |
| 0 0                  | 世世                                           |                                                                                                                | 1 . 2       | 1. 5           |
| @@/@/@               | 白色中山                                         | 2480888862                                                                                                     | · 第三帝之帝     | Contraction of |
| 006                  | 007                                          | 008                                                                                                            | 009         | 010            |
| - weber              | 圣书的时代                                        | SARCA S                                                                                                        | \$****      | (Paker)        |
| Z 6                  | X X                                          | 8 3                                                                                                            | 1 2         | 3 6            |
| \$ \$                | 8.8                                          | ● 影                                                                                                            | 198 _ #     | 7.5            |
| \$******             | A 325 2                                      | SUASA-US                                                                                                       | Stante 2    | South and      |
| 011                  | 012                                          | 013                                                                                                            | 014         | 015            |
|                      |                                              |                                                                                                                |             |                |
| Deger C              | 4004                                         | Read and a second s | 2666888886  | 300000t        |
| 2-26-6               | 4-9-9-6<br>9 9                               | Ressent E                                                                                                      | 12666868666 | 30000          |
| 97975<br>2<br>7<br>7 | \$***<br>\$<br>\$<br>\$<br>\$                |                                                                                                                |             |                |
| popt<br>Avad         | \$ 0 0 0<br>\$ \$<br>\$ \$<br>\$ \$<br>\$ \$ |                                                                                                                |             |                |
| 001                  | 002                                          | 003                                                                                                            | 004         | 005            |
| 001                  | 002                                          | 003                                                                                                            | 004         | 005            |
|                      |                                              | 003                                                                                                            | 004         |                |
| 001                  |                                              | 003                                                                                                            | 004         |                |