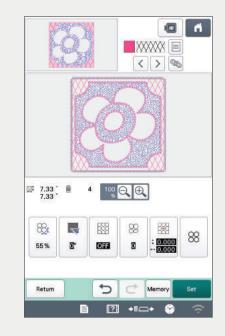

# Add Beautiful Stippling and Decorative Fills

Accurately add stippling or echo stitching to any embroidery design or quilt block, or save the outline, and then choose from 26 new built-in decorative fill patterns. With the embroidery preview mode that is now 40% wider than previous models, see the selected stippling, or fill patterns before you begin to stitch.

# Stippling

Get the look of complicated freehand stippling without the use of software or stitch regulation!

# Inside and Outside Auto Stipple and Fill Pattern

Use the built-in library of shapes to add interesting detail to any project. You can combine shapes and apply inside or outside stippling. Choose from decorative fill patterns with separate stitch settings to create unique designs. Includes 60 closed shapes, 30 open shapes, and 5 line options - Satin, Single Straight, Triple Straight, Candlewick, and Diamond.