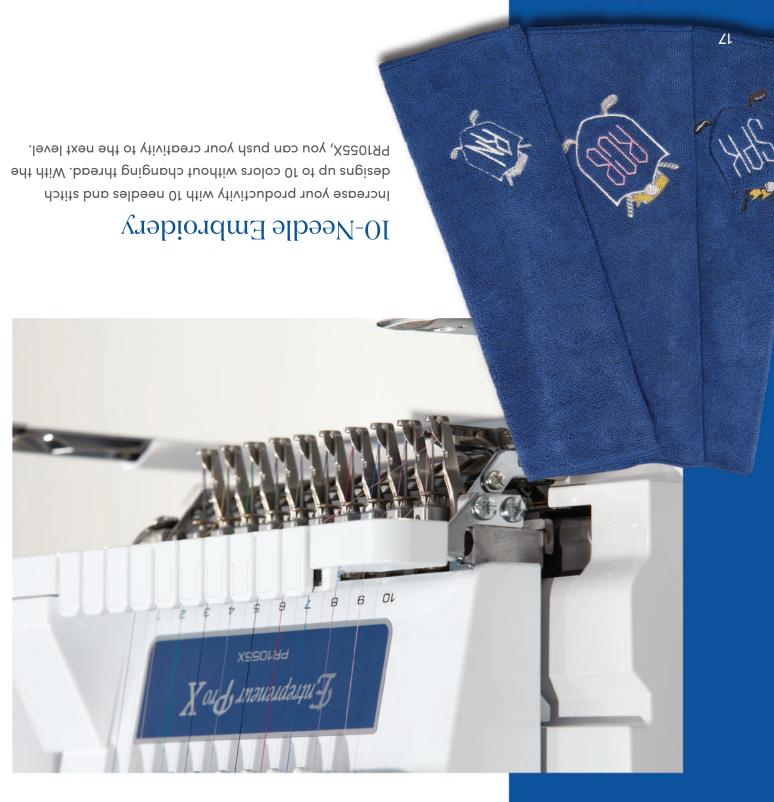

# IO-Needle Auto Threading

Inottud a fouch of the touch of a button! a built-in automatic needle threading system, you'll thread each Makes threading simple! As the only multi-needle machine with

# Notification System

completion and errors. Lights under the needles flash to indicate