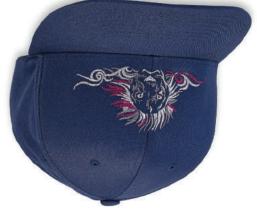

# Snowman Embroidery **Positioning Marker**

Pair with InnovEye Plus Technology to automatically position the design for precise embroidery placement. Choose from nine options for alignment of embroidery designs.

# **Embroidery Design Connection** by InnovEye Plus Technology

Thanks to the InnovEye Plus Technology, embroidery design connection is easy and more precise. Combined with the Snowman Embroidery Positioning Marker, you can reposition your design many times in many directions. Perfect for aligning designs for borders and quilt blocks.

# **Grid Function**

When the Snowman function isn't appropriate, achieve precise embroidery placement with the built-in grid function. Designed to work in conjunction with the InnovEye Plus Technology, use the grid function to manually align designs.