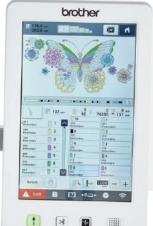

# Large IO.1" Built-in High Definition LCD Display

scrolling menu and large, crystal clear icons. View your creations in a class-leading crisp, vivid color LCD display. Easily navigate with the

# **Tutorial Videos** Library of Built-in Expandable

industry standard MP4 format. stream your own creations using the on the high-definition LCD display, or easy! View 29 tutorial videos directly Built-in HD tutorials make learning