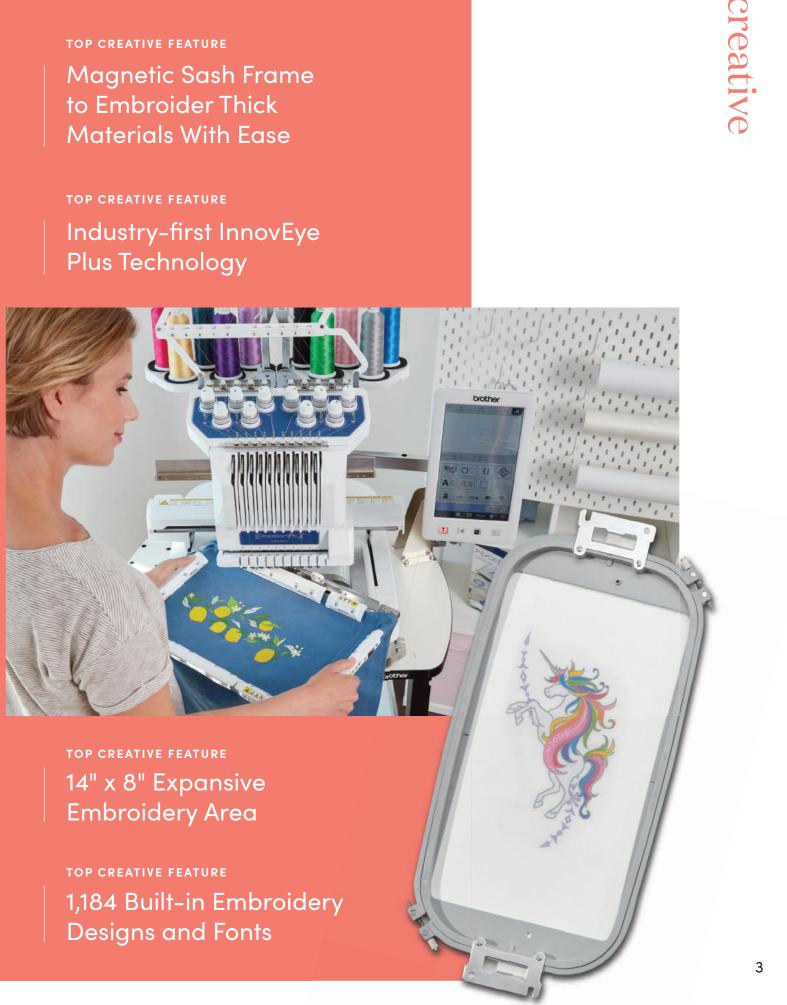

## TOP CREATIVE FEATURE Magnetic Sash Frame\*

Patent-Pending Brother-Exclusive Hoopnetic Magnetic Sash Frame Hoop and embroider thick materials with ease. Avoid fabric shifting and the need to rehoop the fabric when connecting designs or embroidering large areas. Just slide the fabric on the frame for the next area to be embroidered.

# **Expansive Embroidery** Area of 14" x 8"

Perfect for large projects, including quilts and jacket backs. Includes four sizes of embroidery frames: 14" x 8", 5" x 7", 4" x 4", and 2" x 1.5". The machine will automatically detect the size of the hoop needed.

# TOP CREATIVE FEATURE Built-in Embroidery Designs and Fonts

- Explore 1,184 built-in embroidery designs including
- 140 frame pattern combinations, 40 size-adjustable
- embroidery lettering fonts, and 14 monogramming font styles.