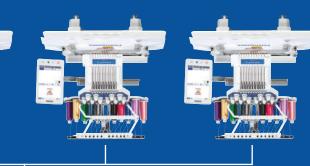

# Link Function Using Wireless LAN Connectivity

you can link as many as 10 machines without a cable. With wireless LAN connectivity and PE-DESIGN 11 software\*,

\*Additional purchase required

depending on the cap.

# selbeen OI ntiw -beed2 entrough the Speed-

qqA əlidoM and the My Stitch Monitor Wireless LAN Connectivity **TOP BUSINESS FEATURE** 

**TOP BUSINESS FEATURE** 

for Added Support of Big Projects Tubular Frame Table