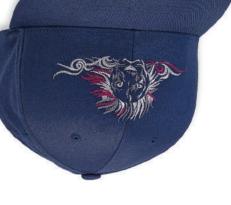

# Snowman Embroidery **Positioning Marker**

Pair with InnovEye Plus Technology to automatically position the design for precise embroidery placement. Choose from nine options for alignment of embroidery designs.

# **Embroidery Design Connection** by InnovEye Plus Technology

Thanks to the InnovEye Plus Technology, embroidery design connection is easy and more precise. Combined with the Snowman Embroidery Positioning Marker, you can reposition your design many times in many directions. Perfect for aligning designs for borders and quilt blocks.

# **Grid Function**

When the Snowman function isn't appropriate, achieve precise embroidery placement with the built-in grid function. Designed to work in conjunction with the InnovEye Plus Technology, use the grid function to manually align designs.