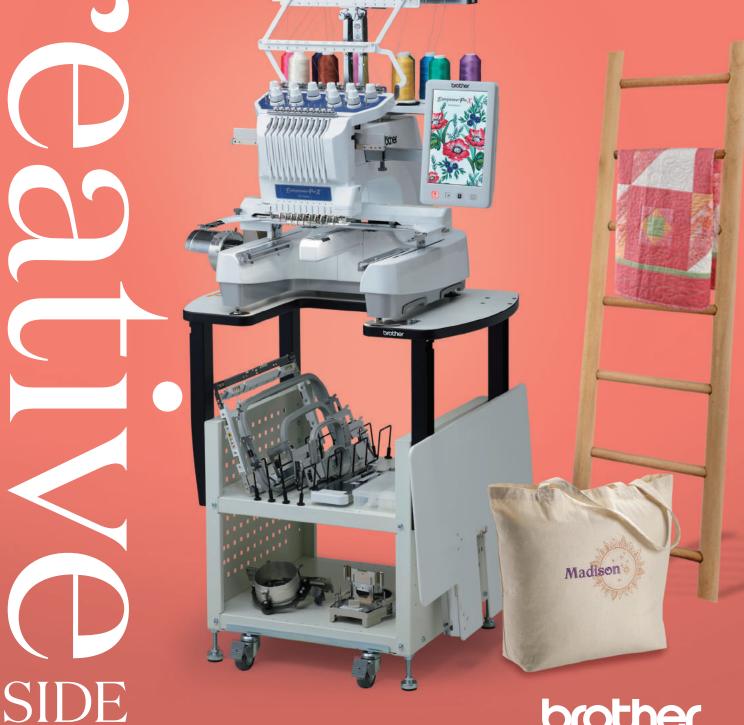

# What's Your Side?

PR1055X

fintrepreneur ProX

PR1055X

# Up Your Game Are you ready to crush your creative goals? Good. We are, too. These 10 needles have never looked so good or been more production

never looked so good or been more productive. There's also a huge work area that's ready for you to think big – along with a library of built-in designs that'll help keep those creative juices flowing. Ready for more? How about MORE fonts, MORE editing features and MORE technology that will take your projects to places you've only dreamed of? A total game changer? Yeah, we think so. Welcome to the creative side.