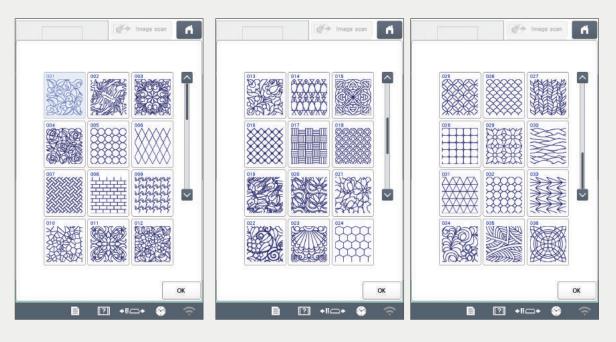

# Add Beautiful Stippling and Decorative Fills

Accurately add stippling or echo stitching to any embroidery design or quilt block, or save the outline, and then choose from 26 new built-in decorative fill patterns. With the embroidery preview mode that is now 40% wider than previous models, see the selected stippling, or fill patterns before you begin to stitch.

# Stippling

Get the look of complicated freehand stippling without the use of software or stitch regulation!

# Inside and Outside Auto Stipple and Fill Pattern

Use the built-in library of shapes to add interesting detail to any project. You can combine shapes and apply inside or outside stippling. Choose from decorative fill patterns with separate stitch settings to create unique designs. Includes 60 closed shapes, 30 open shapes, and 5 line options - Satin, Single Straight, Triple Straight, Candlewick, and Diamond.