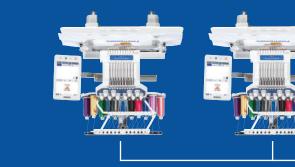

# Link Function Using Wireless LAN Connectivity

you can link as many as 10 machines without a cable. With wireless LAN connectivity and PE-DESIGN 11 software\*,

\*Additional purchase required

depending on the cap.

# selbeen OI ntiw -beed2 entrough the Speed-

qqA əlidoM and the My Stitch Monitor Wireless LAN Connectivity **TOP BUSINESS FEATURE** 

**TOP BUSINESS FEATURE** 

for Added Support of Big Projects Tubular Frame Table