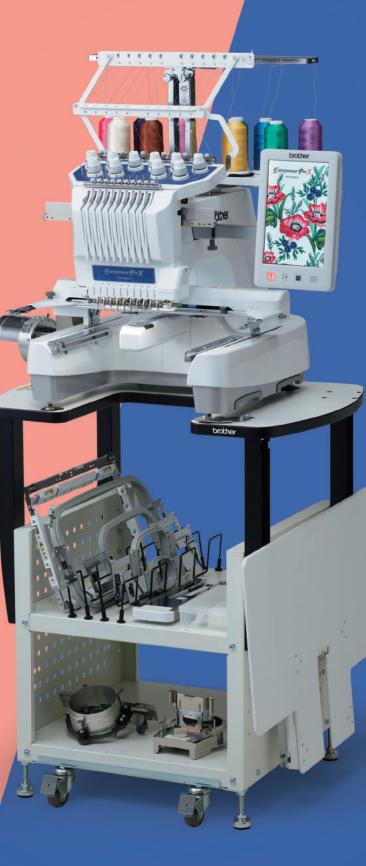

# What's Your Side?

PR1055X

fintrepreneur ProX

PR1055X

# Up Your Game Are you ready to crush your creative goals? Good. We are, too. These 10 needles have never looked so good or been more production

never looked so good or been more productive. There's also a huge work area that's ready for you to think big – along with a library of built-in designs that'll help keep those creative juices flowing. Ready for more? How about MORE fonts, MORE editing features and MORE technology that will take your projects to places you've only dreamed of? A total game changer? Yeah, we think so. Welcome to the creative side.

# Time to Expand Your Creative Side