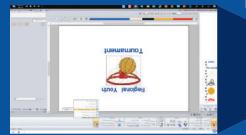

# My Design Center – Make Projects Uniquely you

Brother-exclusive My Design Center built-in software for virtually endless design possibilities

My Design Center integrates with our industry-first InnovEye Plus Technology to offer design capabilities at your fingertips, all without a PC. Plus, with up to 1600% zoom, view the smallest details of your designs on the LCD display.

There are so many ways to create custom personal works of art – and a really fun way to create embroidery!

Draw or doodle directly on the LCD display and watch it spring to life in the large drawing area. Or, use the industry-first ScanImation Scanning Frame to scan drawings, line art, handwriting or printed clip art, and have it transformed into embroidery data. Or, import a JPEG using the USB port, and watch in amazement as the image is turned into stitch data using just the machine.

# **Custom Draw**

Use the ScanImation Scanning Frame or draw directly on the LCD display to create your own unique patterns.