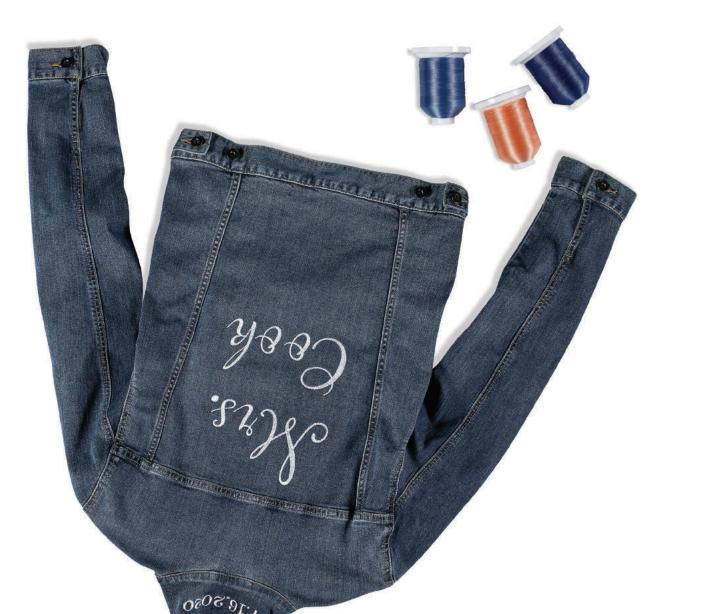

# **Expansive Embroidery** Area of 14" x 8"

Perfect for large projects, including quilts and jacket backs. Includes four sizes of embroidery frames: 14" x 8", 5" x 7", 4" x 4", and 2" x 1.5". The machine will automatically detect the size of the hoop needed.

# QUILT BROIDERY

Are you a quilter who wants to dabble in embroidery or an embroiderer who wants try their hand at quilting? We call it 'Quiltbroidery!'

# Auto Split Quilting Sash

Create beautiful sashing and border patterns sized perfectly for your quilt, up to 118" x 118"! Patterns are split automatically for your selected hoop. Choose from 20 different motifs. Expand your creative output by selecting from five two-color quilting sash designs, which are perfect for creating eye-catching, colorful borders.