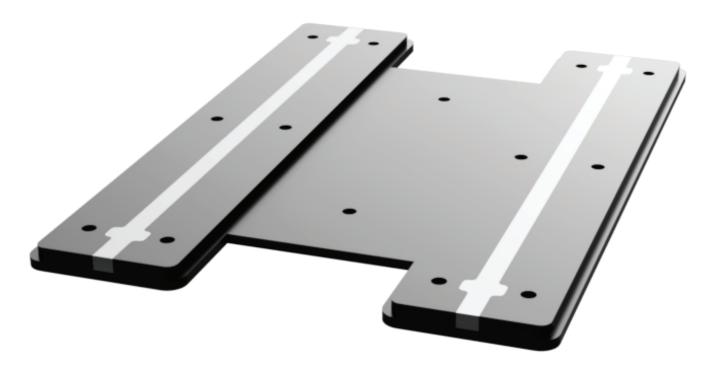

Brother GTX - Dual Sleeve Platen V2 Installation Diagram and instructions

Template Download URL: www.customplatens.com/Downloads Use the coupon code BDLS to download the template.