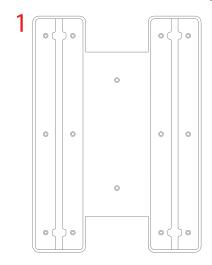

## Brother GTX - Dual Sleeve Platen V2 Template Instructions

Open the template file in your design software, like illustrator, photoshop etc. You will have a template layer, and a design layer. Input your design on the design layer and move it on the template wherever you want it to print. Hide the template layer and save the design. Open the design in your RIP software, center align it and do a test print. You may need to move your design front/back depending on where you would like it to print.