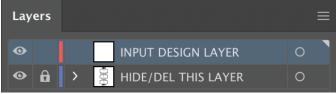

## Brother GTX - Dual Sleeve Platen V2 Template Instructions

Open the template file in your design software, like illustrator, photoshop etc. You will have a template layer, and a design layer. Input your design on the design layer and move it on the template wherever you want it to print. Hide the template layer and save the design. Open the design in your RIP software, center align it and do a test print. You may need to move your design front/back depending on where you would like it to print.