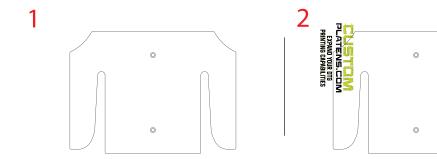

## **Brother - Shoe Platen**

Open the template file in your design software, like illustrator, photoshop etc. You will have a template layer, and a design layer. Input your design on the design layer and move it on the template wherever you want it to print. Hide the template layer and save the design. Open the design in your RIP software, center align it and do a test print. You may need to move your design front/back depending on where you would like it to print.