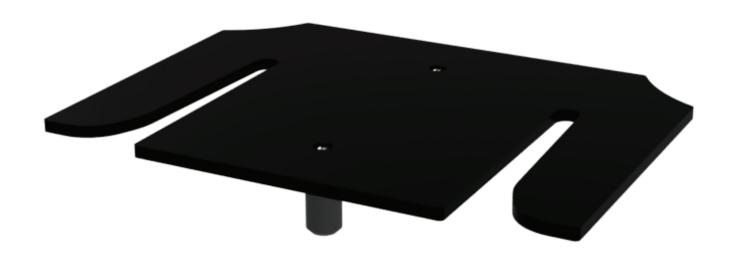

## Brother - Shoe Platen

Template Download URL: www.customplatens.com/Downloads Use the coupon code **BSHP** to download the template.

## **Brother - Shoe Platen**

Open the template file in your design software, like illustrator, photoshop etc. You will have a template layer, and a design layer. Input your design on the design layer and move it on the template wherever you want it to print. Hide the template layer and save the design. Open the design in your RIP software, center align it and do a test print. You may need to move your design front/back depending on where you would like it to print.