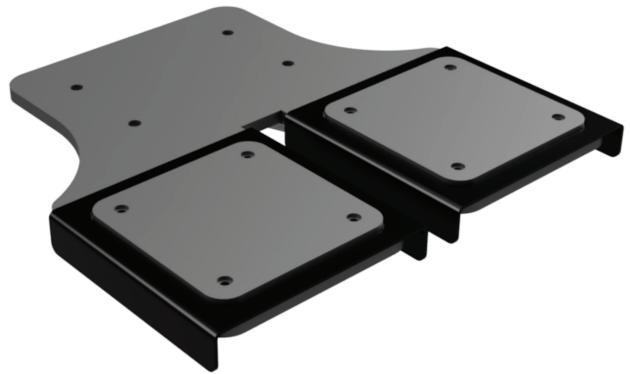

## Brother - Dual Short Sleeve Platen

Template Download URL: www.customplatens.com/Downloads Use the coupon code **BDSS** to download the template.

Brother - Dual Short Sleeve Platen

Open the template file in your design software, like illustrator, photoshop etc. You will have a template layer, and a design layer. Input your design on the design layer and move it on the template wherever you want it to print. Hide the template layer and save the design. Open the design in your RIP software, center align it and do a test print. You may need to move your design front/back depending on where you would like it to print.