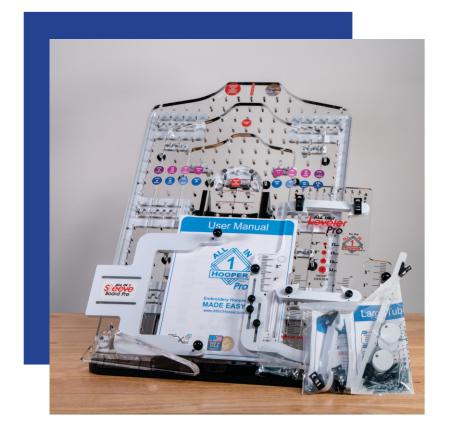

# Embroidery Hooping **MADE EASY!**<sub>™</sub>

The most versatile hooping device in the industry. Saves Space, Time & Money

The All in 1 Hooper is the ONLY device in the industry that works with all garment and hoop sizes without having to purchase additional attachments & is not Brand Specific.

All Tubular Hoops small, big, round, square and magnetic hoops can be used on this unit.

The All in 1 Hooper has helped thousands target their embroidery for over 25 years.

#### All in 1 Hooper - \$975

The All in 1 Hooper has every size board built into 1 convenient and easy to use embroidery hooping device. With our Patented features, all boards collapse independently to adjust to the size garment needed to save space, time, and lots of money.