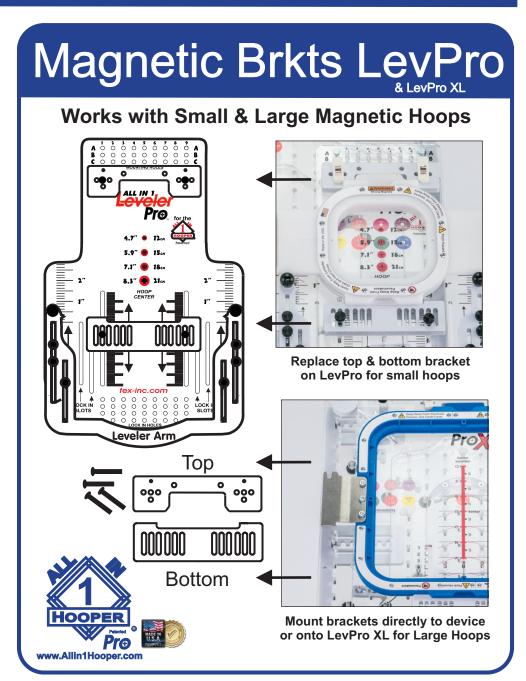

#### Magnetic Brkts LevPro XL Works with Small & Large Magnetic Hoops ALL IN T Pro 21/ 00008 Replace top & bottom bracket on LevPro for small hoops eveler Arm Top 0 ၀၀၀ ၀၀၀ 000000 000 **Bottom** Mount brackets directly to device or onto LevPro XL for Large Hoops

## Magnetic Brkts LevPro

Works with Small & Large Magnetic Hoops

Replace top & bottom bracket on LevPro for small hoops

Mount brackets directly to device or onto LevPro XL for Large Hoops