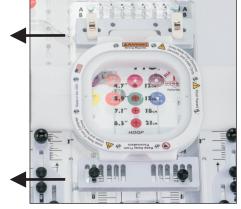

Leveler Pro XL is a quick change for hoop sizes & works with Large, round, square, & magnetic tubular hoops. Works with all Brands.

### LevPro XL Parts Guide

Sleeve Board Pro is a quick change for hoop sizes & works with small, round, square & magnetic tubular hoops. Works with all Brands.