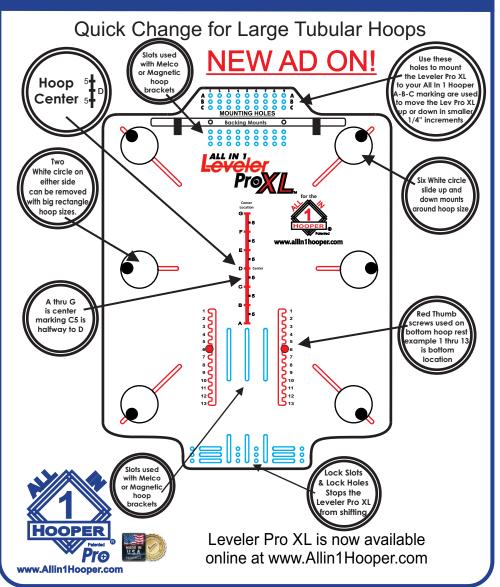

Leveler Pro XL is a quick change for hoop sizes & works with Large, round, square, & magnetic tubular hoops. Works with all Brands.

### LevPro XL Parts Guide

Sleeve Board Pro is a quick change for hoop sizes & works with small, round, square & magnetic tubular hoops. Works with all Brands.