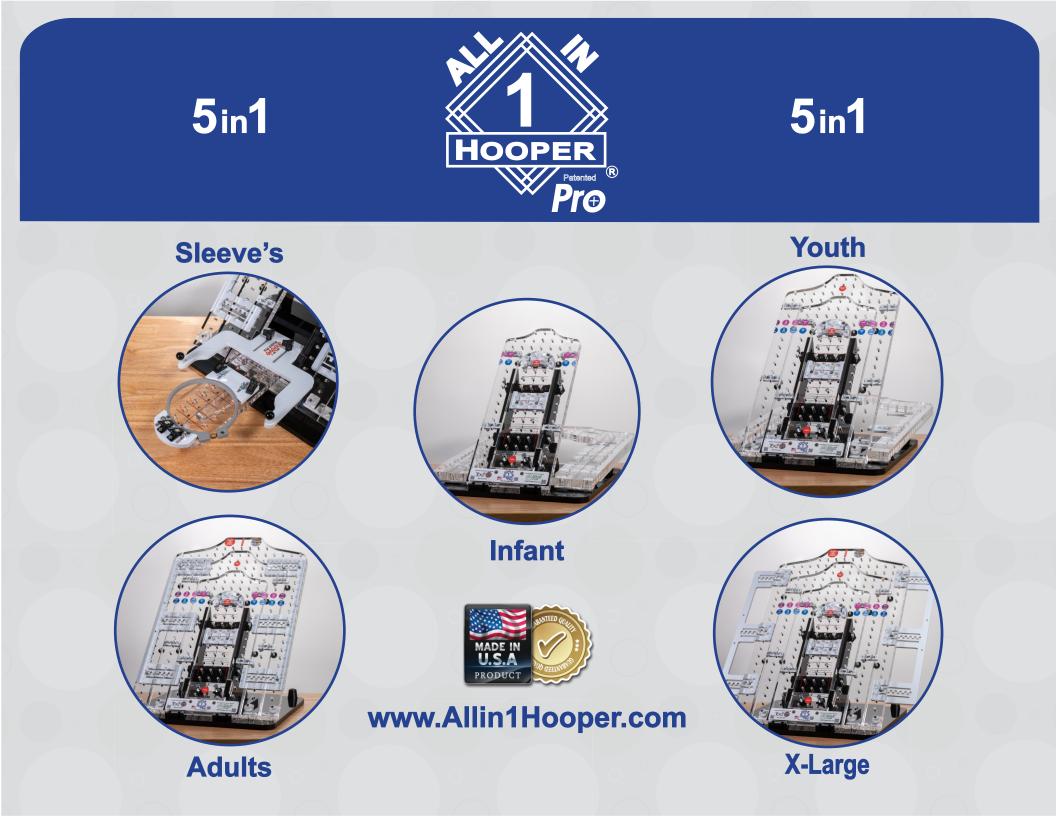

# Embroidery Hooping **MADE EASY!**<sub>™</sub>

The most versatile hooping device in the industry. Saves Space, Time & Money

The All in 1 Hooper is the ONLY device in the industry that works with all garment and hoop sizes without having to purchase additional attachments & is not Brand Specific.

All Tubular Hoops small, big, round, square and magnetic hoops can be used on this unit.

The All in 1 Hooper has helped thousands target their embroidery for over 25 years.

#### All in 1 Hooper - \$975

The All in 1 Hooper has every size board built into 1 convenient and easy to use embroidery hooping device. With our Patented features, all boards collapse independently to adjust to the size garment needed to save space, time, and lots of money.