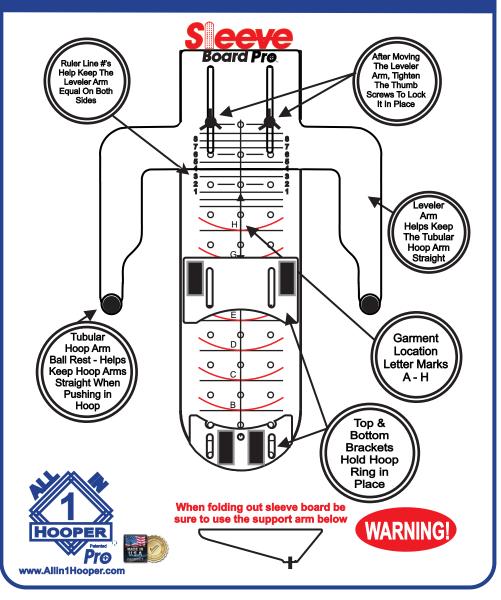

### LevPro XL Parts Guide

Sleeve Board Pro is a quick change for hoop sizes & works with small, round, square & magnetic tubular hoops. Works with all Brands.

#### Sleeve Board Pro Parts Guide