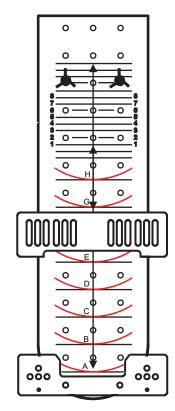

# Embroidery Hooping **MADE EASY!**<sub>™</sub>

The most versatile hooping device in the industry. Saves Space, Time & Money

The All in 1 Hooper is the ONLY device in the industry that works with all garment and hoop sizes without having to purchase additional attachments & is not Brand Specific.

All Tubular Hoops small, big, round, square and magnetic hoops can be used on this unit.

The All in 1 Hooper has helped thousands target their embroidery for over 25 years.

#### All in 1 Hooper - \$975

The All in 1 Hooper has every size board built into 1 convenient and easy to use embroidery hooping device. With our Patented features, all boards collapse independently to adjust to the size garment needed to save space, time, and lots of money.