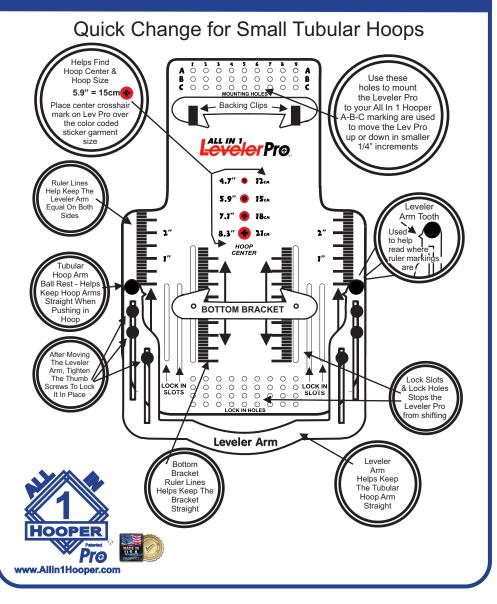

Leveler Pro is a quick change for hoop sizes & works with small round square, oval & magnetic tubular hoops. Works with all brands.

www.Allin1Hooper.com

### LevPro Parts Guide