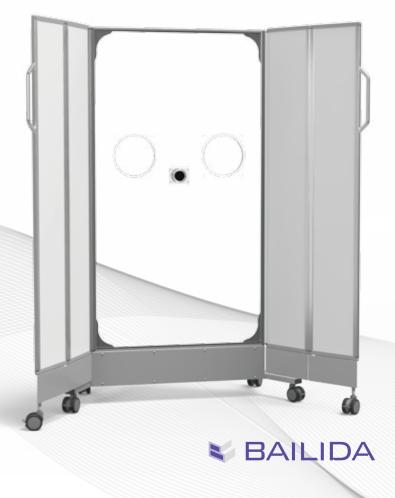

## **Physical Barrier**

A protective screen that reduces risks of getting infection for medical staffs. Mobile Inspection Screen can be applied to medical staffs when giving medical treatments to infectious patients as a physical barrier to isolate droplet of saliva, spilled blood or vomit on the other side.

BAILIDA Mobile Inspection Screen was co-developed by BAILIDA team with hospitals at the very first beginning of coronavirus outbreak, and has already been used to protect hundreds of medical staffs. BAILIDA not only produces what hospitals want, but also what hospitals need.