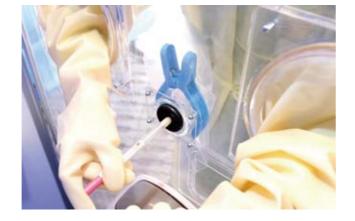

## Transport Swabs Passage

Transport Swabs can easily be packed and sealed by going through the Transport Swabs Passage without physical contact by another medical staff.