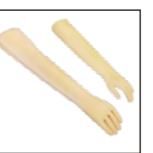

## Accessories

Cover fixture with Matte

8" Glove fixture (without glove)

8" Gloves