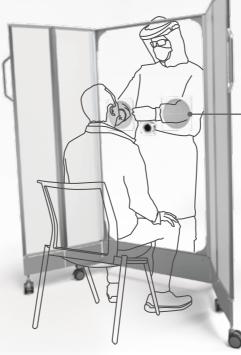

## **Physical Barrier**

A protective screen that reduces risks of getting infection for medical staffs. Mobile Inspection Screen can be applied to medical staffs when giving medical treatments to infectious patients as a physical barrier to isolate droplet of saliva, spilled blood or vomit on the other side.

BAILIDA Mobile Inspection Screen was co-developed by BAILIDA team with hospitals at the very first beginning of coronavirus outbreak, and has already been used to protect hundreds of medical staffs. BAILIDA not only produces what hospitals want, but also what hospitals need.