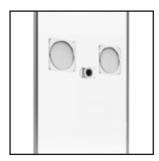

## Accessories

Cover fixture with Matte

8" Glove fixture (without glove)

8" Gloves