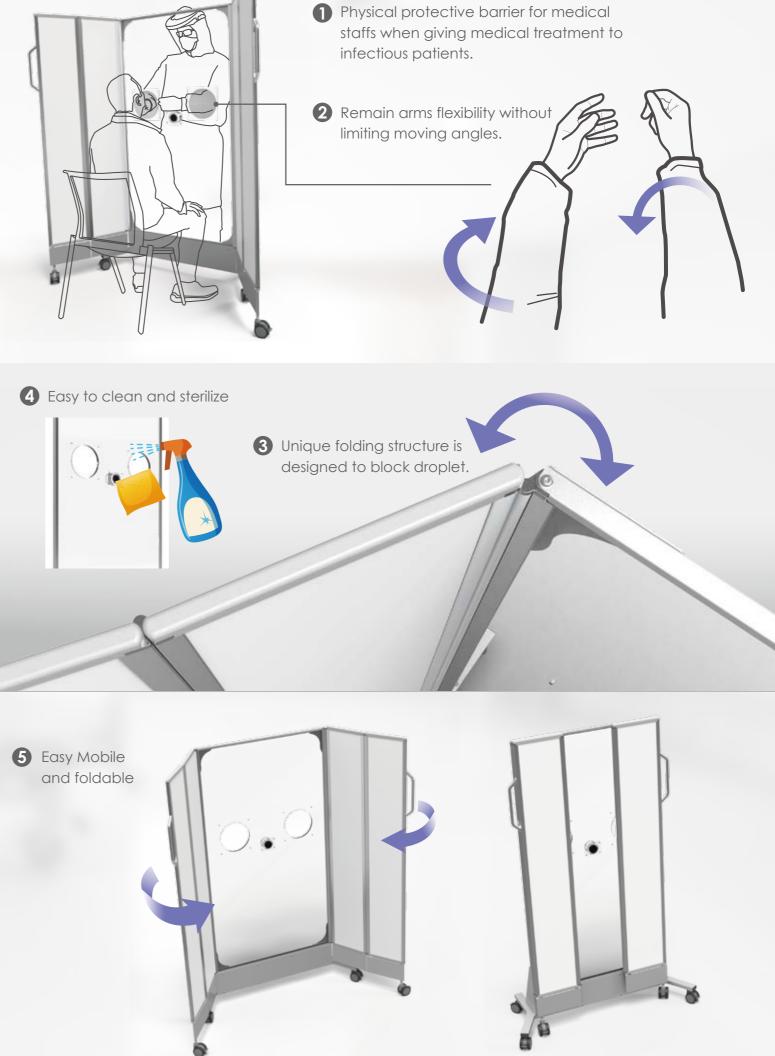

## **Physical Barrier**

A protective screen that reduces risks of getting infection for medical staffs. Mobile Inspection Screen can be applied to medical staffs when giving medical treatments to infectious patients as a physical barrier to isolate droplet of saliva, spilled blood or vomit on the other side.

BAILIDA Mobile Inspection Screen was co-developed by BAILIDA team with hospitals at the very first beginning of coronavirus outbreak, and has already been used to protect hundreds of medical staffs. BAILIDA not only produces what hospitals want, but also what hospitals need.