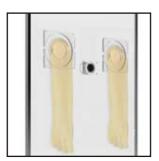

## Accessories

Cover fixture with Matte

8" Glove fixture (without glove)

8" Gloves