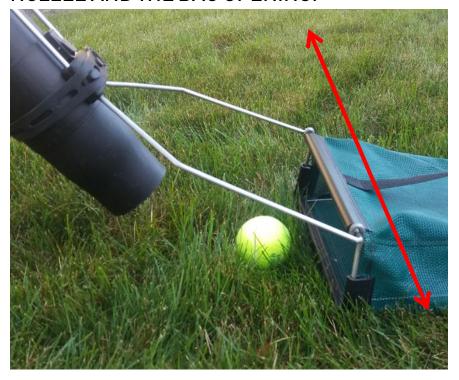

#### 6. CORRECTLY INSTALLED

7. ATTACH LAWNCH-IT TO YOUR LEAF BLOWER APPROXIMATELY 6" – 8" FROM THE NOZZLE.

8. WHEN PROPERLY INSTALLED THE BLOWER'S AIRFLOW SHOULD BE DIRECTED IN FRONT OF THE BAG.

9. TO OPERATE, MOVE LAWNCH-IT SIDE TO SIDE WITH THE TARGETED DEBRIS BETWEEN THE AIR NOZZLE AND THE BAG OPENING.