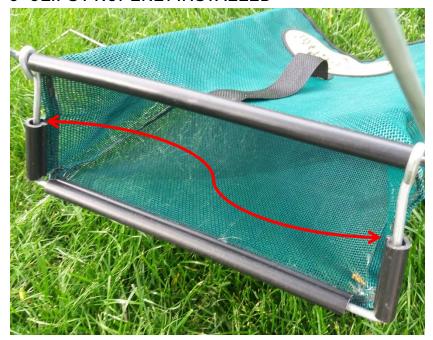

## 5. INSERT BAG SUPPORT FRAME INTO BAG AND ATTACH TO LOWER J-CLIP

#### 6. CORRECTLY INSTALLED

7. ATTACH LAWNCH-IT TO YOUR LEAF BLOWER APPROXIMATELY 6" – 8" FROM THE NOZZLE.

8. WHEN PROPERLY INSTALLED THE BLOWER'S AIRFLOW SHOULD BE DIRECTED IN FRONT OF THE BAG.

9. TO OPERATE, MOVE LAWNCH-IT SIDE TO SIDE WITH THE TARGETED DEBRIS BETWEEN THE AIR NOZZLE AND THE BAG OPENING.