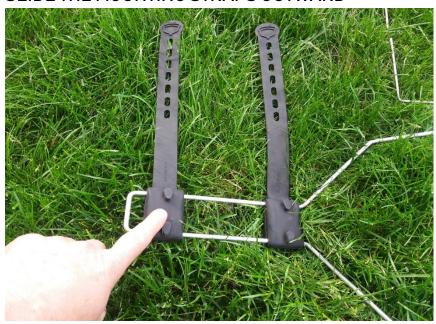

### Lawnch-It assembly instructions

1. REMOVE BAG SUPPORT FRAME FROM INSIDE OF THE BAG AND SET ASIDE

2. SLIDE THE MOUNTING STRAPS OUTWARD