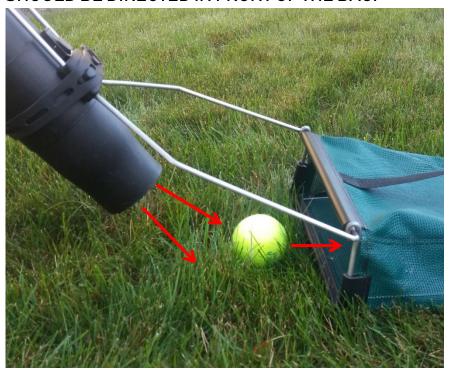

#### 6. CORRECTLY INSTALLED

7. ATTACH LAWNCH-IT TO YOUR LEAF BLOWER APPROXIMATELY 6" – 8" FROM THE NOZZLE.

8. WHEN PROPERLY INSTALLED THE BLOWER'S AIRFLOW SHOULD BE DIRECTED IN FRONT OF THE BAG.

9. TO OPERATE, MOVE LAWNCH-IT SIDE TO SIDE WITH THE TARGETED DEBRIS BETWEEN THE AIR NOZZLE AND THE BAG OPENING.