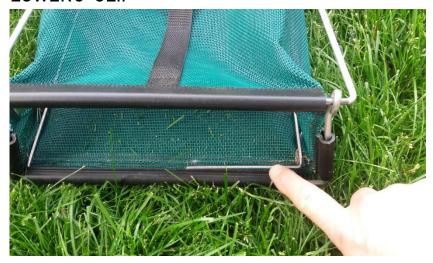

# 3. OPEN BAG AND SWING WIRE FRAME INTO OPENING. ATTACH BOTTOM AND SIDE J-CLIPS TO WIRE FRAME