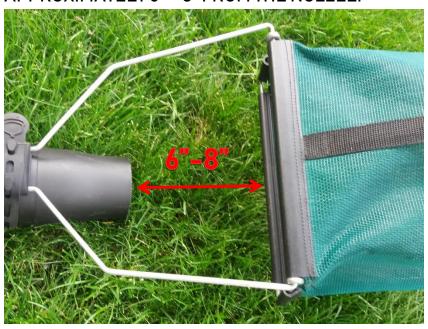

#### 6. CORRECTLY INSTALLED

7. ATTACH LAWNCH-IT TO YOUR LEAF BLOWER APPROXIMATELY 6" – 8" FROM THE NOZZLE.

8. WHEN PROPERLY INSTALLED THE BLOWER'S AIRFLOW SHOULD BE DIRECTED IN FRONT OF THE BAG.

9. TO OPERATE, MOVE LAWNCH-IT SIDE TO SIDE WITH THE TARGETED DEBRIS BETWEEN THE AIR NOZZLE AND THE BAG OPENING.