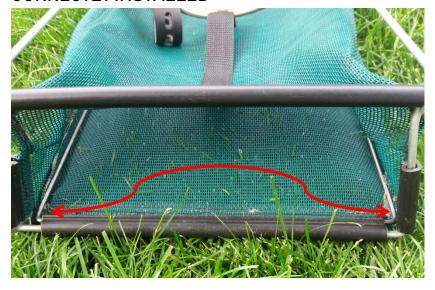

### Lawnch-It assembly instructions

1. REMOVE BAG SUPPORT FRAME FROM INSIDE OF THE BAG AND SET ASIDE



2. SLIDE THE MOUNTING STRAPS OUTWARD



# 3. OPEN BAG AND SWING WIRE FRAME INTO OPENING. ATTACH BOTTOM AND SIDE J-CLIPS TO WIRE FRAME



### 4. J-CLIPS PROPERLY INSTALLED



## 5. INSERT BAG SUPPORT FRAME INTO BAG AND ATTACH TO LOWER J-CLIP



#### 6. CORRECTLY INSTALLED



7. ATTACH LAWNCH-IT TO YOUR LEAF BLOWER APPROXIMATELY 6" – 8" FROM THE NOZZLE.



8. WHEN PROPERLY INSTALLED THE BLOWER'S AIRFLOW SHOULD BE DIRECTED IN FRONT OF THE BAG.



9. TO OPERATE, MOVE LAWNCH-IT SIDE TO SIDE WITH THE TARGETED DEBRIS BETWEEN THE AIR NOZZLE AND THE BAG OPENING.



10. PLEASE REFER TO YOUR LEAF BLOWER USER'S MANUAL FOR A COMPLETE GUIDE TO APPROVED BLOWER OPERATION.