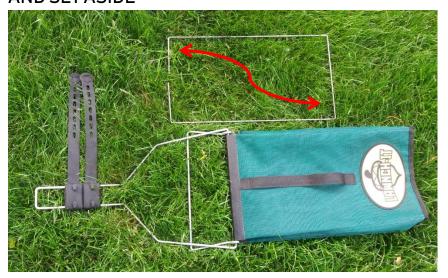

### Lawnch-It assembly instructions

1. REMOVE BAG SUPPORT FRAME FROM INSIDE OF THE BAG AND SET ASIDE

2. SLIDE THE MOUNTING STRAPS OUTWARD