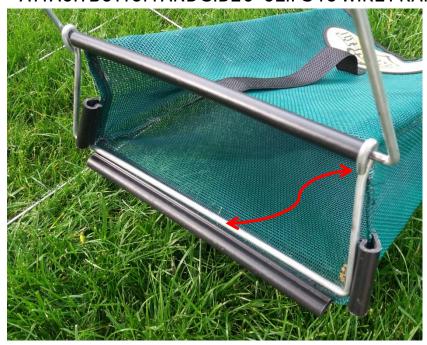

# 3. OPEN BAG AND SWING WIRE FRAME INTO OPENING. ATTACH BOTTOM AND SIDE J-CLIPS TO WIRE FRAME

### 4. J-CLIPS PROPERLY INSTALLED