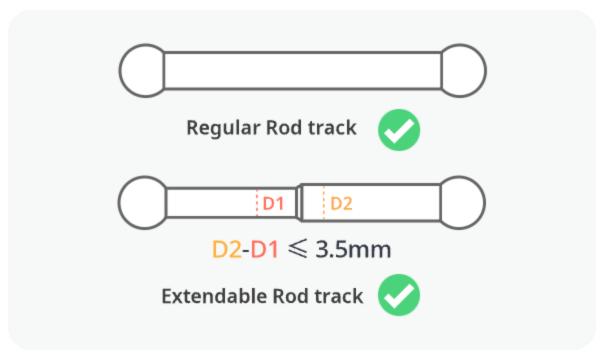

## What Type of Rods are Compatible with SwitchBot Curtain R3?

Check your curtain track dimensions.

Types of compatible curtains.

Grommet

Ring Top

Тар Тор

Back Top

The following Rod Pocket Curtains Rods are NOT compatible with SwitchBot Curtain Rod 3.