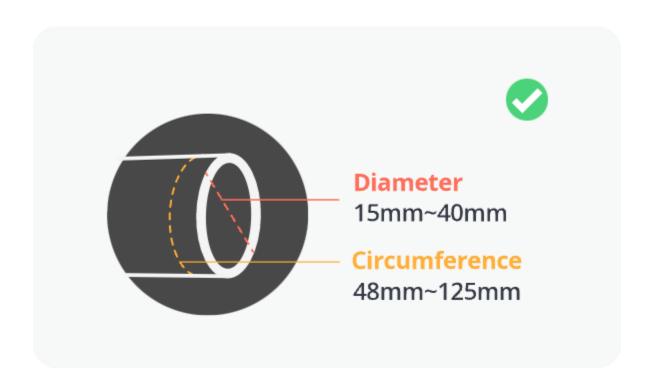

## What Type of Rods are Compatible with SwitchBot Curtain R3?

Check your curtain track dimensions.

Types of compatible curtains.

Grommet

Ring Top

Тар Тор

Back Top

The following Rod Pocket Curtains Rods are NOT compatible with SwitchBot Curtain Rod 3.