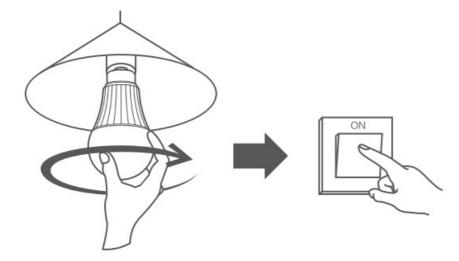

## Install the Light Bulb

Install the light bulb onto the fitting that is compatible with.

#### Notes:

- 1. Make sure that the power is off when installing, removing, or examining the light bulb.
- 2. Do not use this product in a lamp with a dimmer (e.g. a desk lamp with a round dimmer switch) to avoid damaging the product.

4. Do not use the light bulb in a narrow and ill-ventilated lampshade as it may cause weak signals or heat dissipation issues.