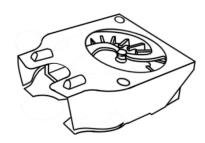

# PICOHYBRID



# **USER MANUAL**

# **Part List and Assembly Instructions**

Including: <u>1.75mm Direct Drive Setup</u>

Bowden Setup
Direct Drive Setup
Additional Part Fan
Nozzle Changing

# **WHATS IN THE BOX**



#### **Pico Hybrid Assembly**



**Heat Break Cooling Fan** 



**Thermistor** 

## **Tools**







Flat Wrenches
7mm and 11mm



**Small Phillips Screwdriver** 

#### Small Parts







**Bowden Clip** 



Direct Drive Plug

PTFE Tubing
2x4mm and 3x4mm

1.75mm and 3.00mm

**Bowden Coupler** 



# Fan Voltage Regulator



**Voltage Regulator** 

## Wiring Harnesses



Thermistor Harness

Blue and Yellow



Heater Harness

**Black and Red** 

| IMPORTANT NOTES                                                                                                                                                                                                                                                                 | Wire Length Shortened | Wire Length Cutoff | Connected Terminals |
|----------------------------------------