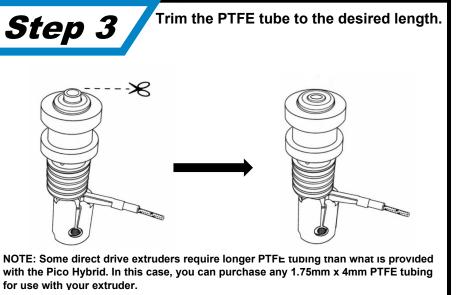

#### Small Parts

**Bowden Clip** 

Direct Drive Plug

PTFE Tubing
2x4mm and 3x4mm

1.75mm and 3.00mm

**Bowden Coupler** 