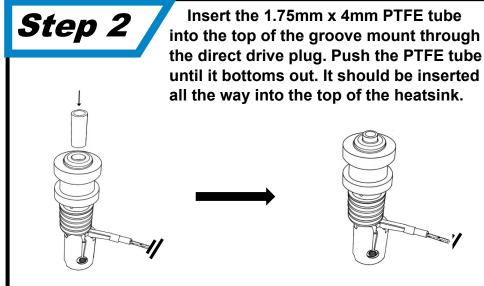

#### Small Parts

**Bowden Clip** 

Direct Drive Plug

PTFE Tubing
2x4mm and 3x4mm

1.75mm and 3.00mm

**Bowden Coupler** 