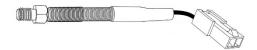

## Wiring Harnesses

Thermistor Harness

Blue and Yellow

Heater Harness

**Black and Red** 

| IMPORTANT NOTES                                                                                                                                                                                                                                                                 | Wire Length Shortened | Wire Length Cutoff | Connected Terminals |
|---------------------------------------------------------------------------------------------------------------------------------------------------------------------------------------------------------------------------------------------------------------------------------|-----------------------|--------------------|---------------------|
| <ul> <li>Sizing of parts may vary across illustrations to enhance relevant details.</li> <li>Wiring length is not reflective of the actual wire length and is shortened for simplicity.</li> <li>Previous assembly steps may not be visible for each stage of setup.</li> </ul> | <b>→</b> /–           | <b>-//</b>         |                     |