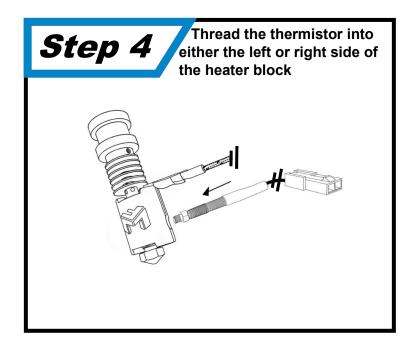

| Wire Length Shortened | Wire Length Cutoff | Connected Terminals |
|---------------------------------------------------------------------------------------------------------------------------------------------------------------------------------------------------------------------------------------------------------------------------------|-----------------------|--------------------|---------------------|
| <ul> <li>Sizing of parts may vary across illustrations to enhance relevant details.</li> <li>Wiring length is not reflective of the actual wire length and is shortened for simplicity.</li> <li>Previous assembly steps may not be visible for each stage of setup.</li> </ul> | <b>→</b> /–           | <b>-//</b>         |                     |