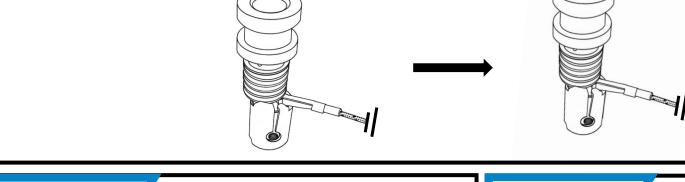

## Wiring Harnesses

Thermistor Harness

Blue and Yellow

Heater Harness

**Black and Red** 

| IMPORTANT NOTES                                                                                                                                                                                                                                                                 | Wire Length Shortened | Wire Length Cutoff | Connected Terminals |
|---------------------------------------------------------------------------------------------------------------------------------------------------------------------------------------------------------------------------------------------------------------------------------|-----------------------|--------------------|---------------------|
| <ul> <li>Sizing of parts may vary across illustrations to enhance relevant details.</li> <li>Wiring length is not reflective of the actual wire length and is shortened for simplicity.</li> <li>Previous assembly steps may not be visible for each stage of setup.</li> </ul> | <b>→</b> /–           | <b>-//</b>         |                     |