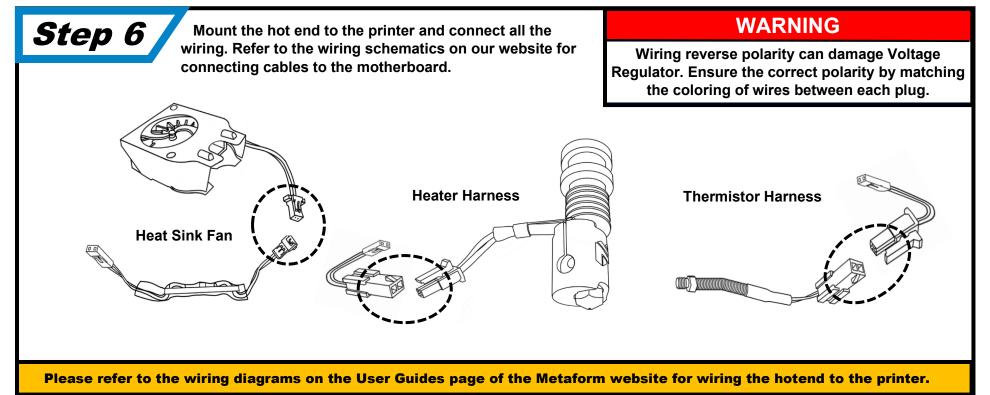

## Wiring Harnesses

Thermistor Harness

Blue and Yellow

Heater Harness

**Black and Red** 

| IMPORTANT NOTES                                                                                                                                                                                                                                                                 | Wire Length Shortened | Wire Length Cutoff | Connected Terminals |
|---------------------------------------------------------------------------------------------------------------------------------------------------------------------------------------------------------------------------------------------------------------------------------|-----------------------|--------------------|---------------------|
| <ul> <li>Sizing of parts may vary across illustrations to enhance relevant details.</li> <li>Wiring length is not reflective of the actual wire length and is shortened for simplicity.</li> <li>Previous assembly steps may not be visible for each stage of setup.</li> </ul> | <b>→</b> /–           | <b>-//</b>         |                     |