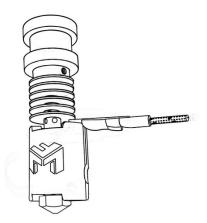

#### **Pico Hybrid Assembly**

**Heat Break Cooling Fan** 

**Thermistor** 

## Wiring Harnesses

Thermistor Harness

Blue and Yellow

Heater Harness

**Black and Red** 

| IMPORTANT NOTES                                                                                                                                                                                                                                                                 | Wire Length Shortened | Wire Length Cutoff | Connected Terminals |
|---------------------------------------------------------------------------------------------------------------------------------------------------------------------------------------------------------------------------------------------------------------------------------|-----------------------|--------------------|---------------------|
| <ul> <li>Sizing of parts may vary across illustrations to enhance relevant details.</li> <li>Wiring length is not reflective of the actual wire length and is shortened for simplicity.</li> <li>Previous assembly steps may not be visible for each stage of setup.</li> </ul> | <b>→</b> /–           | <b>-//</b>         |                     |