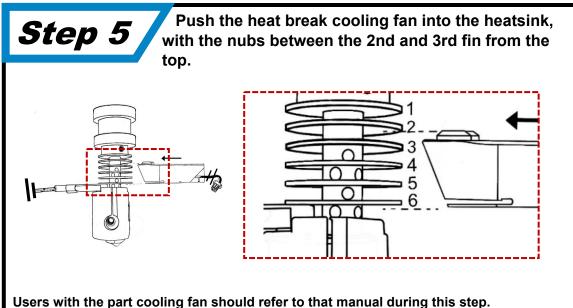

| Wire Length Shortened | Wire Length Cutoff | Connected Terminals |
|---------------------------------------------------------------------------------------------------------------------------------------------------------------------------------------------------------------------------------------------------------------------------------|-----------------------|--------------------|---------------------|
| <ul> <li>Sizing of parts may vary across illustrations to enhance relevant details.</li> <li>Wiring length is not reflective of the actual wire length and is shortened for simplicity.</li> <li>Previous assembly steps may not be visible for each stage of setup.</li> </ul> | <b>→</b> /–           | <b>-//</b>         |                     |