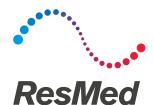

## Awaken your best fit.

- QuickFit elastic headgear with split strap is designed to make AirFit N30 easy to fit. It aims to provide stability and adjustability with minimal facial contact.
- **2** Single side clip allows you to make minor adjustments to the headgear, if needed.
- Nasal cradle cushion rests discreetly under the nose and is curved for comfort.
- QuietAir™ vent technology is designed to break up exhaled air so it's spread out lightly, minimising sleep disruptions.
- Slim short tube is designed to be small, light, and flexible, offering freedom of movement without compromising seal.