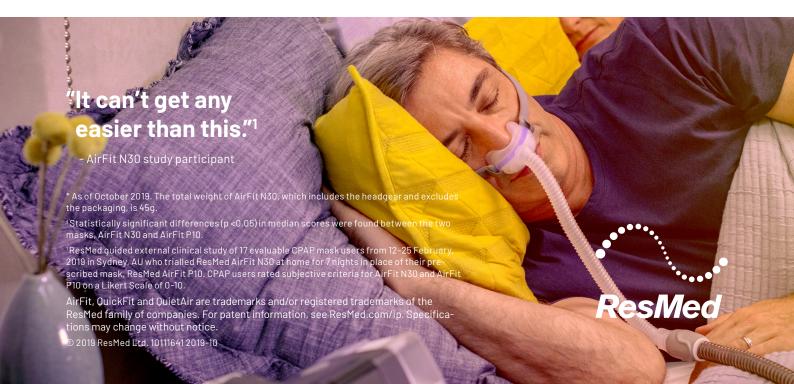

## Simplicity from the start

ResMed AirFit™ N30 is the CPAP mask that discreetly fits into your lifestyle to help you stay on therapy. Our lightest mask ever\* features a soft, curved nasal cradle cushion and an adjustable QuickFit™ elastic slip-on headgear.

## 46 minutes more sleep

A ResMed study conducted in 2019 showed that on average, CPAP users slept 46 minutes longer each day with AirFit N30 compared to their current mask, AirFit P10.<sup>1†</sup>