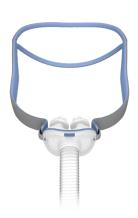

## Simplicity from the start

ResMed AirFit™ N30 is the CPAP mask that discreetly fits into your lifestyle to help you stay on therapy. Our lightest mask ever\* features a soft, curved nasal cradle cushion and an adjustable QuickFit™ elastic slip-on headgear.