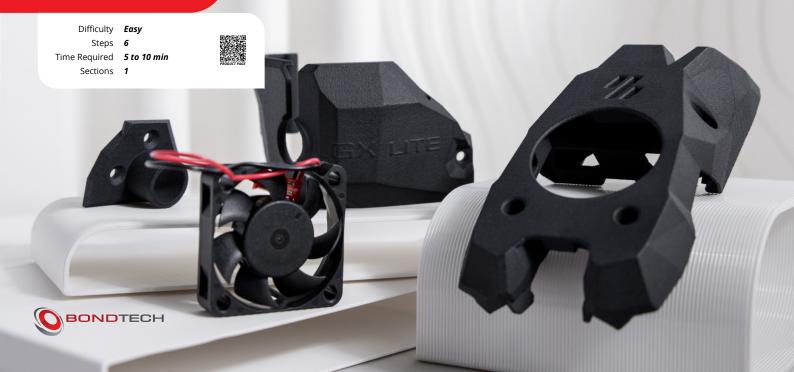

### **INSTRUCTIONS GUIDE**

This guide is designed to be a reference manual for the installation of a CPAP front on the Voron Stealthburner platform. Follow the instructions below or, if you prefer to watch a YouTube video with the same instructions, use the provided link below or the YouTube icon to the right:

https://youtu.be/ASzzKNpuFa8

Add your LED diffuser of choice

Add your LED harness

Place the CPAP hose mount on the top and add the four M3x6 FHCS

Pass your fan and LED wires through

Add your screws for the front, make sure the upper ones are M3x16 SHCS if you're using the LGX lite