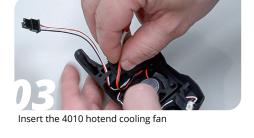

https://youtu.be/ASzzKNpuFa8

Add your LED diffuser of choice

Add your LED harness

Place the CPAP hose mount on the top and add the four M3x6 FHCS

Pass your fan and LED wires through

Add your screws for the front, make sure the upper ones are M3x16 SHCS if you're using the LGX lite