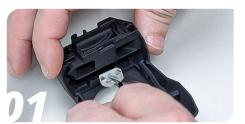

https://youtu.be/ASzzKNpuFa8

Add your LED diffuser of choice

Add your LED harness

Place the CPAP hose mount on the top and add the four M3x6 FHCS

Pass your fan and LED wires through

Add your screws for the front, make sure the upper ones are M3x16 SHCS if you're using the LGX lite