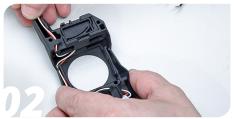

https://youtu.be/ASzzKNpuFa8

Add your LED diffuser of choice

Add your LED harness

Place the CPAP hose mount on the top and add the four M3x6 FHCS

Pass your fan and LED wires through

Add your screws for the front, make sure the upper ones are M3x16 SHCS if you're using the LGX lite