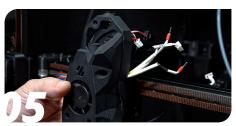

https://youtu.be/ASzzKNpuFa8

Add your LED diffuser of choice

Add your LED harness

Place the CPAP hose mount on the top and add the four M3x6 FHCS

Pass your fan and LED wires through

Add your screws for the front, make sure the upper ones are M3x16 SHCS if you're using the LGX lite