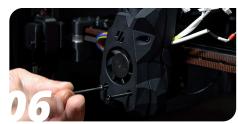

https://youtu.be/ASzzKNpuFa8

Add your LED diffuser of choice

Add your LED harness

Place the CPAP hose mount on the top and add the four M3x6 FHCS

Pass your fan and LED wires through

Add your screws for the front, make sure the upper ones are M3x16 SHCS if you're using the LGX lite