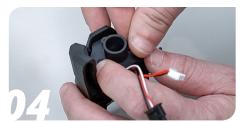

https://youtu.be/ASzzKNpuFa8

Add your LED diffuser of choice

Add your LED harness

Place the CPAP hose mount on the top and add the four M3x6 FHCS

Pass your fan and LED wires through

Add your screws for the front, make sure the upper ones are M3x16 SHCS if you're using the LGX lite