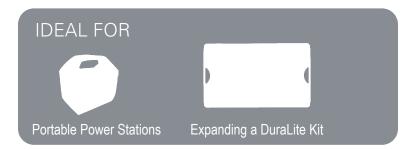

#### **DURALITE EXPANSION KIT (100W)**

Ideal for portable power stations and expanding your existing DuraLite kit, or recharging portable power stations. These kits feature integrated kickstands and rigid plastic handles with built-in USB chargers, and convenient magnetic closures.

- · Ideal for use with Portable Power Stations
- · Sets up in minutes no installation required
- · High-efficiency, monocrystalline cells
- · Two quick connection options:
  - · 8mm DC Barrel Connector
  - Solar Power Pole Connector
- · Folds into canvas kit bag for easy storage
- · Easy-deploy folding legs
- · 2-year limited warranty