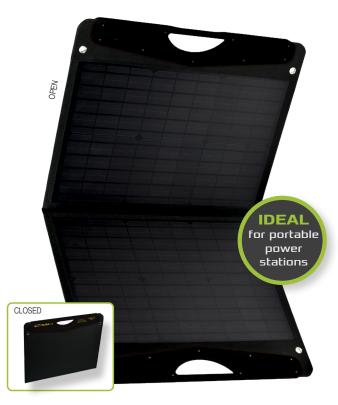

#### **DURALITE EXPANSION KIT (100W)**

Ideal for portable power stations and expanding your existing DuraLite kit, or recharging portable power stations. These kits feature integrated kickstands and rigid plastic handles with built-in USB chargers, and convenient magnetic closures.

Each kit features adjustable folding legs and quickconnect ends to expand your existing DuraLite kit or plug it into your portable power station. Also included is a canvas kit bag to keep your accessories organized.

- · Ideal for use with Portable Power Stations
- · Sets up in minutes no installation required
- · High-efficiency, monocrystalline cells
- · Two quick connection options:
  - · 8mm DC Barrel Connector
  - Solar Power Pole Connector
- · Folds into canvas kit bag for easy storage
- · Easy-deploy folding legs
- · 2-year limited warranty