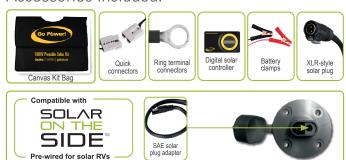

## Accessories included:

| SOLAR PANEL SPECIFICATIONS*         |                      |
|-------------------------------------|----------------------|
| Output Power                        | 100W                 |
| Rated Current                       | 5.06A                |
| Rated Voltage                       | 19.8V                |
| Dimensions of panel folded (closed) | 21.1 x 23.8 x 1.8 in |
| Dimensions of panel open (open)     | 21.1 x 47.6 x 1 in   |
| Weight of kit                       | 8.4lbs (4kg)         |

- Sets up in minutes simply unfold and connect battery clamps to battery
- Built-in USB charging in the rugged plastic handles
- Magnetic closures keeps panels protected in transit
- Place in the sun, park in the shade, includes 12' of
- Built-in 30-amp PWM lithium capable Solar Controller prevents batteries from overcharging
- Easy-deploy folding legs
- Maintenance free and no installation or mounting required
- Folds into carrying case for easy transport
- 2 year solar panel warranty