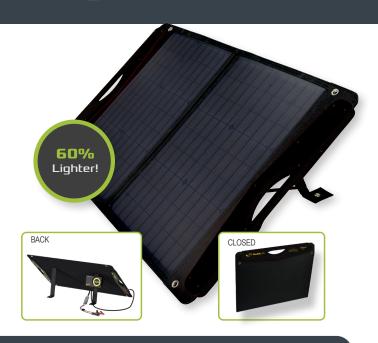

#### GP-DURALITE-100 SOLAR KIT

Truly portable all-in-one solar charging. Lightweight and easy to use, these portable solar kits are perfect for powering weekend getaways. DuraLite solar kits feature integrated kickstands and rigid plastic handles with built-in USB chargers, and convenient magnetic closures.

Ideal for tent trailers, camper vans, and RV's with minimal storage.

Starter kits comes with all you'll need to charge your batteries, including a 30-amp charge controller, cables, and an array of connection options.

- Sets up in minutes simply unfold and connect battery clamps to battery
- Built-in USB charging in the rugged plastic handles
- Magnetic closures keeps panels protected in transit
- Place in the sun, park in the shade, includes 12' of
- Built-in 30-amp PWM lithium capable Solar Controller prevents batteries from overcharging
- Easy-deploy folding legs
- Maintenance free and no installation or mounting required
- Folds into carrying case for easy transport
- 2 year solar panel warranty