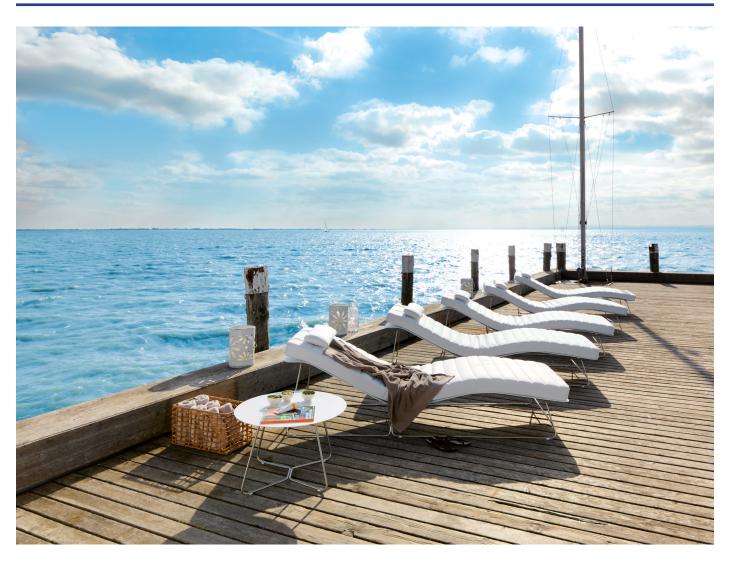

## SLIM sun lounger

## M VITEO

D Viteo

You can get rid of any unnecessary ballast with the SLIM COLLECTION by experiencing an unprecedented lightness, which is not only reflected in the visual look but is expressed in terms of different creative possibilities as well as in terms of comfort. The SLIM COLLECTION can be easily used wherever you like. Its ergonomic shape combined with the light design provides seating and lying comfort as well as relaxing outdoor experience.