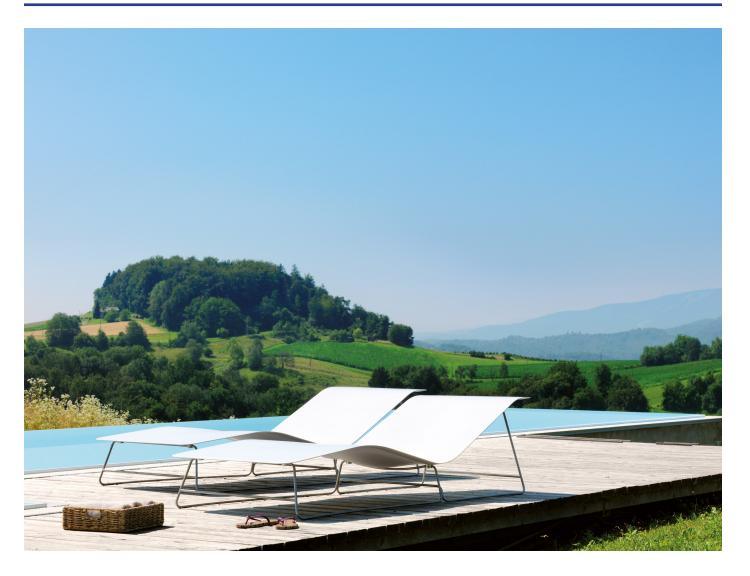

## SLIM sun lounger

## M VITEO

D Viteo

You can get rid of any unnecessary ballast with the SLIM COLLECTION by experiencing an unprecedented lightness, which is not only reflected in the visual look but is expressed in terms of different creative possibilities as well as in terms of comfort. The SLIM COLLECTION can be easily used wherever you like. Its ergonomic shape combined with the light design provides seating and lying comfort as well as relaxing outdoor experience.