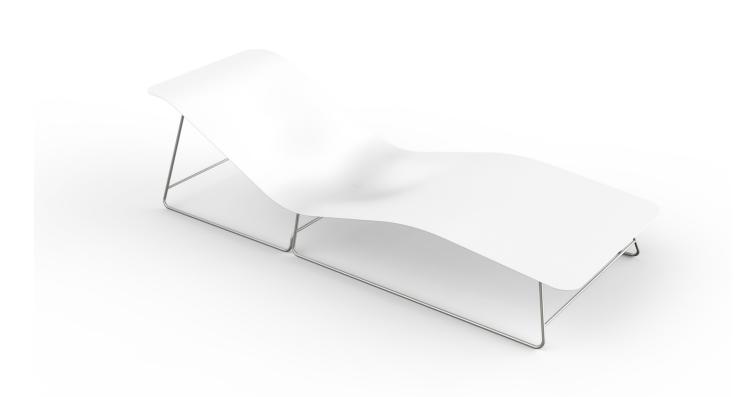

## SLIM sun lounger

## M VITEO

D Viteo

You can get rid of any unnecessary ballast with the SLIM COLLECTION by experiencing an unprecedented lightness, which is not only reflected in the visual look but is expressed in terms of different creative possibilities as well as in terms of comfort. The SLIM COLLECTION can be easily used wherever you like. Its ergonomic shape combined with the light design provides seating and lying comfort as well as relaxing outdoor experience.

L 79.5" x W 31.5" x H 20.5" seat height: 12.2 weight: 85 lbs weight: 55 lbs

## MATERIAL

table top: Corian white or sand frame: stainless steel