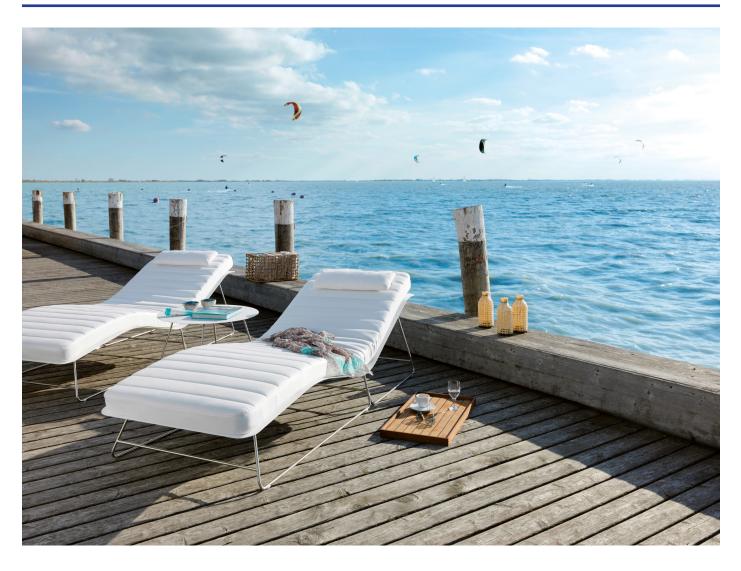

## SLIM sun lounger

## M VITEO

D Viteo

You can get rid of any unnecessary ballast with the SLIM COLLECTION by experiencing an unprecedented lightness, which is not only reflected in the visual look but is expressed in terms of different creative possibilities as well as in terms of comfort. The SLIM COLLECTION can be easily used wherever you like. Its ergonomic shape combined with the light design provides seating and lying comfort as well as relaxing outdoor experience.