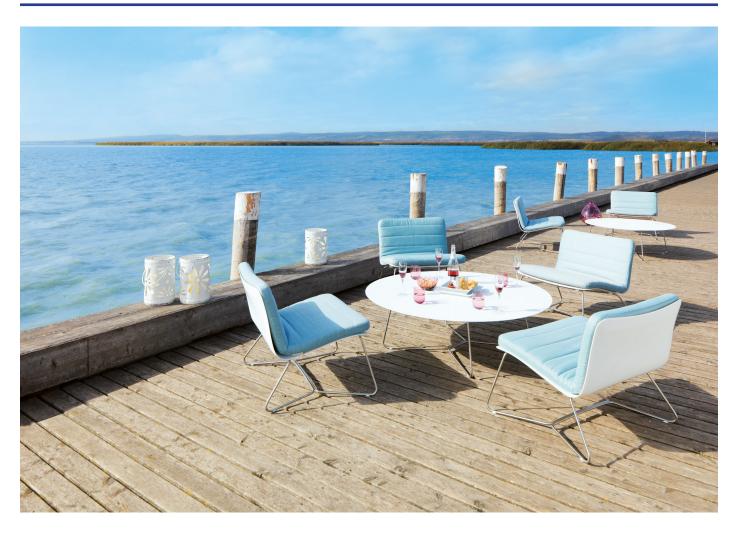

## SLIM lounge table round

M VITEO

D Viteo

You can get rid of any unnecessary ballast with the SLIM COLLECTION by experiencing an unprecedented lightness, which is not only reflected in the visual look but is expressed in terms of different creative possibilities as well as in terms of comfort. The SLIM COLLECTION can be easily used wherever you like. Its ergonomic shape combined with the light design provides seating and lying comfort as well as relaxing outdoor experience.