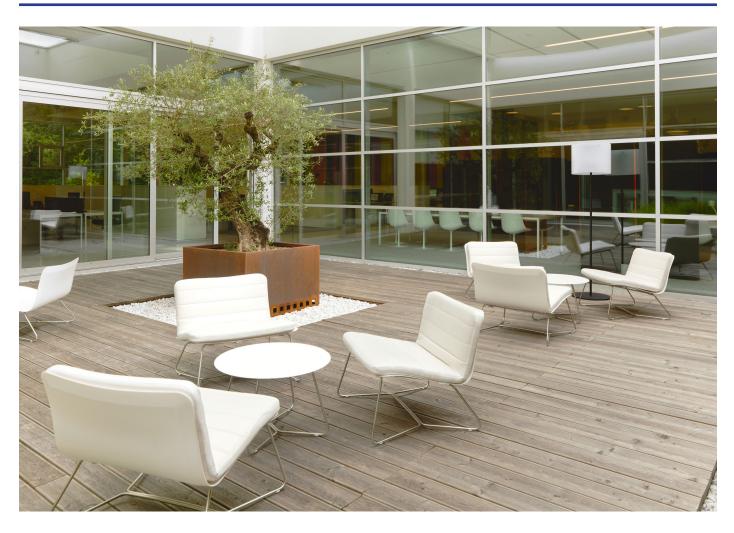

## SLIM lounge table round

M VITEO

D Viteo

You can get rid of any unnecessary ballast with the SLIM COLLECTION by experiencing an unprecedented lightness, which is not only reflected in the visual look but is expressed in terms of different creative possibilities as well as in terms of comfort. The SLIM COLLECTION can be easily used wherever you like. Its ergonomic shape combined with the light design provides seating and lying comfort as well as relaxing outdoor experience.