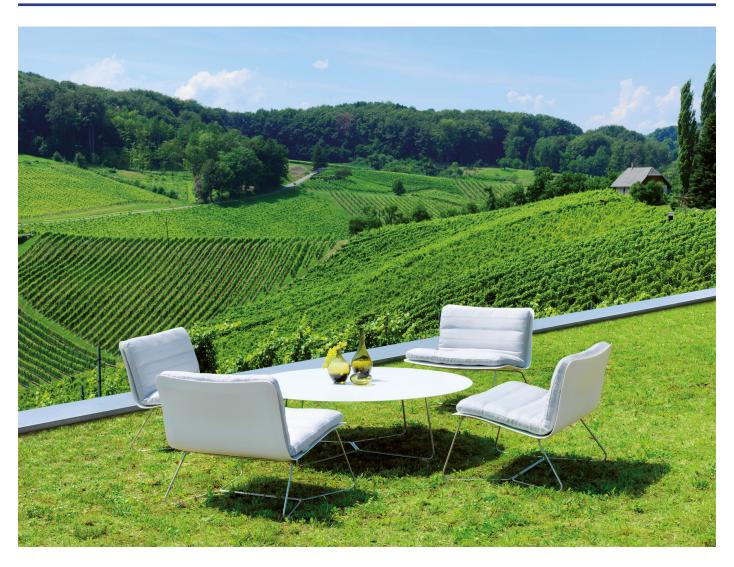

## SLIM lounge table round

M VITEO

D Viteo

You can get rid of any unnecessary ballast with the SLIM COLLECTION by experiencing an unprecedented lightness, which is not only reflected in the visual look but is expressed in terms of different creative possibilities as well as in terms of comfort. The SLIM COLLECTION can be easily used wherever you like. Its ergonomic shape combined with the light design provides seating and lying comfort as well as relaxing outdoor experience.