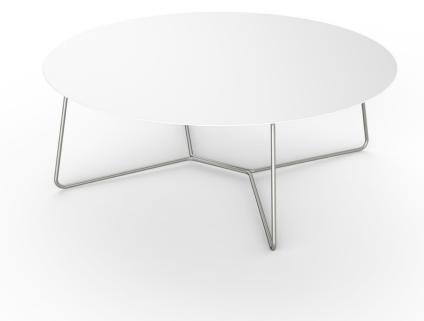

## SLIM lounge table round

M VITEO

D Viteo

You can get rid of any unnecessary ballast with the SLIM COLLECTION by experiencing an unprecedented lightness, which is not only reflected in the visual look but is expressed in terms of different creative possibilities as well as in terms of comfort. The SLIM COLLECTION can be easily used wherever you like. Its ergonomic shape combined with the light design provides seating and lying comfort as well as relaxing outdoor experience.

## MATERIAL

Table top: Corian white or sand frame: steel

STILLFRIED WIEN 40 WALKER STREET, NEW YORK, 10013 NY T 212 226 2921 F 212 226 2948 OFFICE@STILLFRIED.COM WWW.STILLFRIED.COM