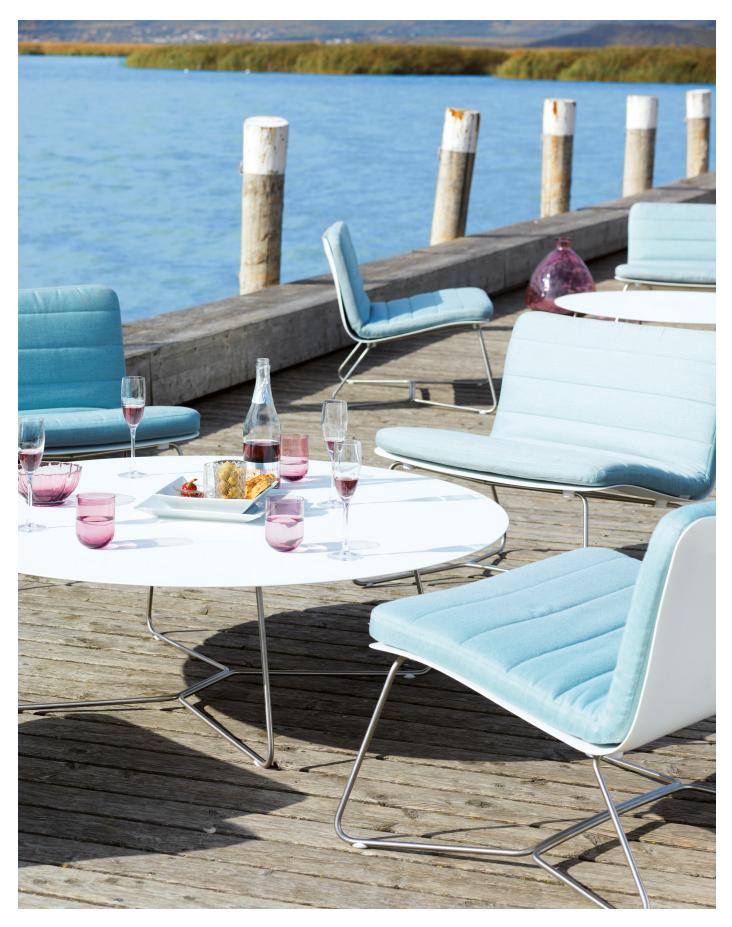

## SLIM lounge table round

M VITEO

D Viteo

You can get rid of any unnecessary ballast with the SLIM COLLECTION by experiencing an unprecedented lightness, which is not only reflected in the visual look but is expressed in terms of different creative possibilities as well as in terms of comfort. The SLIM COLLECTION can be easily used wherever you like. Its ergonomic shape combined with the light design provides seating and lying comfort as well as relaxing outdoor experience.

## MATERIAL

Table top: Corian white or sand frame: steel

STILLFRIED WIEN 40 WALKER STREET, NEW YORK, 10013 NY T 212 226 2921 F 212 226 2948 OFFICE@STILLFRIED.COM WWW.STILLFRIED.COM