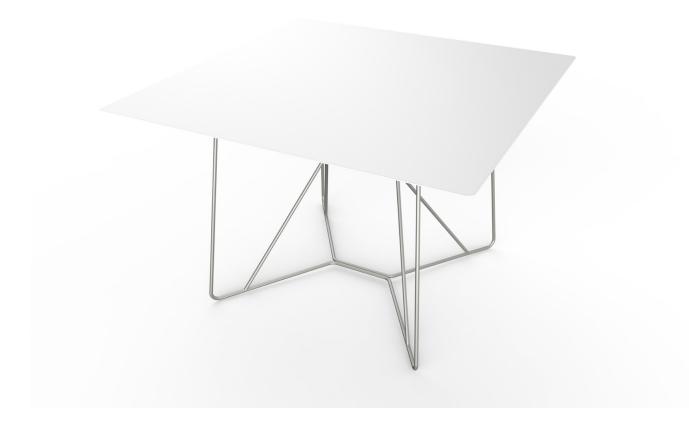

## SLIM dining table square

M VITEO

**D** Viteo

You can get rid of any unnecessary ballast with the SLIM COLLECTION by experiencing an unprecedented lightness, which is not only reflected in the visual look but is expressed in terms of different creative possibilities as well as in terms of comfort. The SLIM COLLECTION can be easily used wherever you like. Its ergonomic shape combined with the light design provides seating and lying comfort as well as relaxing outdoor experience.

## MATERIAL

Table top: Corian white or sand frame: steel