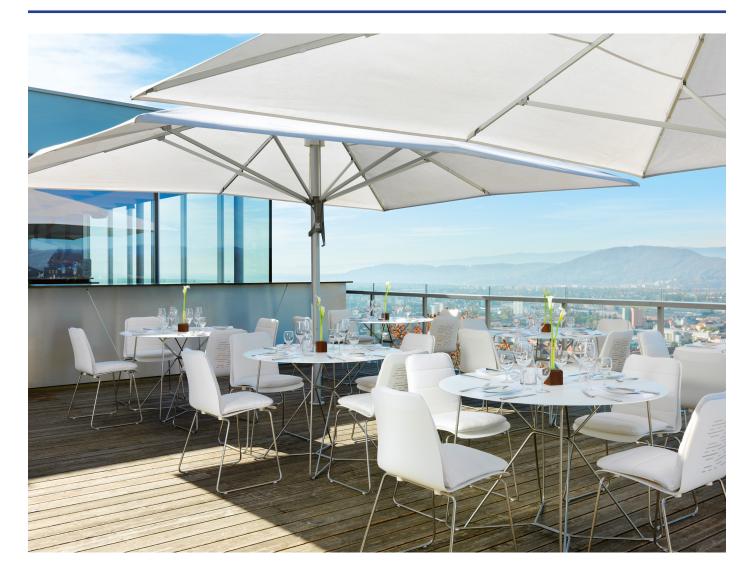

## SLIM dining table round

M VITEO

**D** Viteo

You can get rid of any unnecessary ballast with the SLIM COLLECTION by experiencing an unprecedented lightness, which is not only reflected in the visual look but is expressed in terms of different creative possibilities as well as in terms of comfort. The SLIM COLLECTION can be easily used wherever you like. Its ergonomic shape combined with the light design provides seating and lying comfort as well as relaxing outdoor experience.

## MATERIAL

Table top: Corian white or sand frame: steel

STILLFRIED WIEN 40 WALKER STREET, NEW YORK, 10013 NY T 212 226 2921 F 212 226 2948 OFFICE@STILLFRIED.COM WWW.STILLFRIED.COM

STILLFRIED WIEN 40 WALKER STREET, NEW YORK, 10013 NY T 212 226 2921 F 212 226 2948 OFFICE@STILLFRIED.COM WWW.STILLFRIED.COM