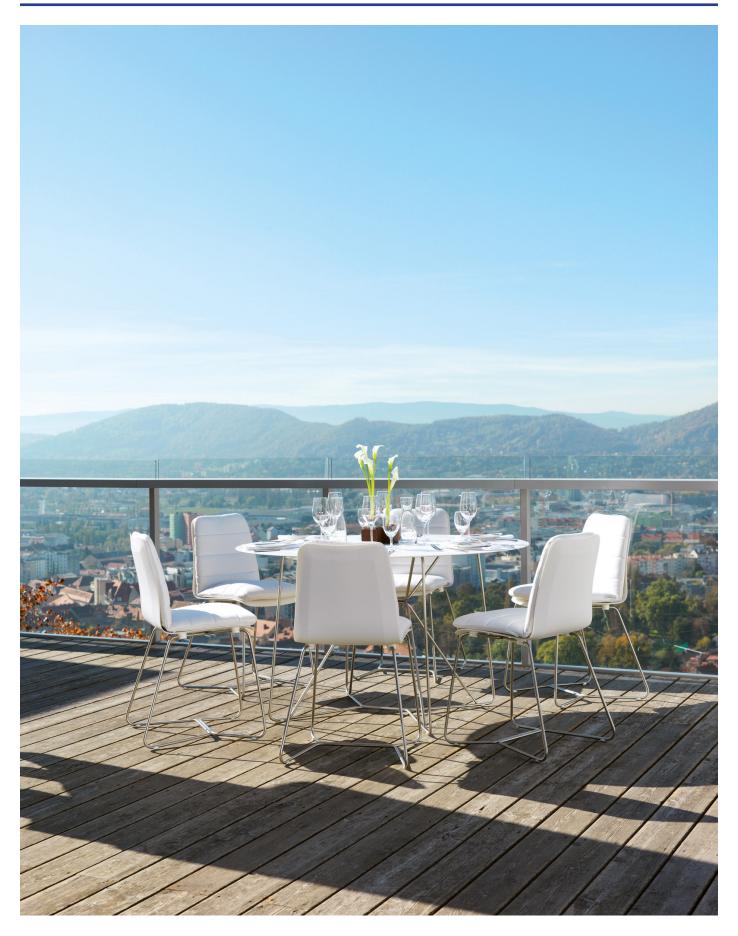

## SLIM dining table round

M VITEO

**D** Viteo

You can get rid of any unnecessary ballast with the SLIM COLLECTION by experiencing an unprecedented lightness, which is not only reflected in the visual look but is expressed in terms of different creative possibilities as well as in terms of comfort. The SLIM COLLECTION can be easily used wherever you like. Its ergonomic shape combined with the light design provides seating and lying comfort as well as relaxing outdoor experience.

## MATERIAL

Table top: Corian white or sand frame: steel

STILLFRIED WIEN 40 WALKER STREET, NEW YORK, 10013 NY T 212 226 2921 F 212 226 2948 OFFICE@STILLFRIED.COM WWW.STILLFRIED.COM

STILLFRIED WIEN 40 WALKER STREET, NEW YORK, 10013 NY T 212 226 2921 F 212 226 2948 OFFICE@STILLFRIED.COM WWW.STILLFRIED.COM