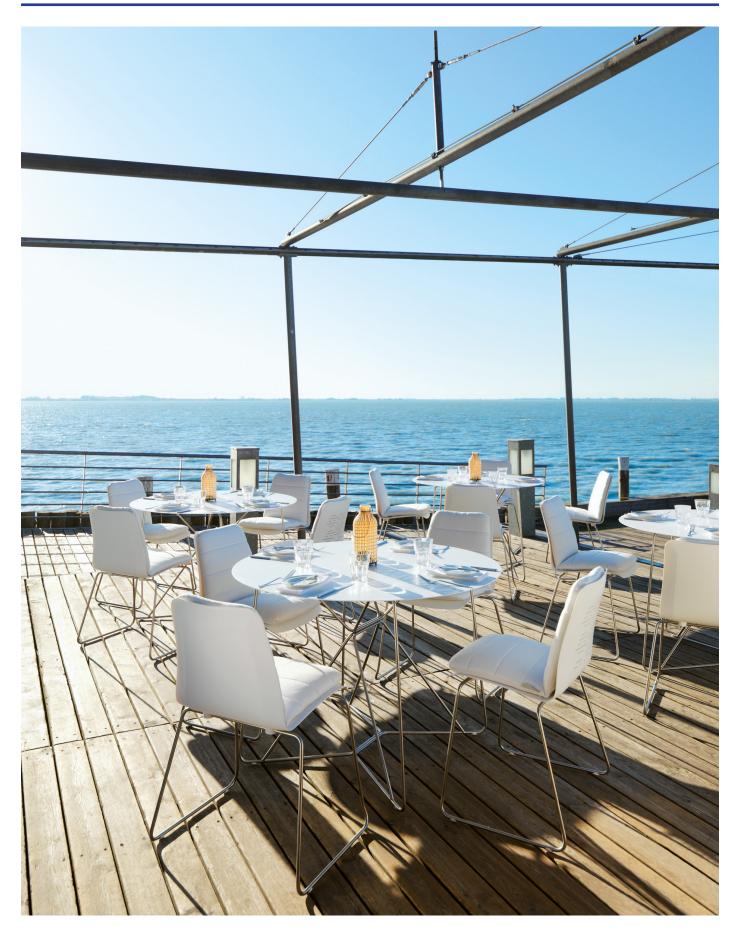

## SLIM dining table round

M VITEO

**D** Viteo

You can get rid of any unnecessary ballast with the SLIM COLLECTION by experiencing an unprecedented lightness, which is not only reflected in the visual look but is expressed in terms of different creative possibilities as well as in terms of comfort. The SLIM COLLECTION can be easily used wherever you like. Its ergonomic shape combined with the light design provides seating and lying comfort as well as relaxing outdoor experience.