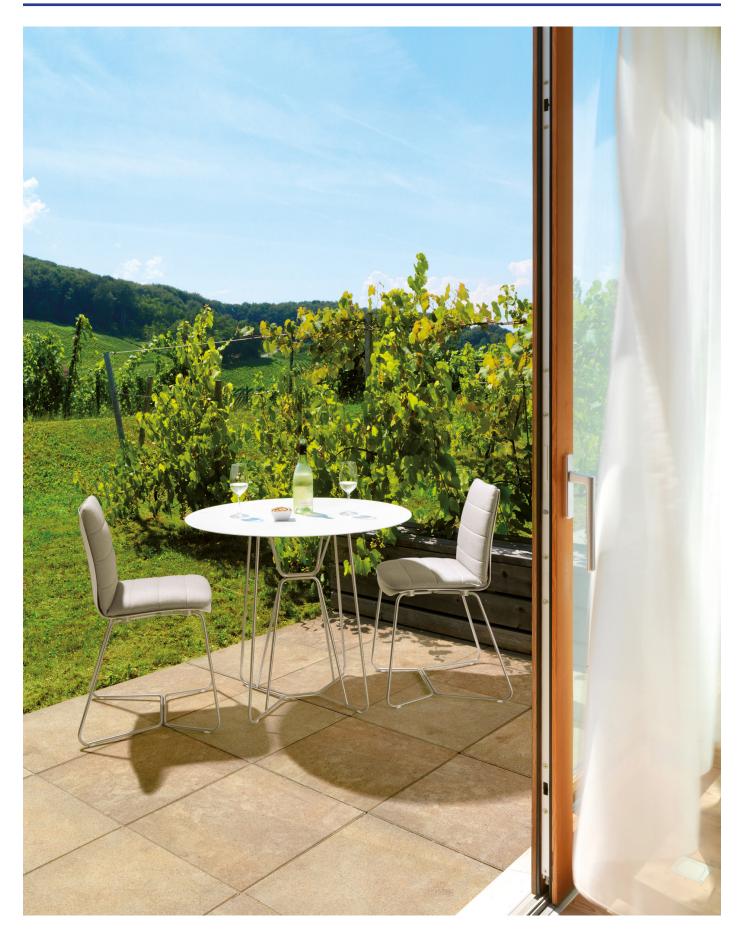

## SLIM dining table round

M VITEO

**D** Viteo

You can get rid of any unnecessary ballast with the SLIM COLLECTION by experiencing an unprecedented lightness, which is not only reflected in the visual look but is expressed in terms of different creative possibilities as well as in terms of comfort. The SLIM COLLECTION can be easily used wherever you like. Its ergonomic shape combined with the light design provides seating and lying comfort as well as relaxing outdoor experience.