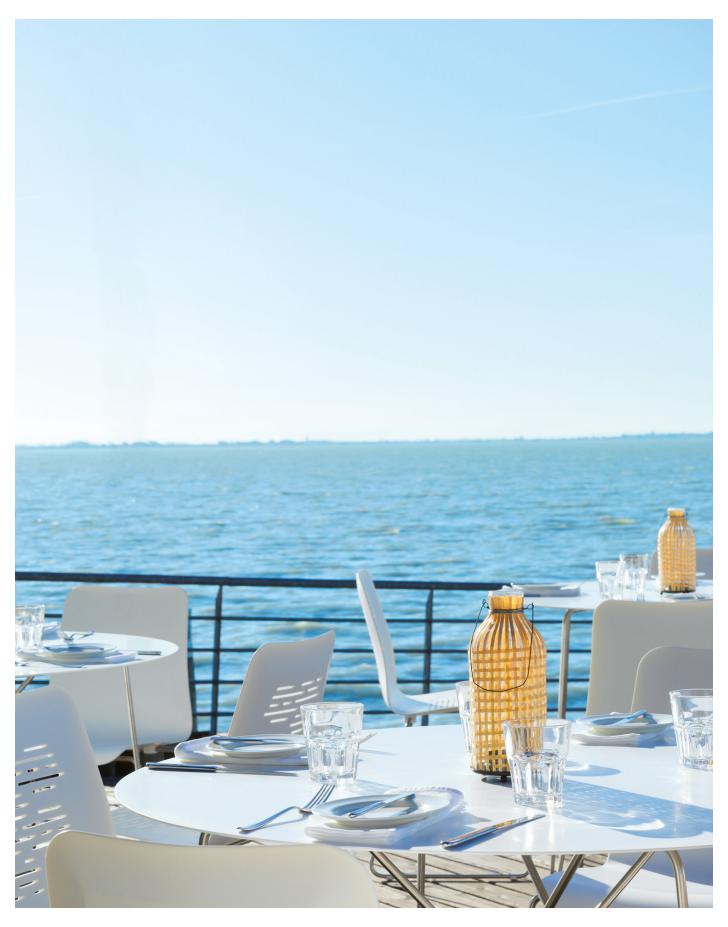

## SLIM dining table round

M VITEO

**D** Viteo

You can get rid of any unnecessary ballast with the SLIM COLLECTION by experiencing an unprecedented lightness, which is not only reflected in the visual look but is expressed in terms of different creative possibilities as well as in terms of comfort. The SLIM COLLECTION can be easily used wherever you like. Its ergonomic shape combined with the light design provides seating and lying comfort as well as relaxing outdoor experience.

## MATERIAL

Table top: Corian white or sand frame: steel

STILLFRIED WIEN 40 WALKER STREET, NEW YORK, 10013 NY T 212 226 2921 F 212 226 2948 OFFICE@STILLFRIED.COM WWW.STILLFRIED.COM

STILLFRIED WIEN 40 WALKER STREET, NEW YORK, 10013 NY T 212 226 2921 F 212 226 2948 OFFICE@STILLFRIED.COM WWW.STILLFRIED.COM