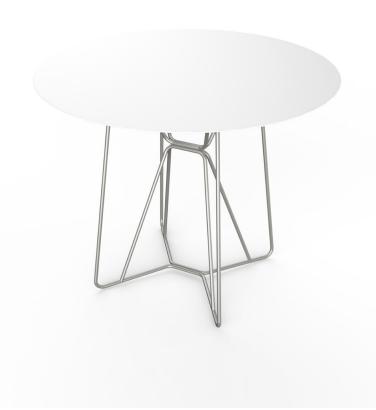

## SLIM dining table round

M VITEO

**D** Viteo

You can get rid of any unnecessary ballast with the SLIM COLLECTION by experiencing an unprecedented lightness, which is not only reflected in the visual look but is expressed in terms of different creative possibilities as well as in terms of comfort. The SLIM COLLECTION can be easily used wherever you like. Its ergonomic shape combined with the light design provides seating and lying comfort as well as relaxing outdoor experience.

D 25.2" x H 29.5" - weight: 24 lbs D 35.4" x H 29.5" - weight: 37 lbs D 43.3" x H 29.5" - weight: 63 lbs D 50.8" x H 29.5" - weight: 77 lbs

## MATERIAL

Table top: Corian white or sand frame: steel

STILLFRIED WIEN 40 WALKER STREET, NEW YORK, 10013 NY T 212 226 2921 F 212 226 2948 OFFICE@STILLFRIED.COM WWW.STILLFRIED.COM

STILLFRIED WIEN 40 WALKER STREET, NEW YORK, 10013 NY T 212 226 2921 F 212 226 2948 OFFICE@STILLFRIED.COM WWW.STILLFRIED.COM