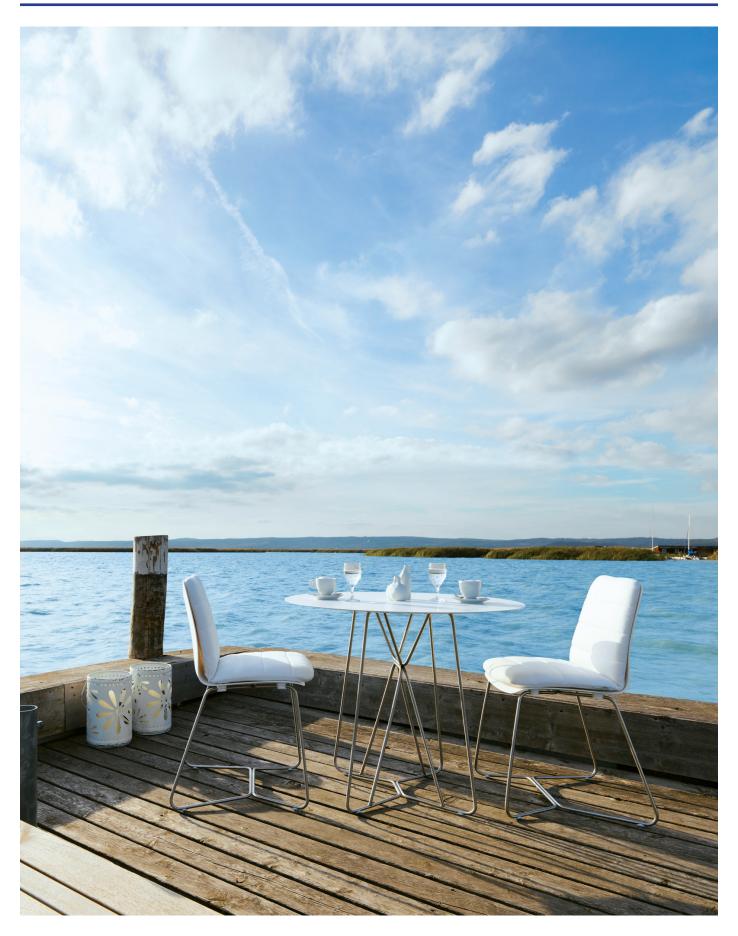

## SLIM dining table round

M VITEO

**D** Viteo

You can get rid of any unnecessary ballast with the SLIM COLLECTION by experiencing an unprecedented lightness, which is not only reflected in the visual look but is expressed in terms of different creative possibilities as well as in terms of comfort. The SLIM COLLECTION can be easily used wherever you like. Its ergonomic shape combined with the light design provides seating and lying comfort as well as relaxing outdoor experience.