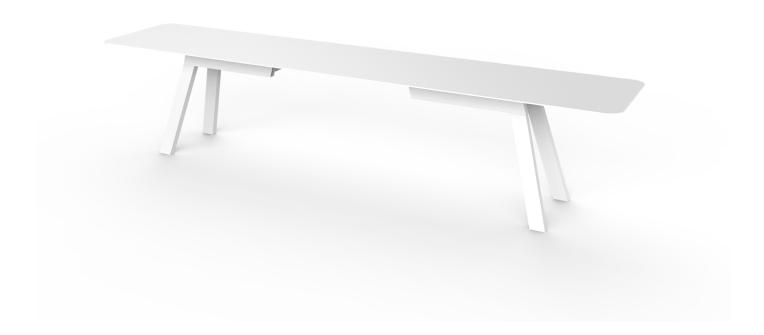

## SLIM bench

M VITEO

**D** Viteo

You can get rid of any unnecessary ballast with the SLIM COLLECTION by experiencing an unprecedented lightness, which is not only reflected in the visual look but is expressed in terms of different creative possibilities as well as in terms of comfort. The SLIM COLLECTION can be easily used wherever you like. Its ergonomic shape combined with the light design provides seating and lying comfort as well as relaxing outdoor experience.

L 94.5" x W 17.3" x H 17.7"

## MATERIAL

**UPHOLSTERY** 

seat: Corian®, white frame: powder coated aluminum,

w/ or w/o cushion

white, taupe, black