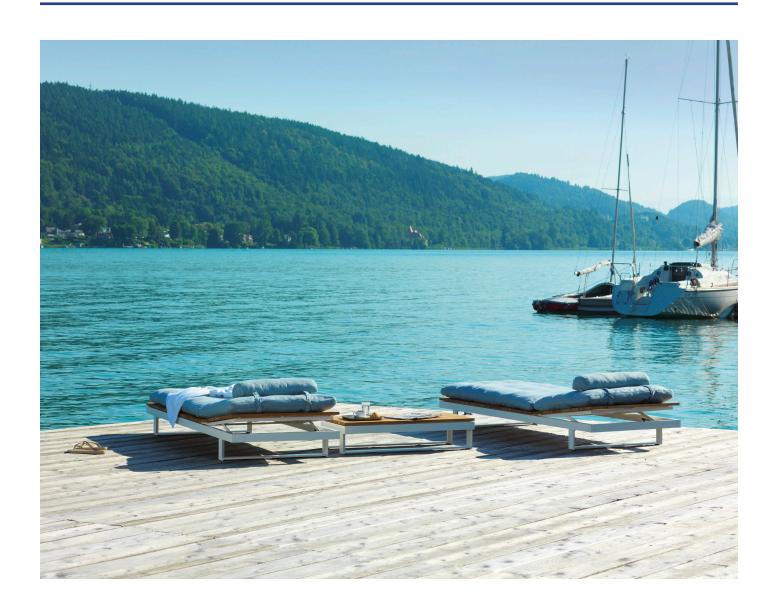

## PURE wood table

M VITEOD VITEO

Linearity and comfort are in no way opposites for the PURE COLLECTION.

On the contrary, these two properties, which have been intentionally combined, give rise to an exciting project, where design and functionality find their fullest expression.

With the modular basic elements of the PURE COLLECTION, made of teak, concrete, Corian® and aluminium, everyone's individuality comes to life. Whether single seating facilities, armchairs or entire lounge areas, you will soon realize that