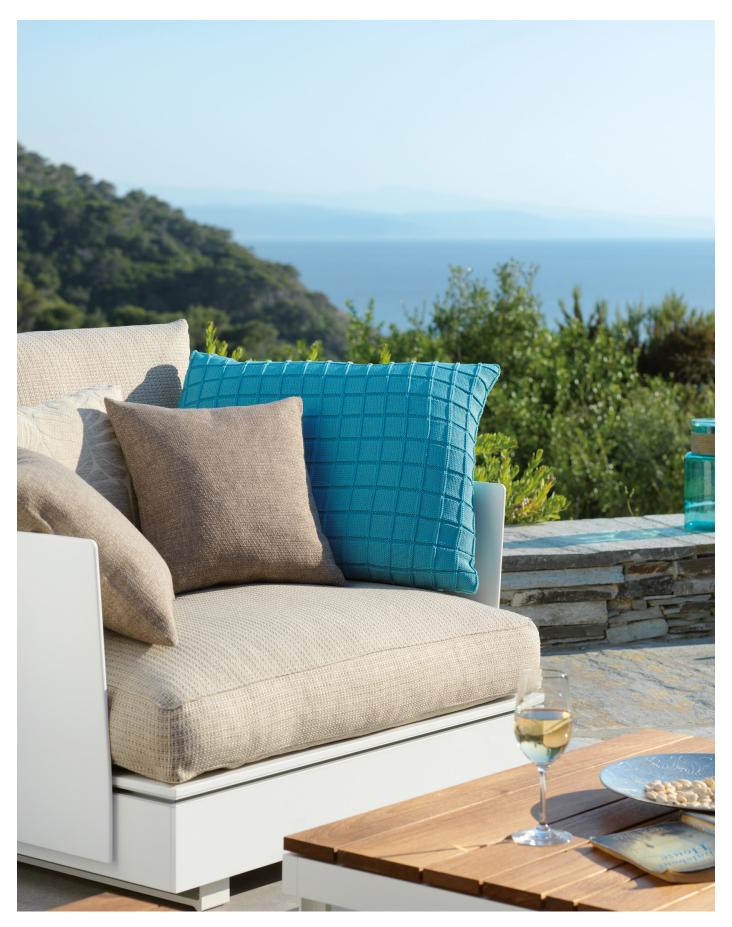

## PURE wood table

M VITEOD VITEO

Linearity and comfort are in no way opposites for the PURE COLLECTION.

On the contrary, these two properties, which have been intentionally combined, give rise to an exciting project, where design and functionality find their fullest expression.

With the modular basic elements of the PURE COLLECTION, made of teak, concrete, Corian® and aluminium, everyone's individuality comes to life. Whether single seating facilities, armchairs or entire lounge areas, you will soon realize that