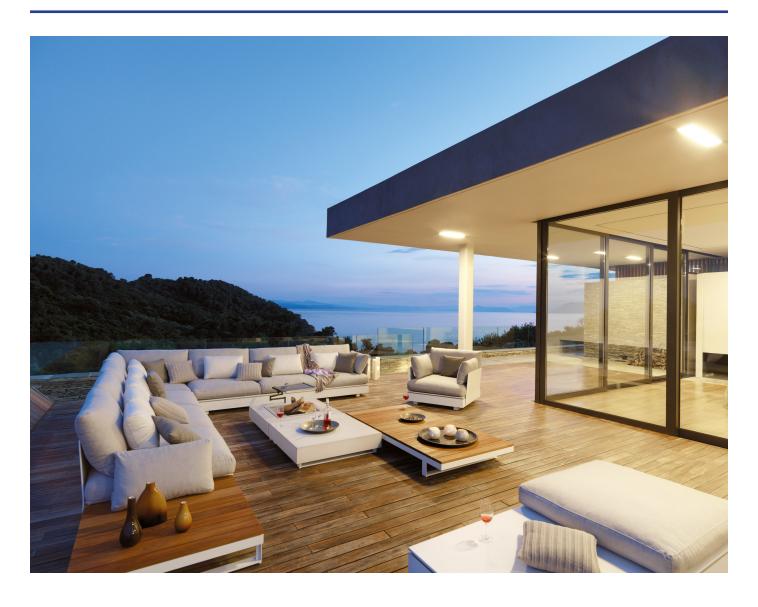

## PURE wood table

M VITEOD VITEO

Linearity and comfort are in no way opposites for the PURE COLLECTION.

On the contrary, these two properties, which have been intentionally combined, give rise to an exciting project, where design and functionality find their fullest expression.

With the modular basic elements of the PURE COLLECTION, made of teak, concrete, Corian® and aluminium, everyone's individuality comes to life. Whether single seating facilities, armchairs or entire lounge areas, you will soon realize that