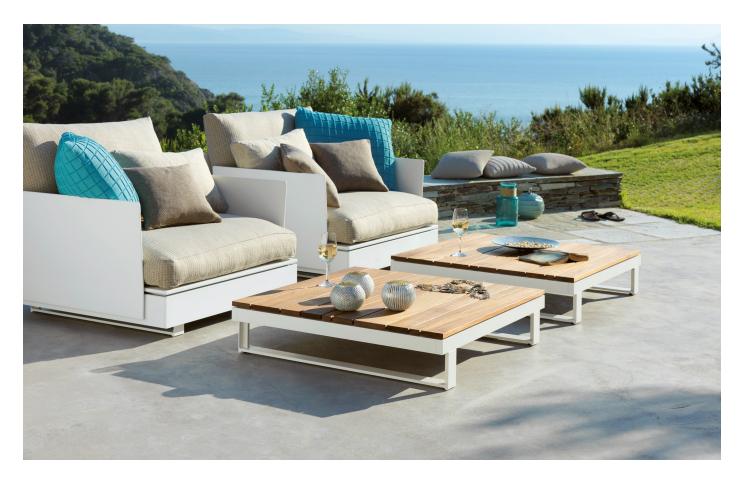

## PURE wood table

M VITEOD VITEO

Linearity and comfort are in no way opposites for the PURE COLLECTION.

On the contrary, these two properties, which have been intentionally combined, give rise to an exciting project, where design and functionality find their fullest expression.

With the modular basic elements of the PURE COLLECTION, made of teak, concrete, Corian® and aluminium, everyone's individuality comes to life. Whether single seating facilities, armchairs or entire lounge areas, you will soon realize that

wooden table 45 L 35.4" x W 17.7" x H 7.9" weight: 30 wooden table 90 L 35.4" x W 35.4" x H 7.9" weight: 46 wooden table 180 L 70.9" x W 35.4" x H 7.9" weight: 79

SURFACE FRAME and LEGS
TEAK oiled ALUMINIUM white