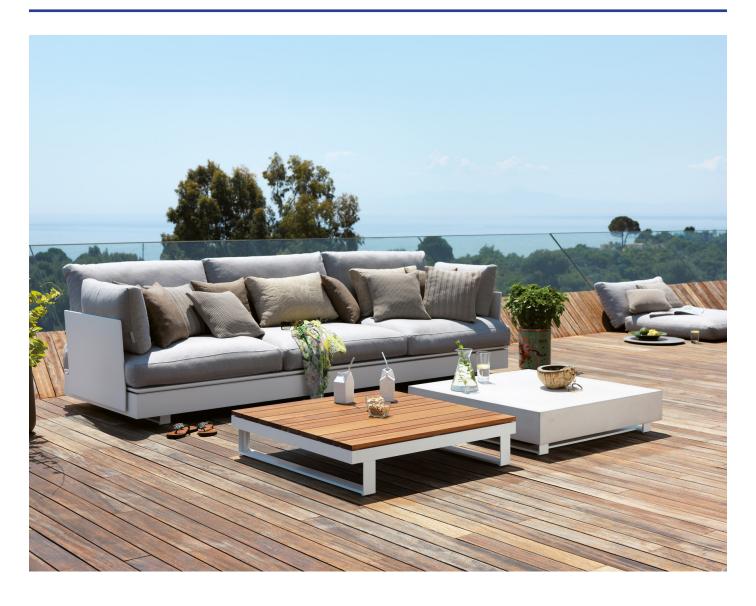

## PURE wood table

M VITEOD VITEO

Linearity and comfort are in no way opposites for the PURE COLLECTION.

On the contrary, these two properties, which have been intentionally combined, give rise to an exciting project, where design and functionality find their fullest expression.

With the modular basic elements of the PURE COLLECTION, made of teak, concrete, Corian® and aluminium, everyone's individuality comes to life. Whether single seating facilities, armchairs or entire lounge areas, you will soon realize that

wooden table 45 L 35.4" x W 17.7" x H 7.9" weight: 30 wooden table 90 L 35.4" x W 35.4" x H 7.9" weight: 46 wooden table 180 L 70.9" x W 35.4" x H 7.9" weight: 79

SURFACE FRAME and LEGS
TEAK oiled ALUMINIUM white