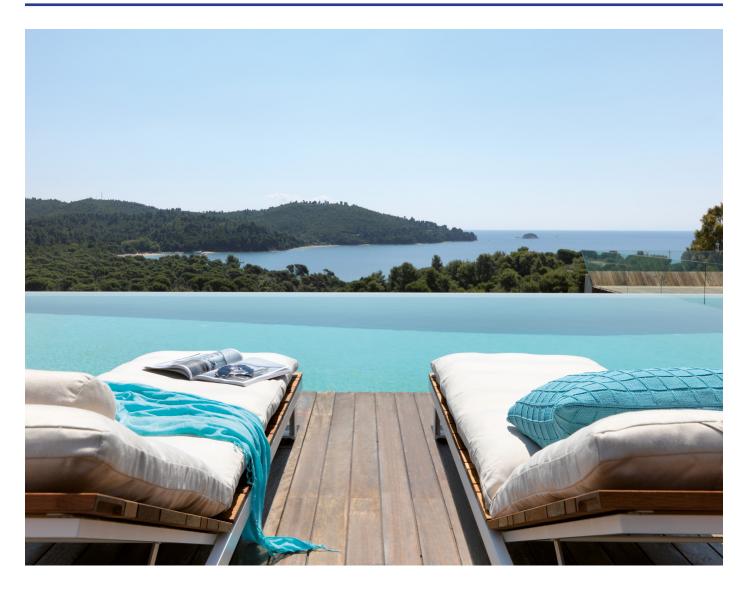

## D VITEO

Linearity and comfort are in no way opposites for the PURE COLLECTION.

On the contrary, these two properties, which have been intentionally combined, give rise to an exciting project, where design and functionality find their fullest expression.

With the modular basic elements of the PURE COLLECTION, made of teak, concrete, Corian® and aluminium, everyone's individuality comes to life. Whether single seating facilities, armchairs or entire lounge areas, you will soon realize that