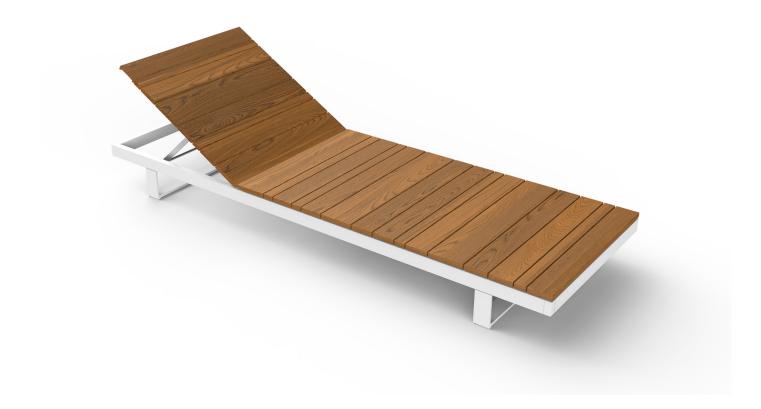

## PURE wood sunlounger

M VITEO

L 79.5" x W 27.1" x H 7.8"

SURFACE TEAK oiled FRAME and LEGS

**UPHOLSTERY** various cushion options

winter cover on request