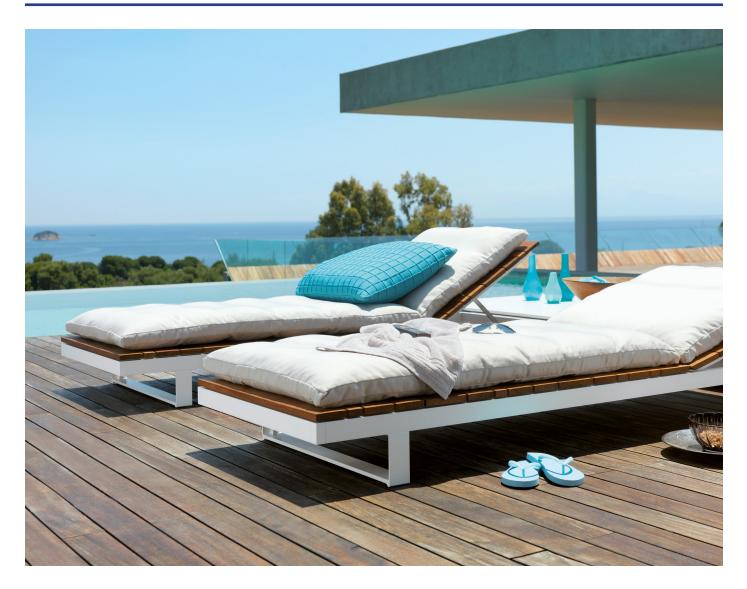

## D VITEO

Linearity and comfort are in no way opposites for the PURE COLLECTION.

On the contrary, these two properties, which have been intentionally combined, give rise to an exciting project, where design and functionality find their fullest expression.

With the modular basic elements of the PURE COLLECTION, made of teak, concrete, Corian® and aluminium, everyone's individuality comes to life. Whether single seating facilities, armchairs or entire lounge areas, you will soon realize that