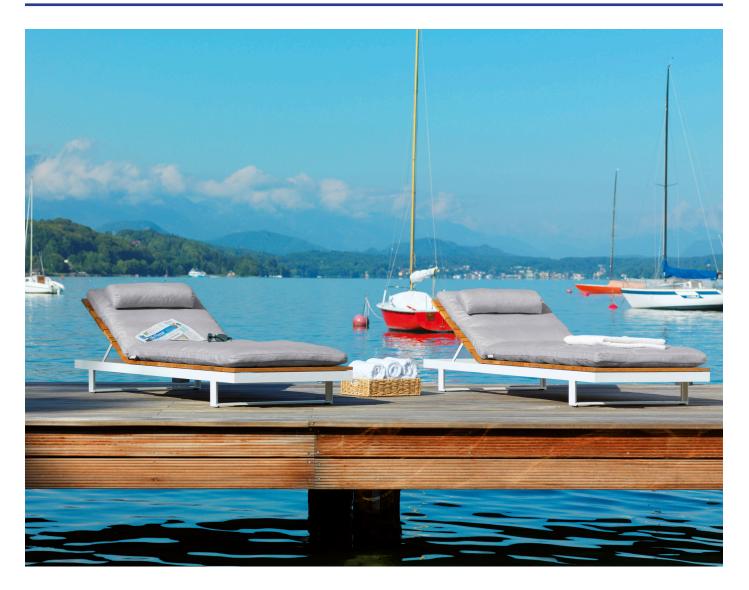

## PURE wood sunlounger

M VITEO

With the modular basic elements of the PURE COLLECTION, made of teak, concrete, Corian® and aluminium, everyone's individuality comes to life. Whether single seating facilities, armchairs or entire lounge areas, you will soon realize that

L 79.5" x W 27.1" x H 7.8"

SURFACE TEAK oiled FRAME and LEGS

**UPHOLSTERY** various cushion options

winter cover on request