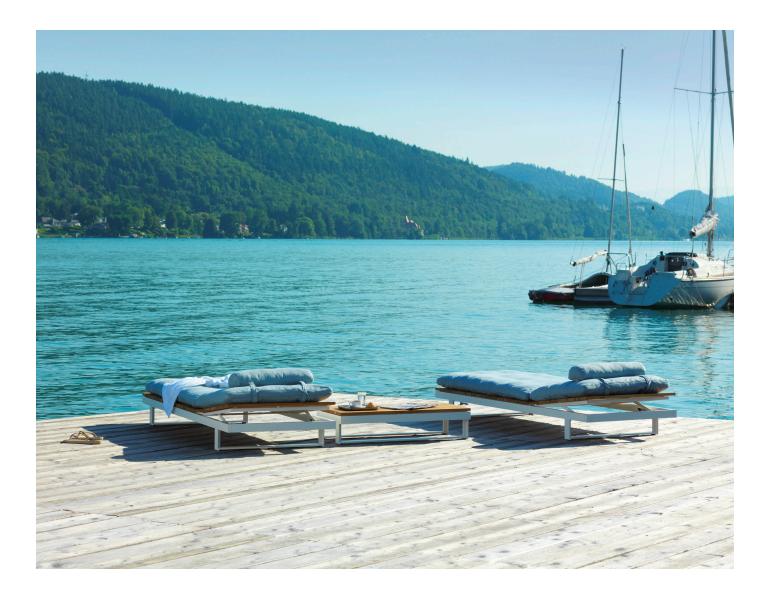

## D VITEO

Linearity and comfort are in no way opposites for the PURE COLLECTION.

On the contrary, these two properties, which have been intentionally combined, give rise to an exciting project, where design and functionality find their fullest expression.

With the modular basic elements of the PURE COLLECTION, made of teak, concrete, Corian® and aluminium, everyone's individuality comes to life. Whether single seating facilities, armchairs or entire lounge areas, you will soon realize that