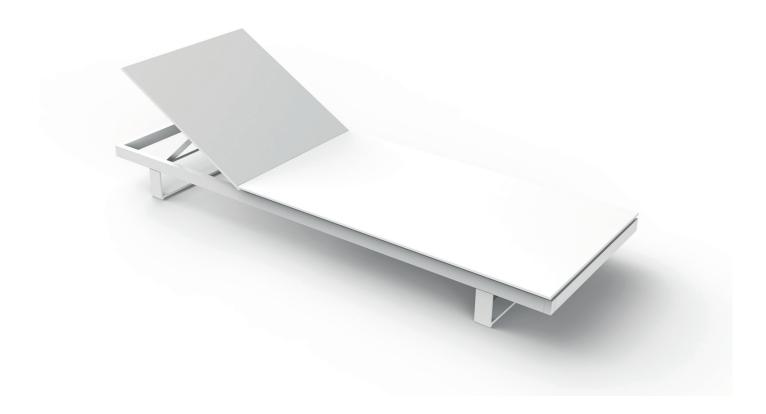

L 79.5" x W 27.1" x H 7.8"

SURFACE CORIAN FRAME and LEGS

**UPHOLSTERY** various cushion options