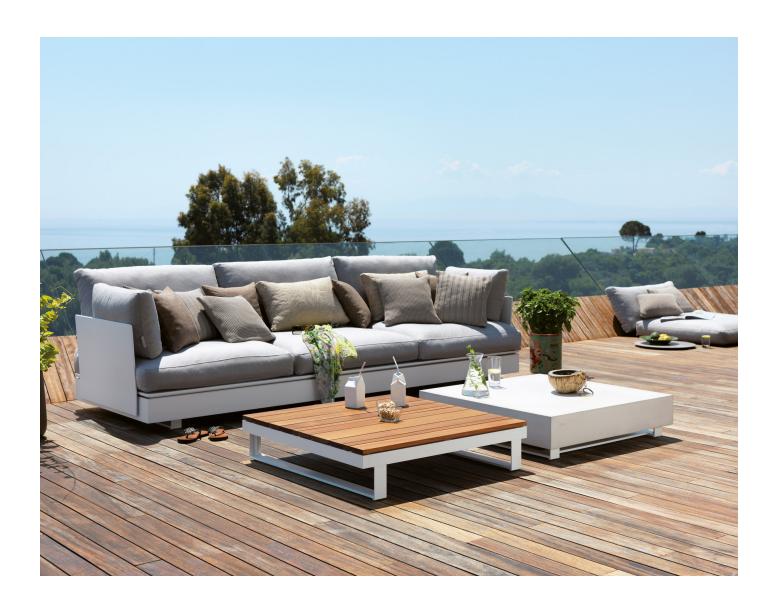

## PURE concrete table

M VITEO

D VITEO

Linearity and comfort are in no way opposites for the PURE COLLECTION.

On the contrary, these two properties, which have been intentionally combined, give rise to an exciting project, where design and functionality find their fullest expression.

With the modular basic elements of the PURE COLLECTION, made of teak, concrete, Corian® and aluminium, everyone's individuality comes to life. Whether single seating facilities, armchairs or entire lounge areas, you will soon realize that