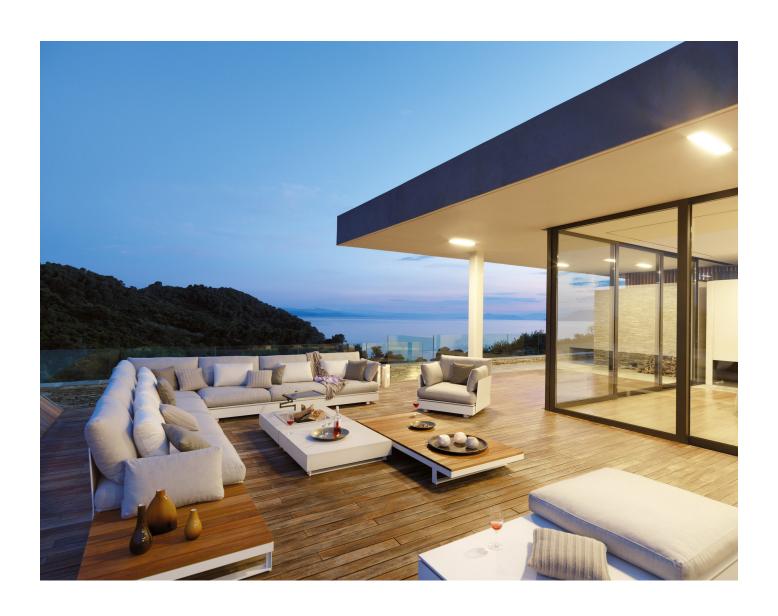

## PURE concrete table

M VITEO

D VITEO

Linearity and comfort are in no way opposites for the PURE COLLECTION.

On the contrary, these two properties, which have been intentionally combined, give rise to an exciting project, where design and functionality find their fullest expression.

With the modular basic elements of the PURE COLLECTION, made of teak, concrete, Corian® and aluminium, everyone's individuality comes to life. Whether single seating facilities, armchairs or entire lounge areas, you will soon realize that