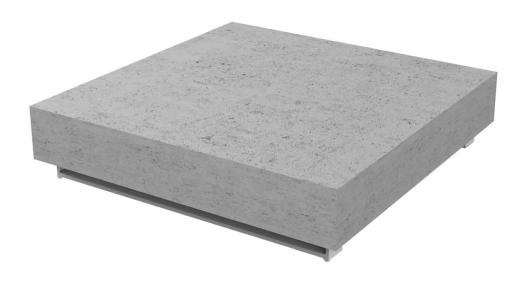

L 35.4 x W 35.4 x H 7.8"

SURFACE LEGS COLOR
CONCRETE ALUMINIUM LIGHT GREY
fibre-reinforced DARK GREY