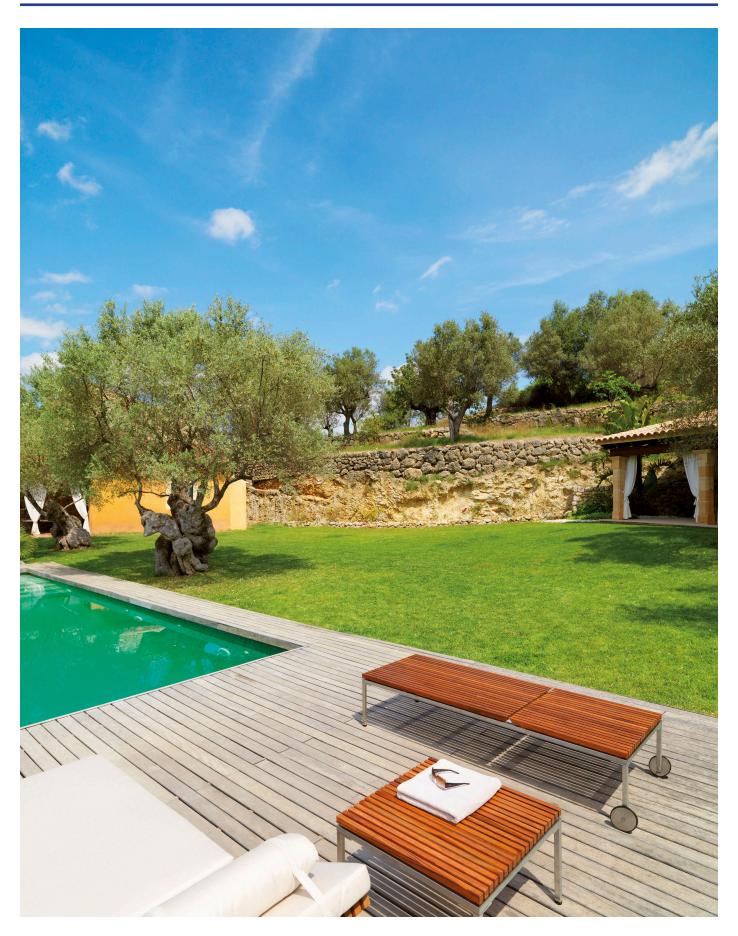

## HOME sunlounger

M VITEO

**D** Viteo

The HOME COLLECTION is a reinter-pretation of a classic design, which easily unites modernity and timelessness. The HOME COLLECTION is made of natural woods, larch and teak,

and is supported by a stainless steel substructure. It proves to be the ideal choice thanks to its pure and linear shape, which perfectly fits and blends in with every outdoor environment.

L 74.8" x W 27.2" x H 11.8" / 15.7" seat height: 11.8" / 15.7" seat depth: 47.2" weight: 83 lbs