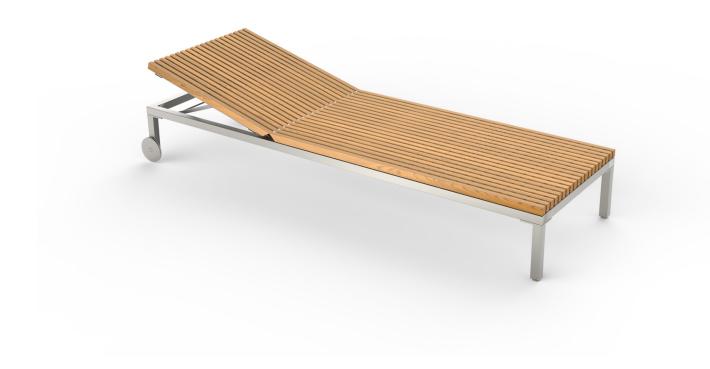

## HOME sunlounger

M VITEO

**D** Viteo

The HOME COLLECTION is a reinter-pretation of a classic design, which easily unites modernity and timelessness. The HOME COLLECTION is made of natural woods, larch and teak,

and is supported by a stainless steel substructure. It proves to be the ideal choice thanks to its pure and linear shape, which perfectly fits and blends in with every outdoor environment.

L 74.8" x W 27.2" x H 11.8" / 15.7" seat height: 11.8" / 15.7" seat depth: 47.2" weight: 83 lbs

SEAT FRAME U

TEAK oiled STAINLESS STEEL W/ LARCH brushed POWDER COATED

chestnut or copper

winter cover available

UPHOLSTERY

w/ or w/o seating cushion

STILLFRIED WIEN 40 WALKER STREET, NEW YORK, 10013 NY T 212 226 2921 F 212 226 2948 OFFICE@STILLFRIED.COM WWW.STILLFRIED.COM