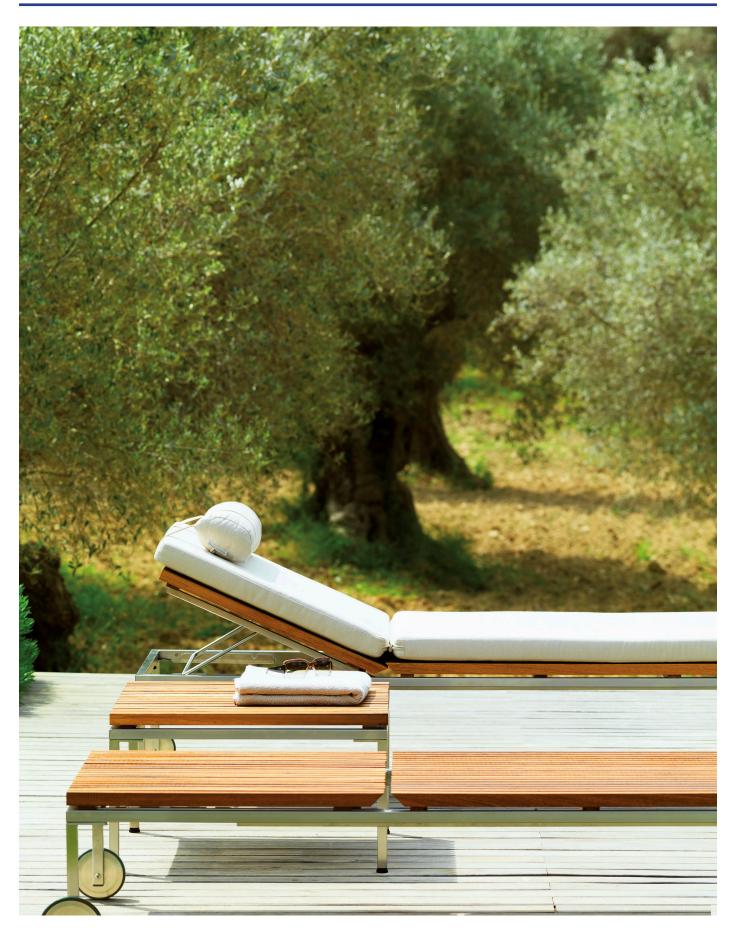

## HOME sunlounger

M VITEO

**D** Viteo

The HOME COLLECTION is a reinter-pretation of a classic design, which easily unites modernity and timelessness. The HOME COLLECTION is made of natural woods, larch and teak,

and is supported by a stainless steel substructure. It proves to be the ideal choice thanks to its pure and linear shape, which perfectly fits and blends in with every outdoor environment.

L 74.8" x W 27.2" x H 11.8" / 15.7" seat height: 11.8" / 15.7" seat depth: 47.2" weight: 83 lbs