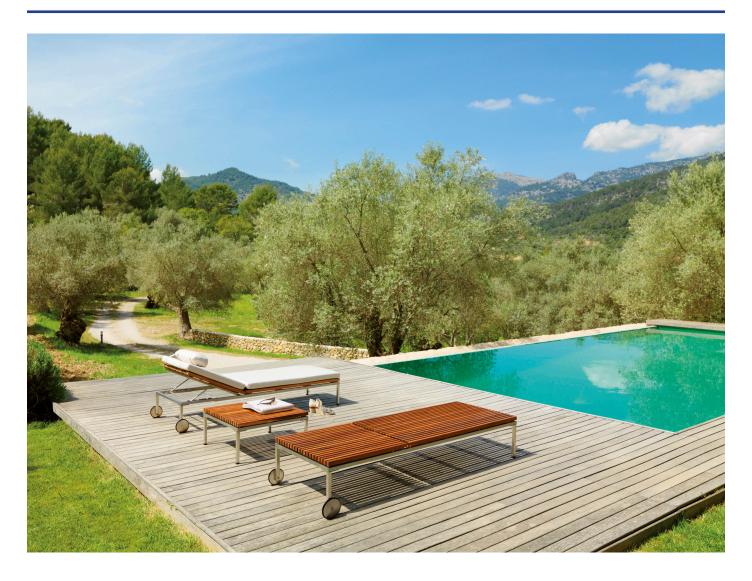

## HOME sunlounger

M VITEO

**D** Viteo

The HOME COLLECTION is a reinter-pretation of a classic design, which easily unites modernity and timelessness. The HOME COLLECTION is made of natural woods, larch and teak,

and is supported by a stainless steel substructure. It proves to be the ideal choice thanks to its pure and linear shape, which perfectly fits and blends in with every outdoor environment.

L 74.8" x W 27.2" x H 11.8" / 15.7" seat height: 11.8" / 15.7" seat depth: 47.2" weight: 83 lbs