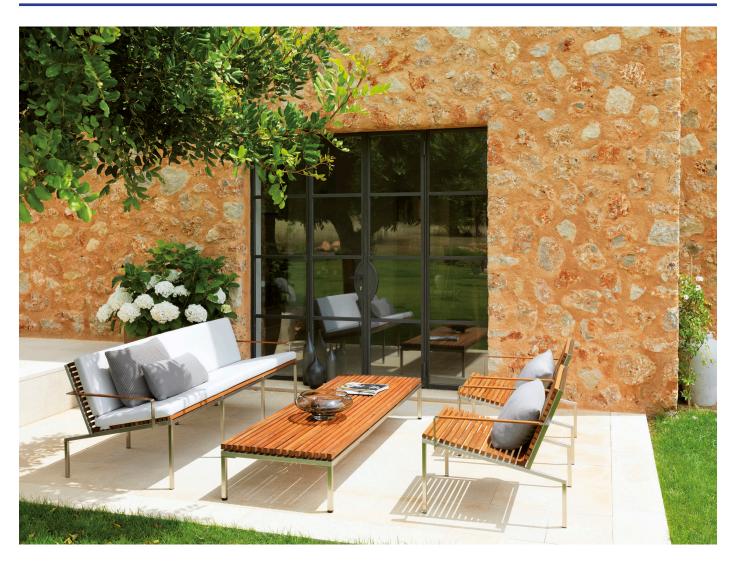

## M VITEO

D Viteo

The HOME COLLECTION is a reinter-pretation of a classic design, which easily unites modernity and timelessness. The HOME COLLECTION is made of natural woods, larch and teak,

and is supported by a stainless steel substructure. It proves to be the ideal choice thanks to its pure and linear shape, which perfectly fits and blends in with every outdoor environment.