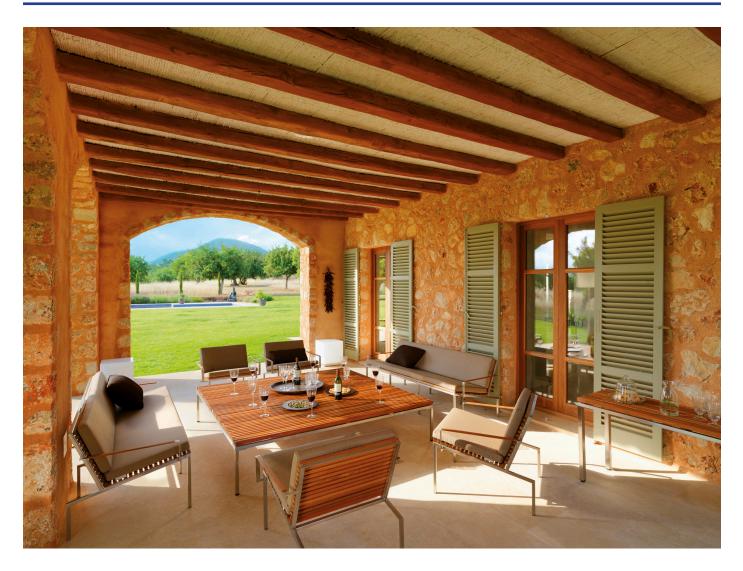

## M VITEO

D Viteo

The HOME COLLECTION is a reinter-pretation of a classic design, which easily unites modernity and timelessness. The HOME COLLECTION is made of natural woods, larch and teak,

and is supported by a stainless steel substructure. It proves to be the ideal choice thanks to its pure and linear shape, which perfectly fits and blends in with every outdoor environment.