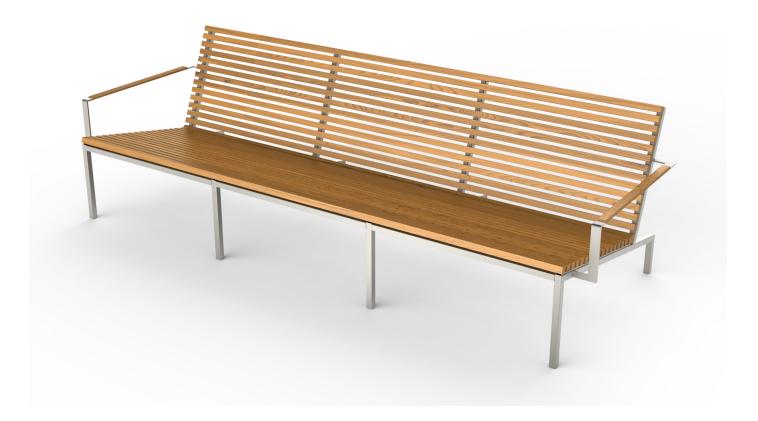

## HOME lounge sofa

## M VITEO

D Viteo

The HOME COLLECTION is a reinter-pretation of a classic design, which easily unites modernity and timelessness. The HOME COLLECTION is made of natural woods, larch and teak,

and is supported by a stainless steel substructure. It proves to be the ideal choice thanks to its pure and linear shape, which perfectly fits and blends in with every outdoor environment.

L 75.6" x W 28.7" x H 22.0" seat height: 11.8" seat depth: 19.7" weight: 79 lbs

## SEAT

## FRAME

TEAK oiled LARCH brushed STAINLESS STEEL POWDER COATED chestnut or copper UPHOLSTERY

w/ or w/o seating cushion

winter cover available