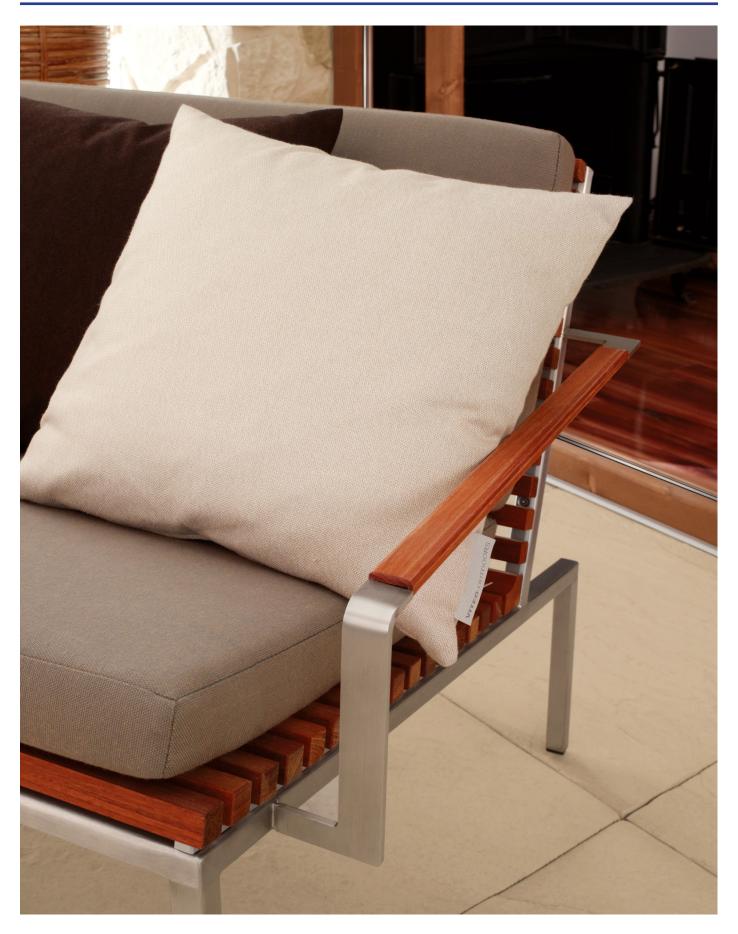

## SEAT

## FRAME

TEAK oiled LARCH brushed STAINLESS STEEL POWDER COATED chestnut or copper UPHOLSTERY

w/ or w/o seating cushion

winter cover available