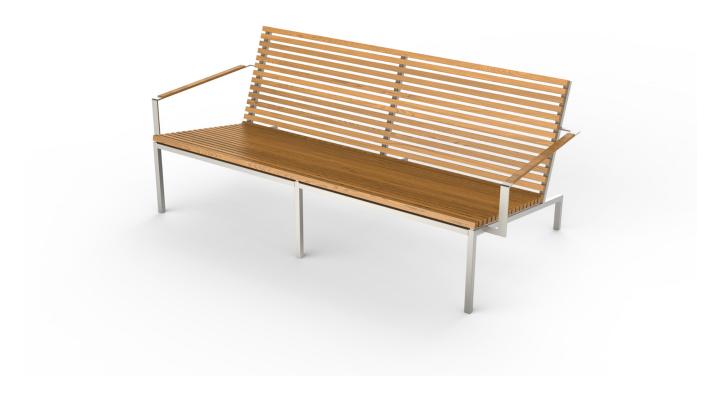

## HOME double lounge chair

M VITEO

**D** Viteo

The HOME COLLECTION is a reinter-pretation of a classic design, which easily unites modernity and timelessness. The HOME COLLECTION is made of natural woods, larch and teak,

and is supported by a stainless steel substructure. It proves to be the ideal choice thanks to its pure and linear shape, which perfectly fits and blends in with every outdoor environment.

L 55.1" x W 28.7" x H 22.0" seat height: 11.8"

seat depth: 19.7" weight: 55 lbs

SEAT FRAME UPHOLSTERY

TEAK oiled STAINLESS STEEL w/ or w/o seating cushion LARCH brushed POWDER COATED

chestnut or copper

winter cover available