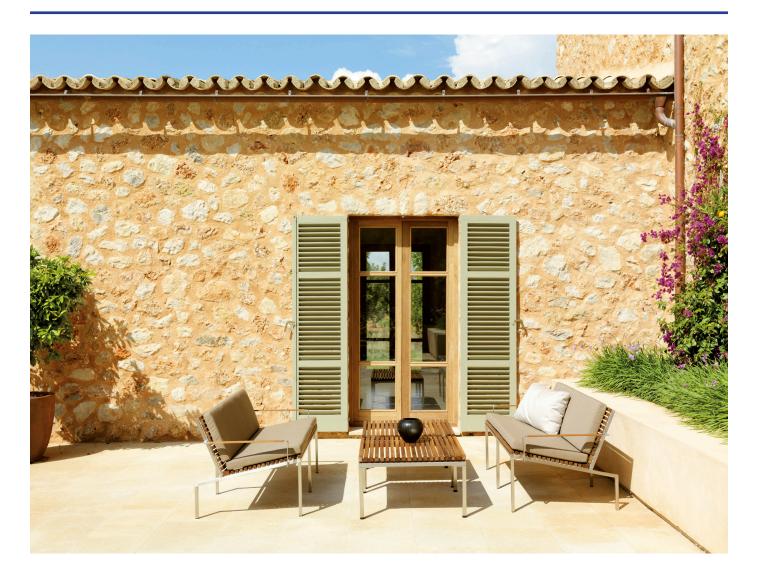

## HOME double lounge chair

M VITEO

**D** Viteo

The HOME COLLECTION is a reinter-pretation of a classic design, which easily unites modernity and timelessness. The HOME COLLECTION is made of natural woods, larch and teak,

and is supported by a stainless steel substructure. It proves to be the ideal choice thanks to its pure and linear shape, which perfectly fits and blends in with every outdoor environment.

L 55.1" x W 28.7" x H 22.0" seat height: 11.8"

seat depth: 19.7" weight: 55 lbs

SEAT FRAME UPHOLSTERY

TEAK oiled STAINLESS STEEL w/ or w/o seating cushion LARCH brushed POWDER COATED

chestnut or copper

winter cover available