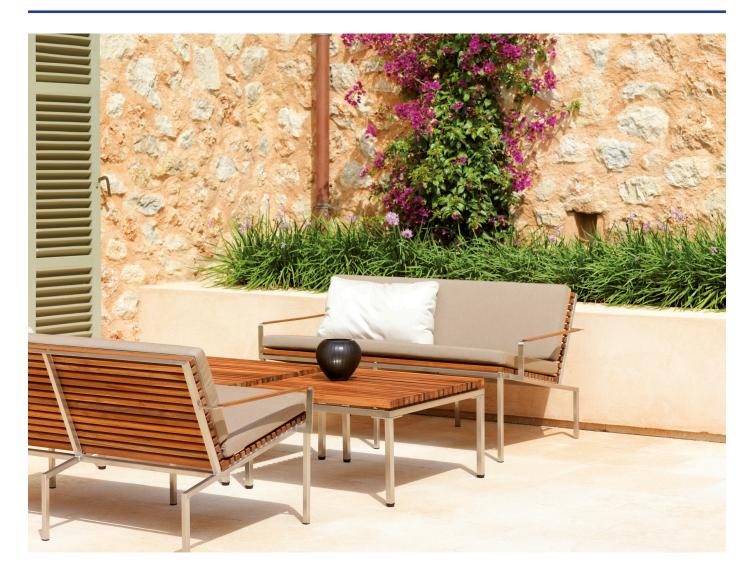

## HOME double lounge chair

M VITEO

**D** Viteo

The HOME COLLECTION is a reinter-pretation of a classic design, which easily unites modernity and timelessness. The HOME COLLECTION is made of natural woods, larch and teak,

and is supported by a stainless steel substructure. It proves to be the ideal choice thanks to its pure and linear shape, which perfectly fits and blends in with every outdoor environment.

L 55.1" x W 28.7" x H 22.0" seat height: 11.8"

seat depth: 19.7" weight: 55 lbs

SEAT FRAME UPHOLSTERY

TEAK oiled STAINLESS STEEL w/ or w/o seating cushion LARCH brushed POWDER COATED

chestnut or copper

winter cover available