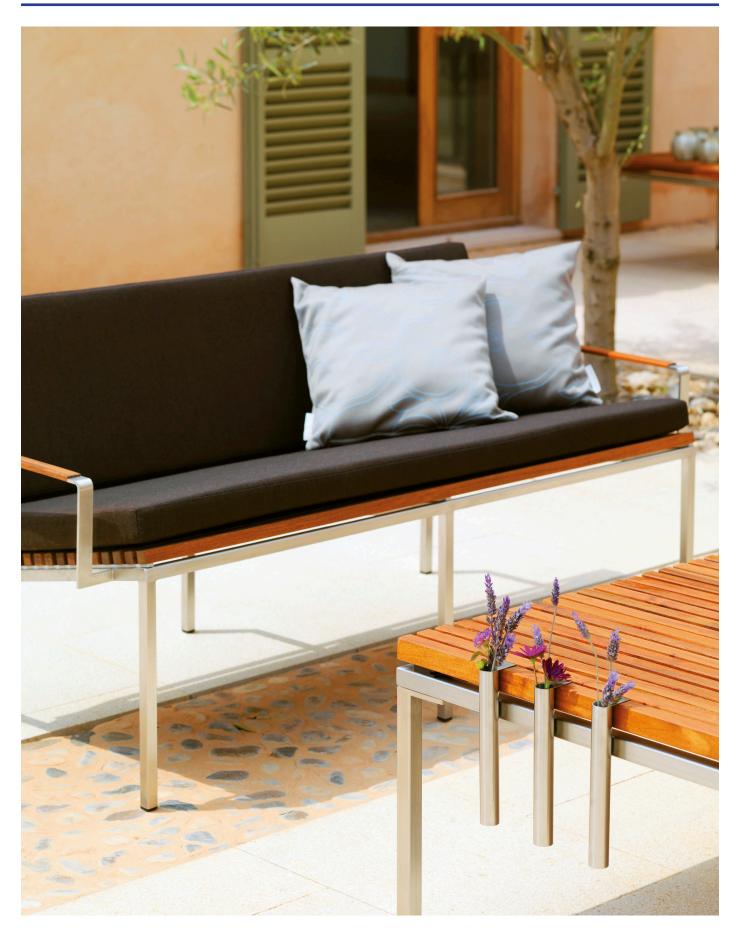

## HOME double lounge chair

M VITEO

**D** Viteo

The HOME COLLECTION is a reinter-pretation of a classic design, which easily unites modernity and timelessness. The HOME COLLECTION is made of natural woods, larch and teak,

and is supported by a stainless steel substructure. It proves to be the ideal choice thanks to its pure and linear shape, which perfectly fits and blends in with every outdoor environment.

L 55.1" x W 28.7" x H 22.0" seat height: 11.8"

seat depth: 19.7" weight: 55 lbs

SEAT FRAME UPHOLSTERY

TEAK oiled STAINLESS STEEL w/ or w/o seating cushion LARCH brushed POWDER COATED

chestnut or copper

winter cover available