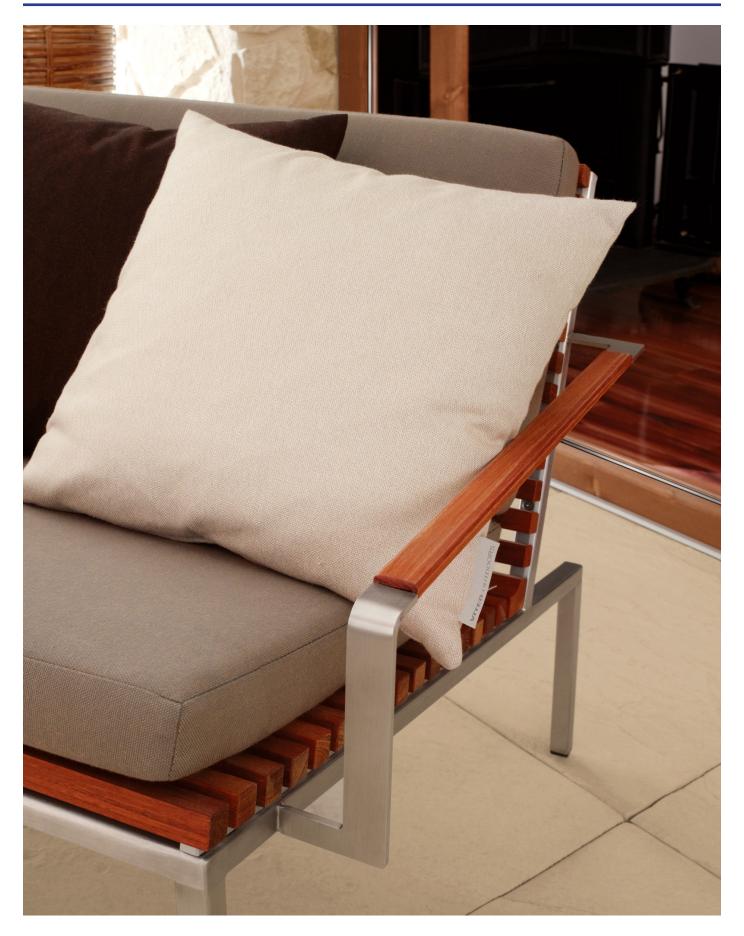

## HOME double lounge chair

M VITEO

**D** Viteo

The HOME COLLECTION is a reinter-pretation of a classic design, which easily unites modernity and timelessness. The HOME COLLECTION is made of natural woods, larch and teak,

and is supported by a stainless steel substructure. It proves to be the ideal choice thanks to its pure and linear shape, which perfectly fits and blends in with every outdoor environment.

L 55.1" x W 28.7" x H 22.0" seat height: 11.8"

seat depth: 19.7" weight: 55 lbs

SEAT FRAME UPHOLSTERY

TEAK oiled STAINLESS STEEL w/ or w/o seating cushion LARCH brushed POWDER COATED

chestnut or copper

winter cover available