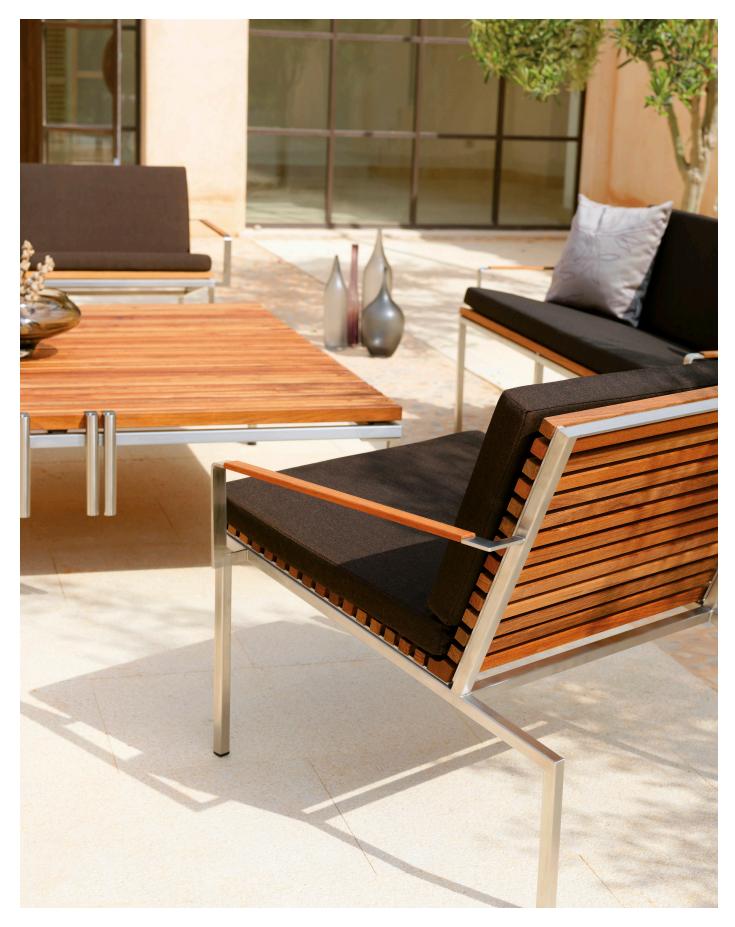

## HOME double lounge chair

M VITEO

**D** Viteo

The HOME COLLECTION is a reinter-pretation of a classic design, which easily unites modernity and timelessness. The HOME COLLECTION is made of natural woods, larch and teak,

and is supported by a stainless steel substructure. It proves to be the ideal choice thanks to its pure and linear shape, which perfectly fits and blends in with every outdoor environment.

L 55.1" x W 28.7" x H 22.0" seat height: 11.8"

seat depth: 19.7" weight: 55 lbs

SEAT FRAME UPHOLSTERY

TEAK oiled STAINLESS STEEL w/ or w/o seating cushion LARCH brushed POWDER COATED

chestnut or copper

winter cover available