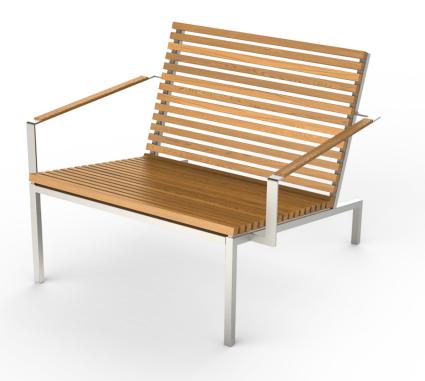

## HOME lounge chair

## M VITEO

D Viteo

The HOME COLLECTION is a reinter-pretation of a classic design, which easily unites modernity and timelessness. The HOME COLLECTION is made of natural woods, larch and teak,

and is supported by a stainless steel substructure. It proves to be the ideal choice thanks to its pure and linear shape, which perfectly fits and blends in with every outdoor environment.

high L 27.6" x W 28.7" x H 26.0" seat height: 15.7" seat depth: 19.7" weight: 28 lbs

L 27.6" x W 28.7" x H 22.0" seat height: 11.8" seat depth: 19.7" weight: 26 lbs

## SEAT

TEAK oiled LARCH brushed

## FRAME

UPHOLSTERY

STAINLESS STEEL POWDER COATED chestnut or copper

w/ or w/o seating cushion

winter cover available

STILLFRIED WIEN 40 WALKER STREET, NEW YORK, 10013 NY T 212 226 2921 F 212 226 2948 OFFICE@STILLFRIED.COM WWW.STILLFRIED.COM