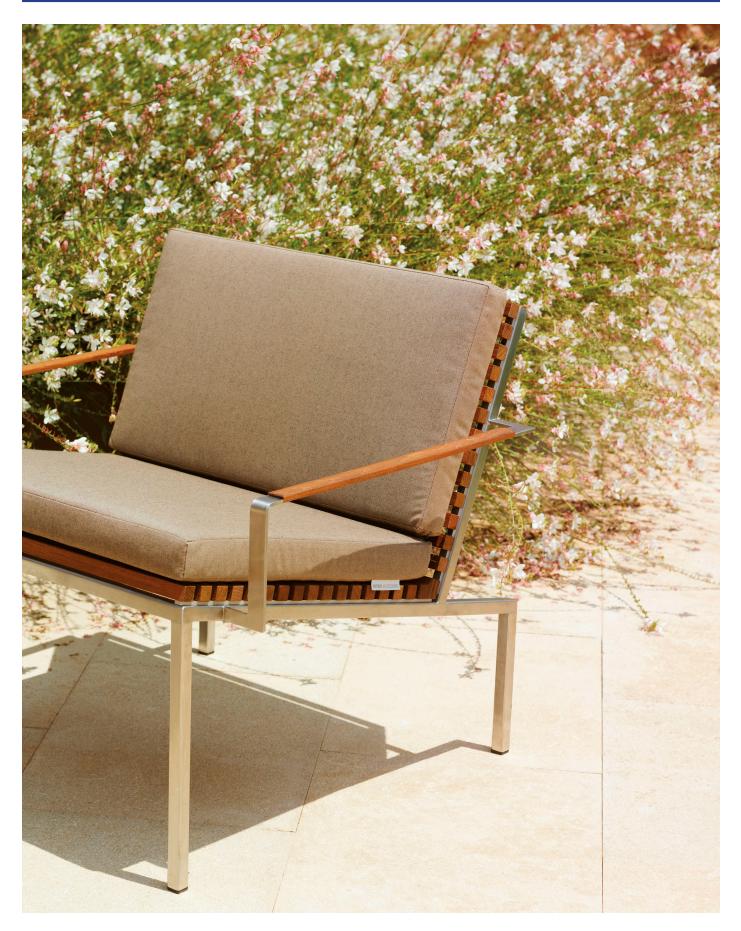

## SEAT

TEAK oiled LARCH brushed

## FRAME

UPHOLSTERY

STAINLESS STEEL POWDER COATED chestnut or copper

w/ or w/o seating cushion

winter cover available

STILLFRIED WIEN 40 WALKER STREET, NEW YORK, 10013 NY T 212 226 2921 F 212 226 2948 OFFICE@STILLFRIED.COM WWW.STILLFRIED.COM