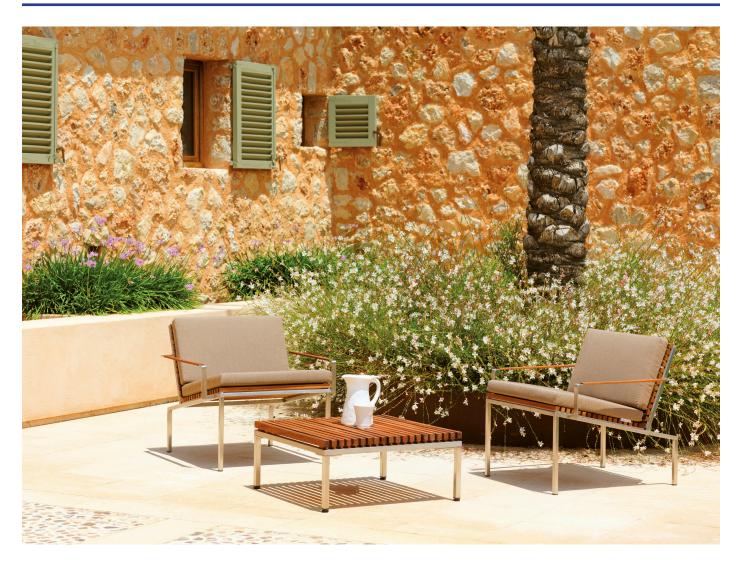

## M VITEO

D Viteo

The HOME COLLECTION is a reinter-pretation of a classic design, which easily unites modernity and timelessness. The HOME COLLECTION is made of natural woods, larch and teak,

and is supported by a stainless steel substructure. It proves to be the ideal choice thanks to its pure and linear shape, which perfectly fits and blends in with every outdoor environment.