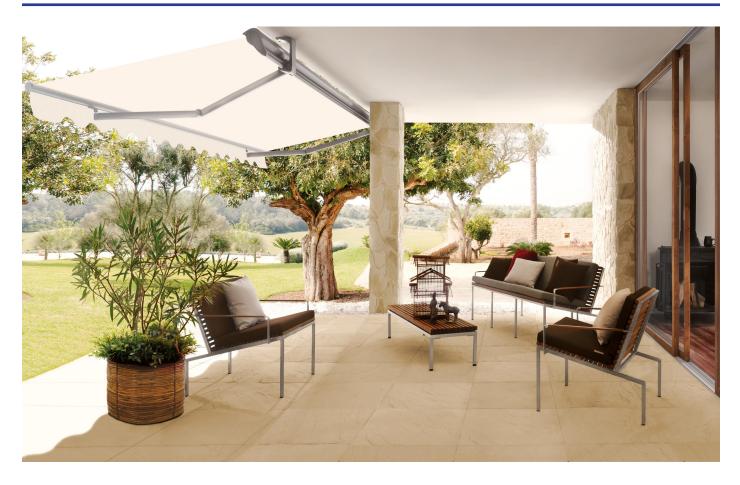

## M VITEO

D Viteo

The HOME COLLECTION is a reinter-pretation of a classic design, which easily unites modernity and timelessness. The HOME COLLECTION is made of natural woods, larch and teak,

and is supported by a stainless steel substructure. It proves to be the ideal choice thanks to its pure and linear shape, which perfectly fits and blends in with every outdoor environment.