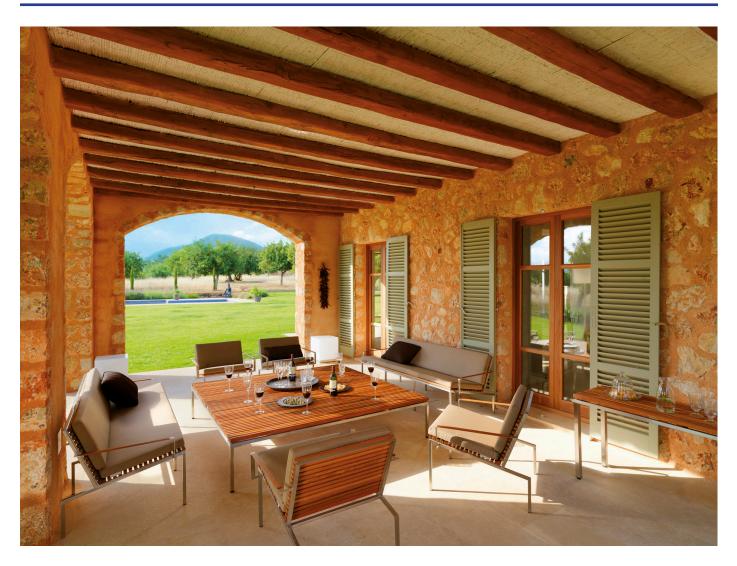

## M VITEO

D Viteo

The HOME COLLECTION is a reinter-pretation of a classic design, which easily unites modernity and timelessness. The HOME COLLECTION is made of natural woods, larch and teak,

and is supported by a stainless steel substructure. It proves to be the ideal choice thanks to its pure and linear shape, which perfectly fits and blends in with every outdoor environment.