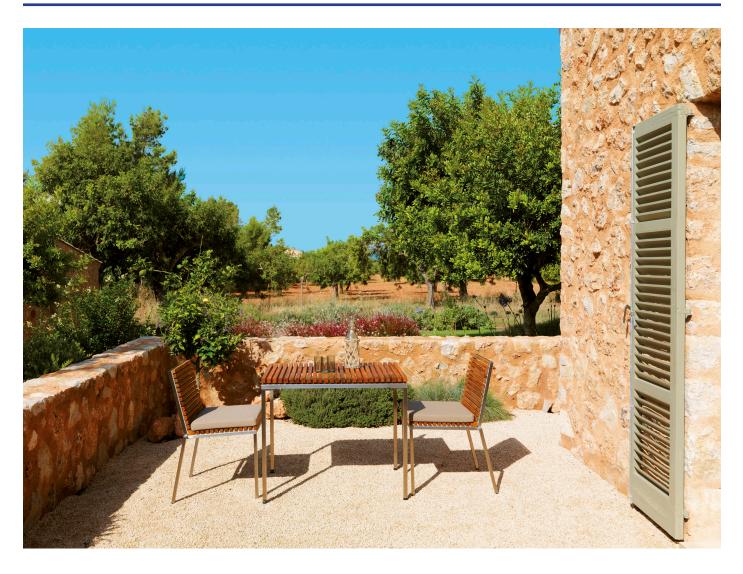

## HOME chair

M VITEO

D Viteo

The HOME COLLECTION is a reinter-pretation of a classic design, which easily unites modernity and timelessness. The HOME COLLECTION is made of natural woods, larch and teak,

and is supported by a stainless steel substructure. It proves to be the ideal choice thanks to its pure and linear shape, which perfectly fits and blends in with every outdoor environment.

L 20.1" x W 21.3" x H 32.3" seat height: 18.1" seat depth: 16.1"