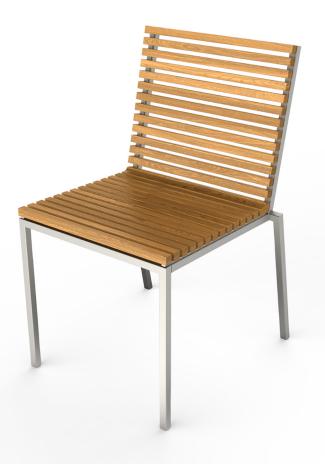

## HOME chair

M VITEO

D Viteo

The HOME COLLECTION is a reinter-pretation of a classic design, which easily unites modernity and timelessness. The HOME COLLECTION is made of natural woods, larch and teak,

and is supported by a stainless steel substructure. It proves to be the ideal choice thanks to its pure and linear shape, which perfectly fits and blends in with every outdoor environment.

L 20.1" x W 21.3" x H 32.3" seat height: 18.1" seat depth: 16.1"

## SEAT

TEAK oiled

LARCH brushed

## FRAME

STAINLESS STEEL POWDER COATED chestnut or copper **UPHOLSTERY** w/ or w/o seating cushion

winter cover available

STILLFRIED WIEN 40 WALKER STREET, NEW YORK, 10013 NY T 212 226 2921 F 212 226 2948 OFFICE@STILLFRIED.COM WWW.STILLFRIED.COM