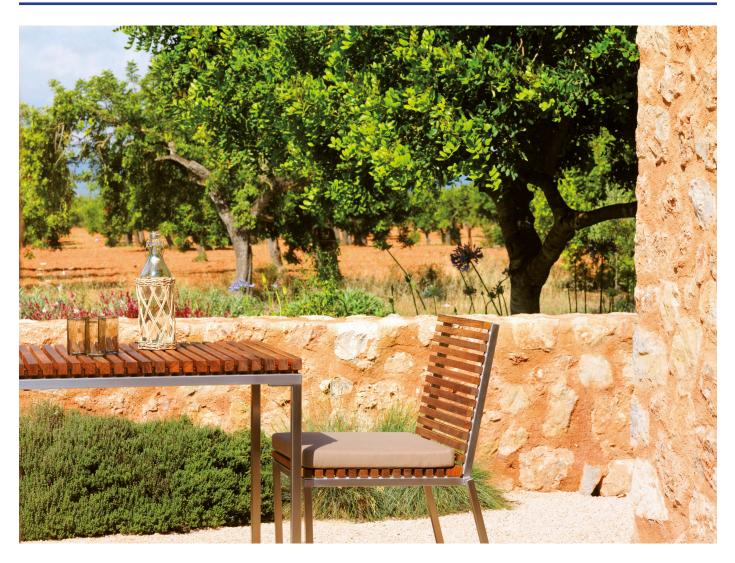

## HOME chair

M VITEO

D Viteo

The HOME COLLECTION is a reinter-pretation of a classic design, which easily unites modernity and timelessness. The HOME COLLECTION is made of natural woods, larch and teak,

and is supported by a stainless steel substructure. It proves to be the ideal choice thanks to its pure and linear shape, which perfectly fits and blends in with every outdoor environment.

L 20.1" x W 21.3" x H 32.3" seat height: 18.1" seat depth: 16.1"