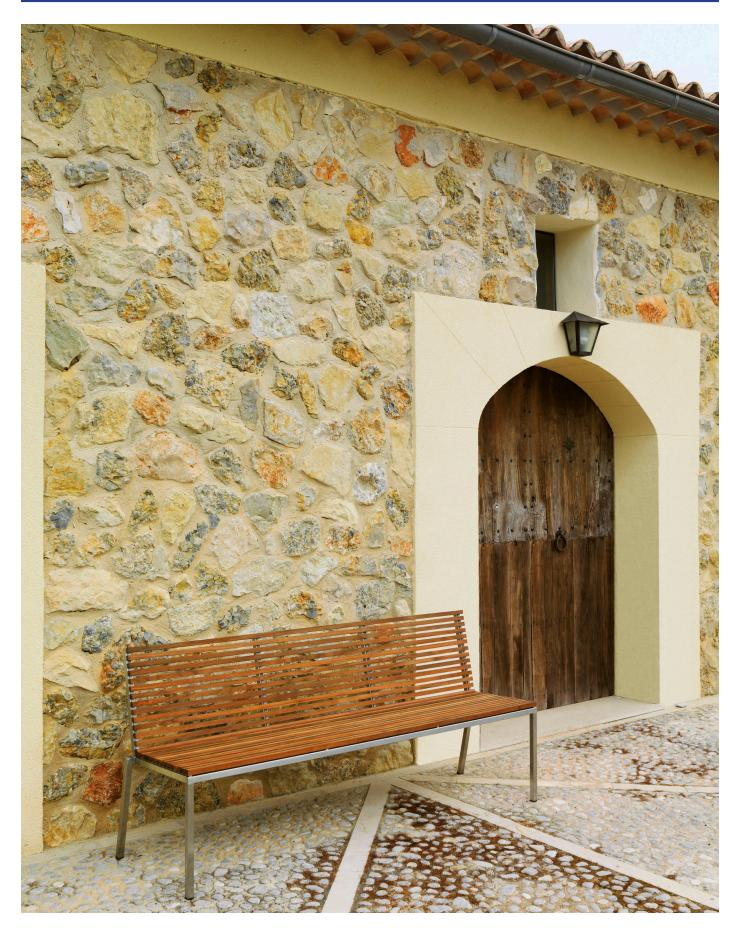

## HOME bench with backrest

M VITEO

D Viteo

The HOME COLLECTION is a reinter-pretation of a classic design, which easily unites modernity and timelessness. The HOME COLLECTION is made of natural woods, larch and teak,

and is supported by a stainless steel substructure. It proves to be the ideal choice thanks to its pure and linear shape, which perfectly fits and blends in with every outdoor environment.

L 73.2" x W 21.3" x H 32.3" seat height: 18.5