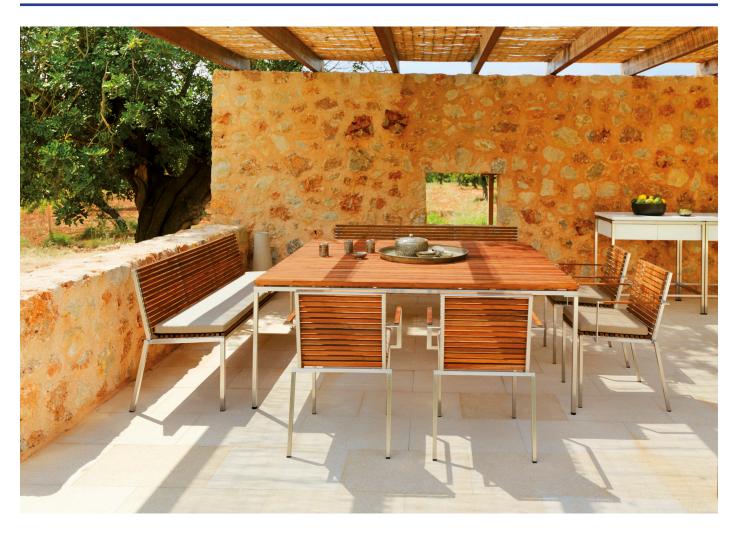

## HOME bench with backrest

M VITEO

D Viteo

The HOME COLLECTION is a reinter-pretation of a classic design, which easily unites modernity and timelessness. The HOME COLLECTION is made of natural woods, larch and teak,

and is supported by a stainless steel substructure. It proves to be the ideal choice thanks to its pure and linear shape, which perfectly fits and blends in with every outdoor environment.

L 73.2" x W 21.3" x H 32.3" seat height: 18.5