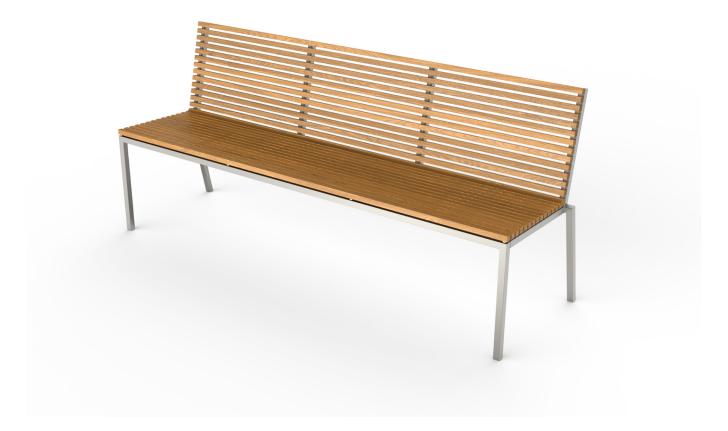

## HOME bench with backrest

M VITEO

D Viteo

The HOME COLLECTION is a reinter-pretation of a classic design, which easily unites modernity and timelessness. The HOME COLLECTION is made of natural woods, larch and teak,

and is supported by a stainless steel substructure. It proves to be the ideal choice thanks to its pure and linear shape, which perfectly fits and blends in with every outdoor environment.

L 73.2" x W 21.3" x H 32.3" seat height: 18.5

## SEAT

## FRAME

TEAK oiled LARCH brushed STAINLESS STEEL POWDER COATED chestnut or copper UPHOLSTERY

w/ or w/o seating cushion

winter cover available

STILLFRIED WIEN 40 WALKER STREET, NEW YORK, 10013 NY T 212 226 2921 F 212 226 2948 OFFICE@STILLFRIED.COM WWW.STILLFRIED.COM