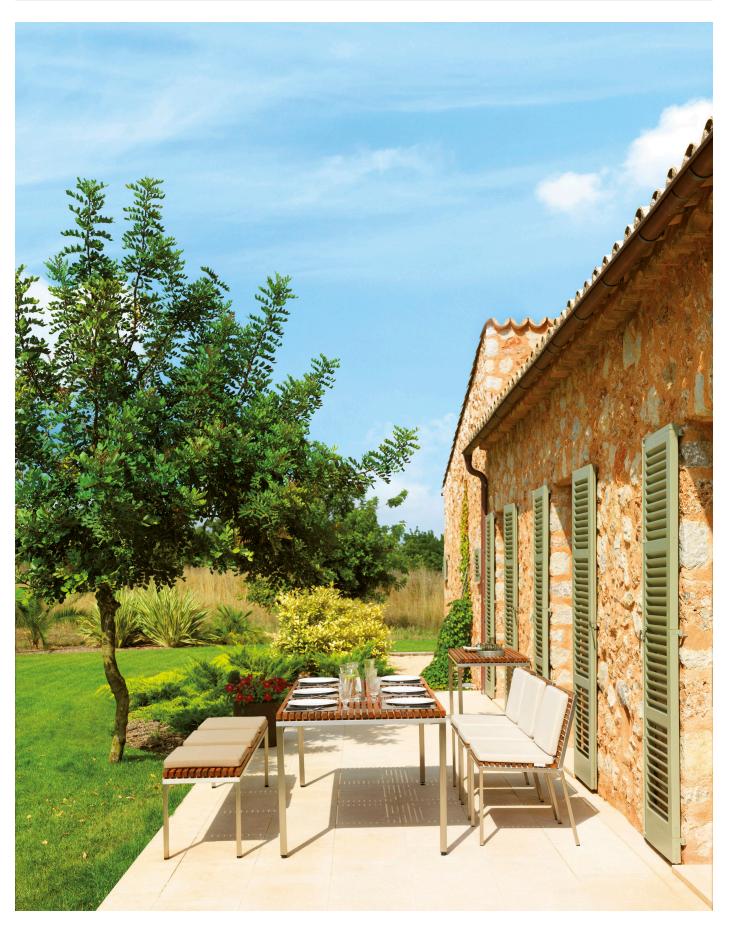

## HOME bench

## M VITEO

**D** Viteo

The HOME COLLECTION is a reinter-pretation of a classic design, which easily unites modernity and timelessness. The HOME COLLECTION is made of natural woods, larch and teak,

and is supported by a stainless steel substructure. It proves to be the ideal choice thanks to its pure and linear shape, which perfectly fits and blends in with every outdoor environment.