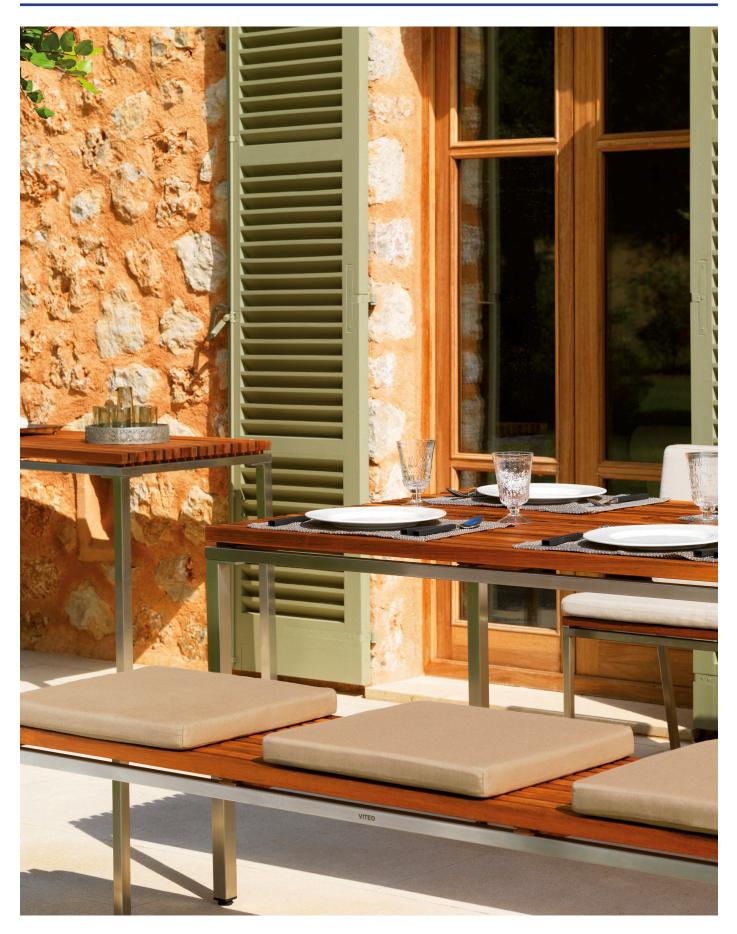

## HOME bench

## M VITEO

**D** Viteo

The HOME COLLECTION is a reinter-pretation of a classic design, which easily unites modernity and timelessness. The HOME COLLECTION is made of natural woods, larch and teak,

and is supported by a stainless steel substructure. It proves to be the ideal choice thanks to its pure and linear shape, which perfectly fits and blends in with every outdoor environment.

## SEAT

TEAK oiled LARCH brushed

## FRAME

STAINLESS STEEL POWDER COATED chestnut or copper UPHOLSTERY

w/ or w/o seating cushion

winter cover available

STILLFRIED WIEN 40 WALKER STREET, NEW YORK, 10013 NY T 212 226 2921 F 212 226 2948 OFFICE@STILLFRIED.COM WWW.STILLFRIED.COM