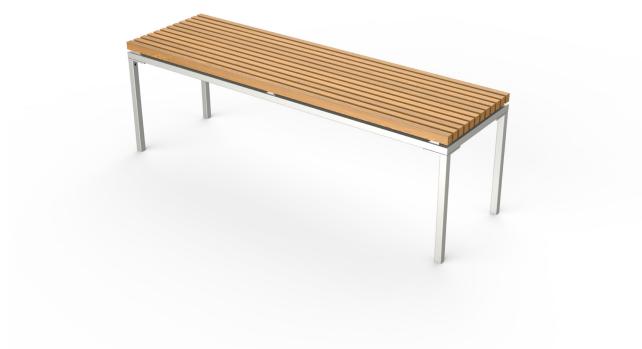

## HOME bench

## M VITEO

**D** Viteo

The HOME COLLECTION is a reinter-pretation of a classic design, which easily unites modernity and timelessness. The HOME COLLECTION is made of natural woods, larch and teak,

and is supported by a stainless steel substructure. It proves to be the ideal choice thanks to its pure and linear shape, which perfectly fits and blends in with every outdoor environment.

L 55.1" x W 16.1" x H 18.5" - weight: 51 lbs L 74.8" x W 16.1" x H 18.5" - weight: 55 lbs L 55.1" x W 24.2" x H 18.5" - weight: 62 lbs L 74.8" x W 24.2" x H 18.5" - weight: 94 lbs

## SEAT

TEAK oiled LARCH brushed

## FRAME

STAINLESS STEEL POWDER COATED chestnut or copper UPHOLSTERY

w/ or w/o seating cushion

winter cover available

STILLFRIED WIEN 40 WALKER STREET, NEW YORK, 10013 NY T 212 226 2921 F 212 226 2948 OFFICE@STILLFRIED.COM WWW.STILLFRIED.COM